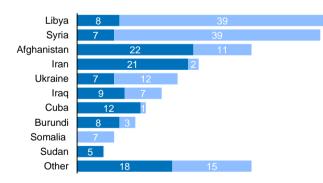

ected or refused)                | 74    | 60    | 65    | 59    | 77              | 12       |
| Suspended cases <sup>1</sup>                            | 119   | 73    | 258   | 115   | 101             | 12       |

<sup>1</sup> Persons who left asylum procedure

|                                                | 2022  | 2023  | 2024<br>Jan-Oct | Oct 2024 |
|------------------------------------------------|-------|-------|-----------------|----------|
| Temporary protection (persons fleeing Ukraine) | 1,115 | 1,145 | 988             | 85       |

Persons granted protection in Serbia (Refugee Status Determination) - TOTAL 253

## TOP 5 Asylum intentions | 2024



# TOP 5 Asylum applications | 2024



### Positive decisions by Nationality | 2008-2024

Refugee status Subsidiary protection



Positive decision by age and sex<sup>2</sup>



<sup>2</sup> The data is updated annually



### Positive decisions by year





# **UNHCR** profiling of arrivals\*

\* Information based on findings of UNHCR staff and partners