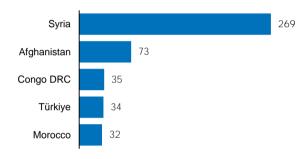

refugee status or subsidiary protection | 29    | 14    | 30    | 9     | 6               | 2        |
| Negative decisions (rejected or refused)                | 74    | 60    | 65    | 59    | 77              | 12       |
| Suspended cases <sup>1</sup>                            | 119   | 73    | 258   | 115   | 101             | 12       |

<sup>1</sup> Persons who left asylum procedure

|                                                | 2022  | 2023  | 2024<br>Jan-Oct | Oct 2024 |
|------------------------------------------------|-------|-------|-----------------|----------|
| Temporary protection (persons fleeing Ukraine) | 1,115 | 1,145 | 988             | 85       |

Persons granted protection in Serbia (Refugee Status Determination) - TOTAL 253

## TOP 5 Asylum intentions | 2024



# TOP 5 Asylum applications | 2024



### Positive decisions by Nationality | 2008-2024

Refugee status Subsidiary protection



Positive decision by age and sex<sup>2</sup>



<sup>2</sup> The data is updated annually



### Positive decisions by year





# **UNHCR** profiling of arrivals\*

\* Information based on findings of UNHCR staff and partners