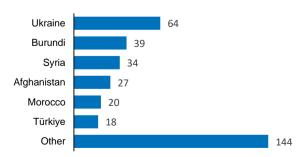

# STATISTICAL SNAPSHOT

# Serbia

October 2024

# Asylum-seekers and migrants - presence\*

### **Overall presence**





#### To see Site Profiles, please click on the map

# **Occupancy of Asylum and Reception/Transit Centers\***



### **Reception/Transit centers**



### Presence in Asylum Centers by nationality<sup>1</sup>

October 2024



#### Presence in Transit Centers by nationality<sup>1</sup> October 2024



<sup>1</sup> Claimed nationality as the persons on the move are undocumented



# Asylum and Temporary Protection\*

|                                                         | 2020  | 2021  | 2022  | 2023  | 2024<br>Jan-Oct | Oct 2024 |
|---------------------------------------------------------|-------|-------|-------|-------|-----------------|----------|
| Intentions to seek asylum                               | 2,830 | 2,306 | 4,181 | 1,654 | 705             | 98       |
| Applications for asylum submitted                       | 144   | 174   | 320   | 196   | 172             | 10       |
| Persons granted refugee status or subsidiary protection | 29    | 14    | 30    | 9     | 6               | 2        |