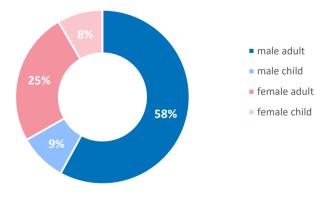

### Positive decisions by Nationality | 2008-2024

Refugee status Subsidiary protection

Positive decision by age and sex<sup>2</sup>

<sup>2</sup> The data is updated annually