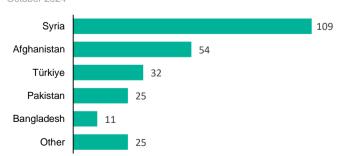

#### Presence in Transit Centers by nationality<sup>1</sup> October 2024

<sup>1</sup> Claimed nationality as the persons on the move are undocumented