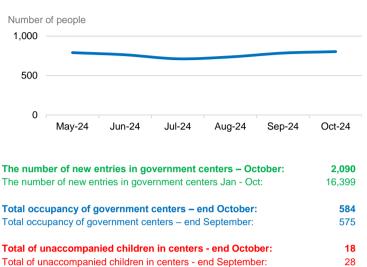

# STATISTICAL SNAPSHOT

# Serbia

October 2024

# Asylum-seekers and migrants - presence\*

### **Overall presence**





#### To see Site Profiles, please click on the map

# **Occupancy of Asylum and Reception/Transit Centers\***



### **Reception/Transit centers**



### Presence in Asylum Centers by nationality<sup>1</sup>

October 2024



#### Presence in Transit Centers by nationality<sup>1</sup> October 2024



<sup>1</sup> Claimed nationality as the persons on the move are undocumented



# Asylum and Temporary Protection\*

|                                                         | 2020  | 2021  | 2022  | 2023  | 2024<br>Jan-Oct | Oct 2024 |
|---------------------------------------------------------|-------|-------|-------|-------|-----------------|----------|
| Intentions to seek asylum                               | 2,830 | 2,306 | 4,181 | 1,654 | 705             | 98       |
| Applications