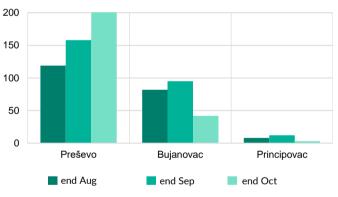

# STATISTICAL SNAPSHOT

# Serbia

October 2024

# Asylum-seekers and migrants - presence\*

### **Overall presence**





#### To see Site Profiles, please click on the map

# **Occupancy of Asylum and Reception/Transit Centers\***



### **Reception/Transit centers**



### Presence in Asylum Centers by nationality<sup>1</sup>

October 2024



#### Presence in Transit Centers by nationality<sup>1</sup> October 2024



<sup>1</sup> Claimed nationality as the persons on the move are undocumented



# Asylum and Temporary Protection\*

|                                                         | 2020  | 2021  | 2022  | 2023  | 2024<br>Jan-Oct | Oct 2024 |
|---------------------------------------------------------|-------|-------|-------|-------|-----------------|----------|
| Intentions to seek asylum                               | 2,830 | 2,306 | 4,181 | 1,654 | 705             | 98       |
| Applications for asylum submitted                       | 144   | 174   | 320   | 196   | 172             | 10       |
| Persons granted refugee status or subsidiary