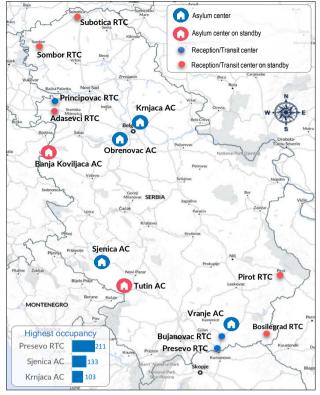

#### To see Site Profiles, please click on the map

# **Occupancy of Asylum and Reception/Transit Centers\***

### **Reception/Transit centers**