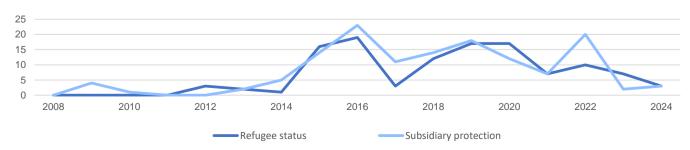

|
| Suspended cases <sup>1</sup>                            | 119   | 73    | 258   | 115   | 101             | 12       |

<sup>1</sup> Persons who left asylum procedure

|                                                | 2022  | 2023  | 2024<br>Jan-Oct | Oct 2024 |
|------------------------------------------------|-------|-------|-----------------|----------|
| Temporary protection (persons fleeing Ukraine) | 1,115 | 1,145 | 988             | 85       |

Persons granted protection in Serbia (Refugee Status Determination) - TOTAL 253

## TOP 5 Asylum intentions | 2024



# TOP 5 Asylum applications | 2024



### Positive decisions by Nationality | 2008-2024

Refugee status Subsidiary protection



Positive decision by age and sex<sup>2</sup>



<sup>2</sup> The data is updated annually



### Positive decisions by year





# **UNHCR** profiling of arrivals\*

\* Information based on findings of UNHCR staff and partners