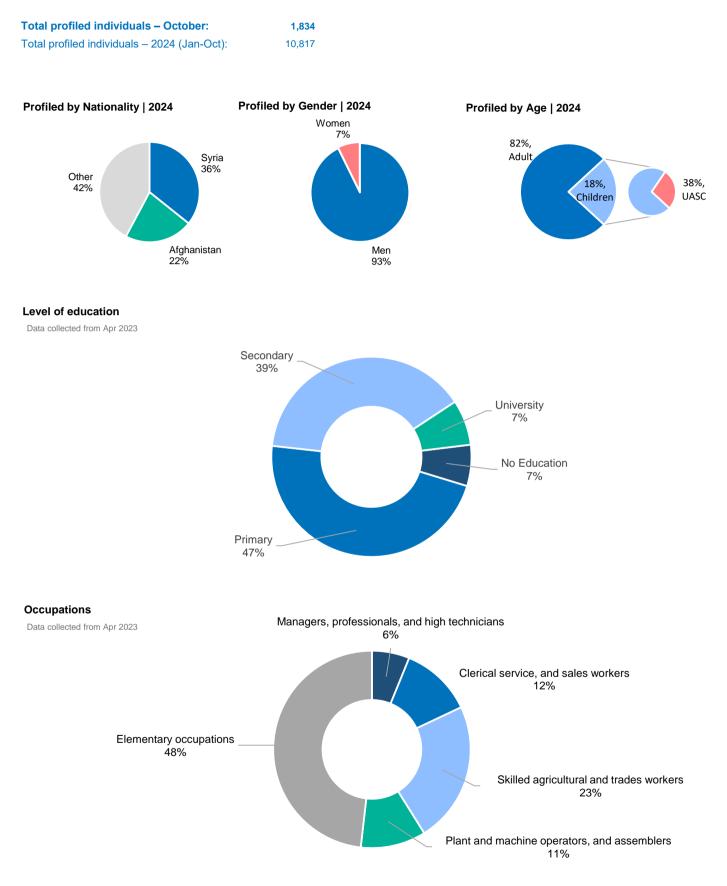

# **UNHCR** profiling of arrivals\*

\* Information based on findings of UNHCR staff and partners