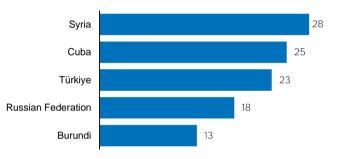

on | 29    | 14    | 30    | 9     | 6               | 2        |
| Negative decisions (rejected or refused)                | 74    | 60    | 65    | 59    | 77              | 12       |
| Suspended cases <sup>1</sup>                            | 119   | 73    | 258   | 115   | 101             | 12       |

<sup>1</sup> Persons who left asylum procedure

|                                                | 2022  | 2023  | 2024<br>Jan-Oct | Oct 2024 |
|------------------------------------------------|-------|-------|-----------------|----------|
| Temporary protection (persons fleeing Ukraine) | 1,115 | 1,145 | 988             | 85       |

Persons granted protection in Serbia (Refugee Status Determination) - TOTAL 253

## TOP 5 Asylum intentions | 2024



# TOP 5 Asylum applications | 2024



### Positive decisions by Nationality | 2008-2024

Refugee status Subsidiary protection



Positive decision by age and sex<sup>2</sup>



<sup>2</sup> The data is updated annually



### Positive decisions by year





# **UNHCR** profiling of arrivals\*

\* Information based on findings of UNHCR staff and partners