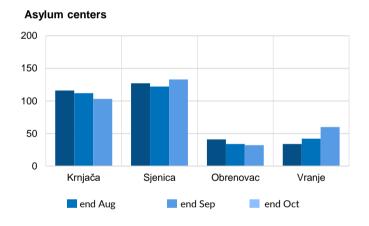

# STATISTICAL SNAPSHOT

# Serbia

October 2024

# Asylum-seekers and migrants - presence\*

### **Overall presence**





#### To see Site Profiles, please click on the map

# **Occupancy of Asylum and Reception/Transit Centers\***



### **Reception/Transit centers**



### Presence in Asylum Centers by nationality<sup>1</sup>

October 2024



#### Presence in Transit Centers by nationality<sup>1</sup> October 2024



<sup>1</sup> Claimed nationality as the persons on the move are undocumented



# Asylum and Temporary Protection\*

|                                                         | 2020  | 2021  | 2022  | 2023  | 2024<br>Jan-Oct | Oct 2024 |
|---------------------------------------------------------|-------|-------|-------|-------|-----------------|----------|
| Intentions to seek asylum                               | 2,830 | 2,306 | 4,181 | 1,654 | 705             | 98       |
| Applications for asylum submitted                       | 144   | 174   | 320   | 196   | 172             | 10       |
| Persons