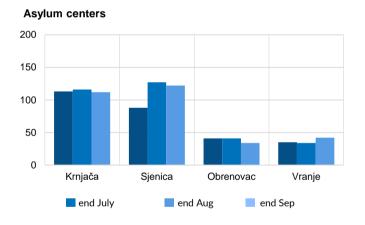

## STATISTICAL SNAPSHOT

# Serbia

September 2024

## Asylum-seekers and migrants - presence\*

#### **Overall presence**





#### To see Site Profiles, please click on the map

## **Occupancy of Asylum and Reception/Transit Centers\***



#### **Reception/Transit centers**



#### Presence in Asylum Centers by nationality<sup>1</sup>

September 2024



Presence in Transit Centers by nationality<sup>1</sup> September 2024



<sup>1</sup> Claimed nationality as the persons on the move are undocumented



## **Asylum and Temporary Protection\***

|                                                         | 2020  | 2021  | 2022  | 2023  | 2024<br>Jan-Sep | Sep 2024 |
|---------------------------------------------------------|-------|-------|-------|-------|-----------------|----------|
| Intentions to seek asylum                               | 2,830 | 2,306 | 4,181 | 1,654 | 607             | 96       |
| Applications for asylum submitted                       | 144   | 174   | 320   | 196   | 162             | 6        |
| P