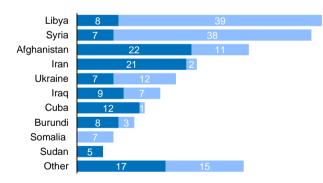

#### Presence in Asylum Centers by nationality<sup>1</sup>

September 2024

Presence in Transit Centers by nationality<sup>1</sup> September 2024

<sup>1</sup> Claimed nationality as the persons on the move are undocumented