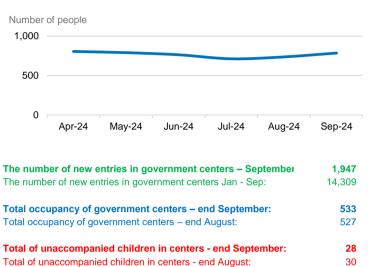

## Asylum-seekers and migrants - presence\*

#### **Overall presence**

## **Occupancy of Asylum and Reception/Transit Centers\***