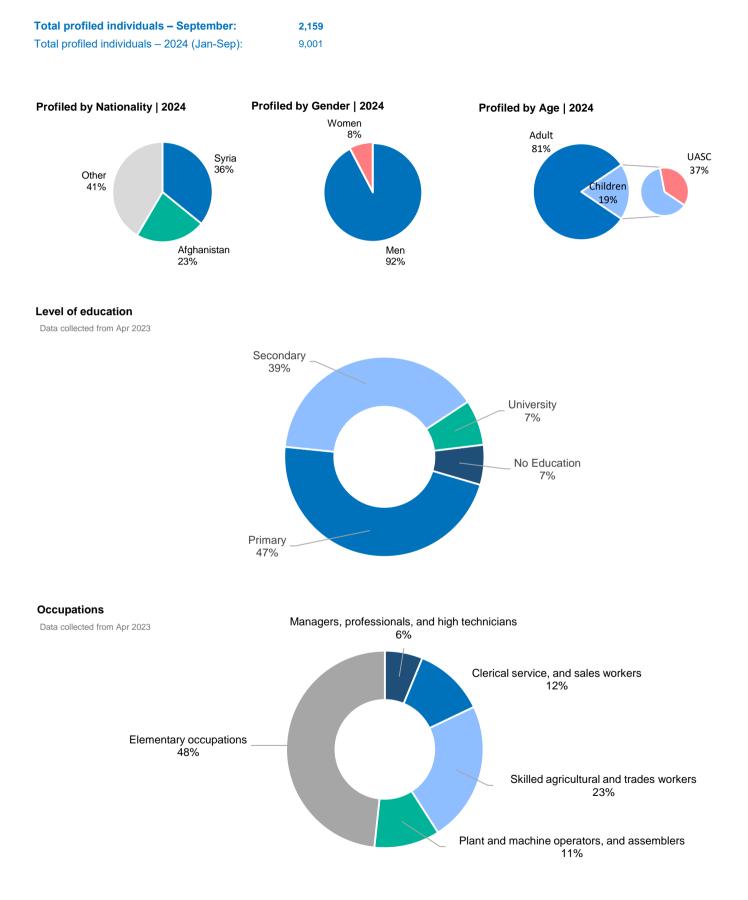

## UNHCR profiling of arrivals\*

\* Information based on findings of UNHCR staff and partners