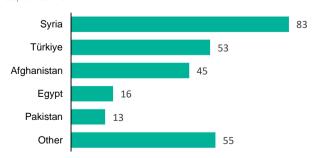

## STATISTICAL SNAPSHOT

# Serbia

September 2024

## Asylum-seekers and migrants - presence\*

#### **Overall presence**





#### To see Site Profiles, please click on the map

## **Occupancy of Asylum and Reception/Transit Centers\***



#### **Reception/Transit centers**



#### Presence in Asylum Centers by nationality<sup>1</sup>

September 2024



Presence in Transit Centers by nationality<sup>1</sup> September 2024



<sup>1</sup> Claimed nationality as the persons on the move are undocumented



## **Asylum and Temporary Protection\***

|                                                         | 2020  | 2021  | 2022  | 2023  | 2024<br>Jan-Sep | Sep 2024 |
|---------------------------------------------------------|-------|-------|-------|-------|-----------------|----------|
| Intentions to seek asylum                               | 2,830 | 2,306 | 4,181 | 1,654 | 607             | 96       |
| Applications for asylum submitted                       | 144   | 174   | 320   | 196   | 162             | 6        |
| Persons granted refugee status or subsidiary protection | 29    | 14    | 30    | 9     | 4               | 2        |
| Negative decisions (rejected or refused)                | 74    | 60