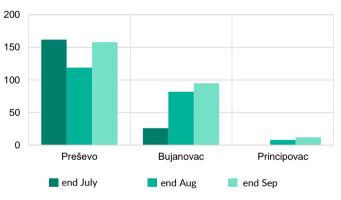

## **Occupancy of Asylum and Reception/Transit Centers\***

#### **Reception/Transit centers**