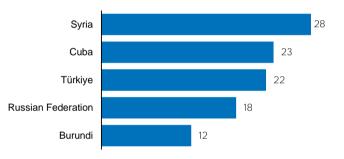

#### Positive decisions by Nationality | 2008-2024

Refugee status Subsidiary protection

Positive decision by age and sex<sup>2</sup>

<sup>2</sup> The data is updated annually