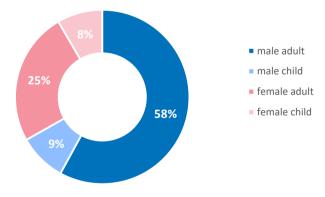

#### Positive decisions by Nationality | 2008-2024

Refugee status Subsidiary protection

Positive decision by age and sex<sup>2</sup>

<sup>2</sup> The data is updated annually