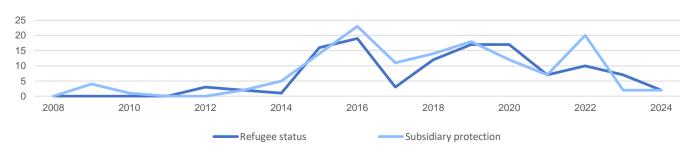

#### Positive decisions by Nationality | 2008-2024

Refugee status Subsidiary protection

Positive decision by age and sex<sup>2</sup>

<sup>2</sup> The data is updated annually

#### Positive decisions by year