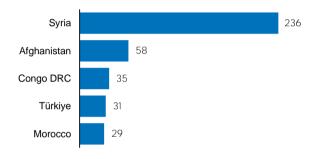

#### Presence in Asylum Centers by nationality<sup>1</sup>

September 2024

Presence in Transit Centers by nationality<sup>1</sup> September 2024

<sup>1</sup> Claimed nationality as the persons on the move are undocumented