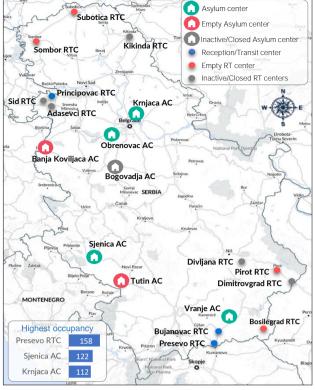

#### To see Site Profiles, please click on the map

## **Occupancy of Asylum and Reception/Transit Centers\***

#### **Reception/Transit centers**