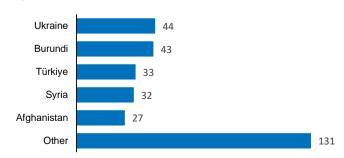

## STATISTICAL SNAPSHOT

# Serbia

September 2024

## Asylum-seekers and migrants - presence\*

#### **Overall presence**





#### To see Site Profiles, please click on the map

## **Occupancy of Asylum and Reception/Transit Centers\***



#### **Reception/Transit centers**



#### Presence in Asylum Centers by nationality<sup>1</sup>

September 2024



Presence in Transit Centers by nationality<sup>1</sup> September 2024



<sup>1</sup> Claimed nationality as the persons on the move are undocumented



## **Asylum and Temporary Protection\***

|                                                         | 2020  | 2021  | 2022  | 2023  | 2024<br>Jan-Sep | Sep 2024 |
|---------------------------------------------------------|-------|-------|-------|-------|-----------------|----------|
| Intentions to seek asylum                               | 2,830 | 2,306 | 4,181 | 1,654 | 607             | 96       |
| Applications for asylum submitted                       | 144   | 174   | 320   | 196   | 162             | 6        |
| Persons granted refugee status or subsidiary protection | 29    | 14    | 30    | 9     | 4               | 2