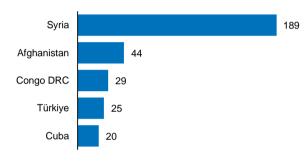

### Presence in Asylum Centers by nationality<sup>1</sup>

July 2024

Presence in Transit Centers by nationality<sup>1</sup> July 2024

Bujanovac

Bosilegrad

end June

Šid

end July