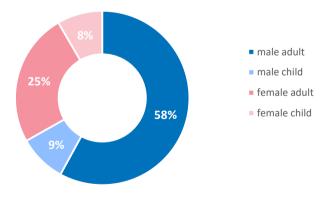

fused)                | 74    | 60    | 65    | 59    | 47              | 12       |
| Suspended cases <sup>1</sup>                            | 119   | 73    | 258   | 115   | 53              | 13       |

<sup>1</sup> Persons who left asylum procedure

|                                                | 2022  | 2023  | 2024<br>Jan-Jul | Jul 2024 |
|------------------------------------------------|-------|-------|-----------------|----------|
| Temporary protection (persons fleeing Ukraine) | 1,115 | 1,145 | 862             | 138      |

Persons granted protection in Serbia (Refugee Status Determination) - TOTAL 248

### TOP 5 Asylum intentions | 2024



### TOP 5 Asylum applications | 2024



### Positive decisions by Nationality | 2008-2024

■ Refugee status ■ Subsidiary protection







<sup>2</sup> The data is updated annually



#### Positive decisions by year



### **UNHCR** profiling of arrivals\*

2,042

5,423





\* Information based on findings of UNHCR staff and partners