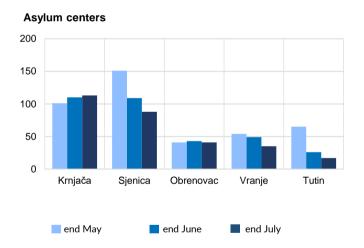

### **Occupancy of Asylum and Reception/Transit Centers\***

200

150

100

50

0

Preševo

end May