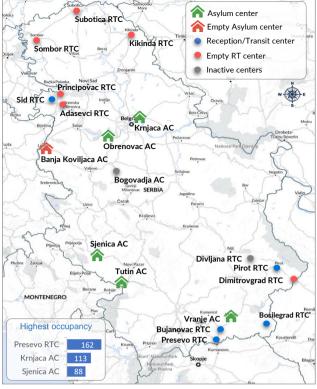

# STATISTICAL SNAPSHOT

# Serbia

July 2024

### Asylum-seekers and migrants - presence\*

#### **Overall presence**







To see Site Profiles, please click on the map

### **Occupancy of Asylum and Reception/Transit Centers\***

200

150

100

50

0

Preševo

end May



### Presence in Asylum Centers by nationality<sup>1</sup>

July 2024



Presence in Transit Centers by nationality<sup>1</sup> July 2024

Bujanovac



Bosilegrad

end June

Šid

end July

Pirot

<sup>1</sup> Claimed nationality as the persons on the move are undocumented

\* Government centres statistics are provided by Commissariat for Refugees and Migration - Republic of Serbia

**Reception/Transit centers** 



## Asylum and Temporary Protection\*

|                                                         | 2020  | 2021  | 2022  | 2023  | 2024<br>Jan-Jul | Jul 2024 |
|---------------------------------------------------------|-------|----