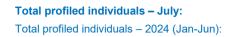

### **UNHCR** profiling of arrivals\*

2,042

5,423

\* Information based on findings of UNHCR staff and partners