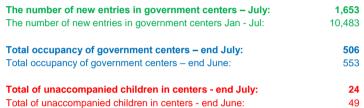

# STATISTICAL SNAPSHOT

# Serbia

July 2024

### Asylum-seekers and migrants - presence\*

#### **Overall presence**







To see Site Profiles, please click on the map

### **Occupancy of Asylum and Reception/Transit Centers\***

200

150

100

50

0

Preševo

end May



### Presence in Asylum Centers by nationality<sup>1</sup>

July 2024



Presence in Transit Centers by nationality<sup>1</sup> July 2024

Bujanovac



Bosilegrad

end June

Šid

end July

Pirot

<sup>1</sup> Claimed nationality as the persons on the move are undocumented

\* Government centres statistics are provided by Commissariat for Refugees and Migration - Republic of Serbia

**Reception/Transit centers** 



## Asylum and Temporary Protection\*

|                                                         | 2020  | 2021  | 2022  | 2023  | 2024<br>Jan-Jul | Jul 2024 |
|---------------------------------------------------------|-------|--