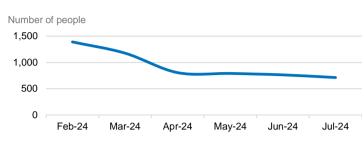

# STATISTICAL SNAPSHOT

# Serbia

July 2024

### Asylum-seekers and migrants - presence\*

#### **Overall presence**







To see Site Profiles, please click on the map

### **Occupancy of Asylum and Reception/Transit Centers\***

200

150

100

50

0

Preševo

end May



### Presence in Asylum Centers by nationality<sup>1</sup>

July 2024



Presence in Transit Centers by nationality<sup>1</sup> July 2024

Bujanovac



Bosilegrad

end June

Šid

end July

Pirot

<sup>1</sup> Claimed nationality as the persons on the move are undocumented

\* Government centres statistics are provided by Commissariat for Refugees and Migration - Republic of Serbia

**Reception/Transit centers** 



## Asylum and Temporary Protection\*

|                                                         | 2020  | 2021  | 2022  | 2023  | 2024<br>Jan-Jul | Jul 2024 |
|---------------------------------------------------------|-------|