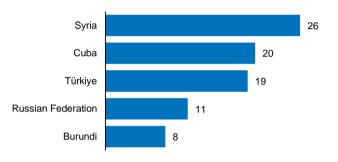

### Presence in Asylum Centers by nationality<sup>1</sup>

July 2024

Presence in Transit Centers by nationality<sup>1</sup> July 2024

Bujanovac

Bosilegrad

end June

Šid

end July