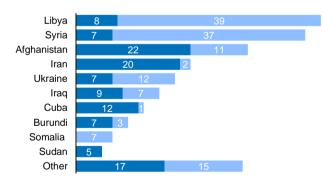

### Positive decisions by Nationality | 2008-2024

■ Refugee status ■ Subsidiary protection

<sup>2</sup> The data is updated annually