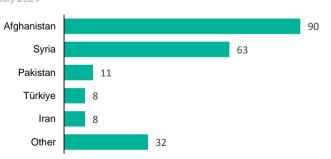

# STATISTICAL SNAPSHOT

# Serbia

July 2024

### Asylum-seekers and migrants - presence\*

#### **Overall presence**







To see Site Profiles, please click on the map

### **Occupancy of Asylum and Reception/Transit Centers\***

200

150

100

50

0

Preševo

end May



### Presence in Asylum Centers by nationality<sup>1</sup>

July 2024



Presence in Transit Centers by nationality<sup>1</sup> July 2024

Bujanovac



Bosilegrad

end June

Šid

end July

Pirot

<sup>1</sup> Claimed nationality as the persons on the move are undocumented

\* Government centres statistics are provided by Commissariat for Refugees and Migration - Republic of Serbia

**Reception/Transit centers** 



## Asylum and Temporary Protection\*

|                                                         | 2020  | 2021  | 2022  | 2023  | 2024<br>Jan-Jul | Jul 2024 |
|---------------------------------------------------------|-------|-------|-------|-------|-----------------|----------|
| Intentions to seek asylum                               | 2,830 | 2,306 | 4,181 | 1,654 | 456             | 68       |
| Applications for asylum submitted                       | 144   | 174   | 320   | 196   | 132             | 28       |
| Persons