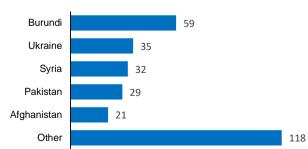

# STATISTICAL SNAPSHOT

# Serbia

July 2024

### Asylum-seekers and migrants - presence\*

#### **Overall presence**







To see Site Profiles, please click on the map

### **Occupancy of Asylum and Reception/Transit Centers\***

200

150

100

50

0

Preševo

end May



### Presence in Asylum Centers by nationality<sup>1</sup>

July 2024



Presence in Transit Centers by nationality<sup>1</sup> July 2024

Bujanovac



Bosilegrad

end June

Šid

end July

Pirot

<sup>1</sup> Claimed nationality as the persons on the move are undocumented

\* Government centres statistics are provided by Commissariat for Refugees and Migration - Republic of Serbia

**Reception/Transit centers** 



## Asylum and Temporary Protection\*

|                                                         | 2020  | 2021  | 2022  | 2023  | 2024<br>Jan-Jul | Jul 2024 |
|---------------------------------------------------------|-------|-------|-------|-------|-----------------|----------|
| Intentions to seek asylum                               | 2,830 | 2,306 | 4,181 | 1,654 | 456             | 68       |
| Applications for asylum submitted