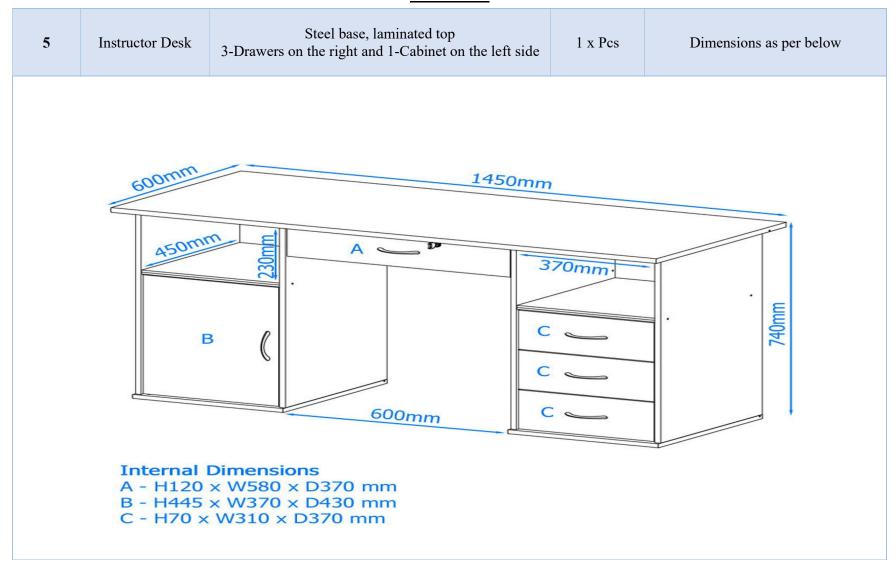

| 25 | APC |
|---|------------------------------|----------------------------------------------------------------------------------------------------------------------------------------------------------------------------------------------------------------------------------------------------------------------------------------------------------------------------------------------|----|-----|
| 3 | Laptop                       | Core i7 Processor already installed – Original Windows 11, Memory 16 GB RAM or higher Hard drive 1Tb or higher, Graphic card – 1GB Video Memory or higher, 15" Screen, Screen resolution 1920x1080-pixel resolution (Full HD), wireless wifi included, Inbuilt Wide Vision 720p HD camera and digital microphones Along with accessories Bag | 1  |     |









| 8 | Projector | Projection System: 0.65" WXGA Native Resolution: 1280x800 Brightness: 5000 (ANSI Lumens) Light Source Type: Laser Phosphor | 1 x Pcs |  |
|---|-----------|----------------------------------------------------------------------------------------------------------------------------|---------|--|
|---|-----------|----------------------------------------------------------------------------------------------------------------------------|---------|--|

# 2. Auditorium Equipment and Furniture

|    | Auditorium equipment and Furniture |