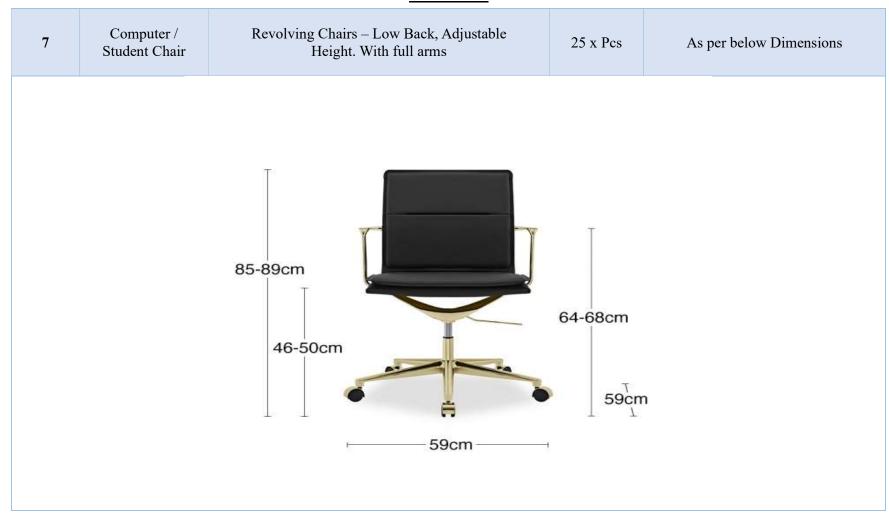

| 25 | APC |
|---|------------------------------|----------------------------------------------------------------------------------------------------------------------------------------------------------------------------------------------------------------------------------------------------------------------------------------------------------------------------------------------|----|-----|
| 3 | Laptop                       | Core i7 Processor already installed – Original Windows 11, Memory 16 GB RAM or higher Hard drive 1Tb or higher, Graphic card – 1GB Video Memory or higher, 15" Screen, Screen resolution 1920x1080-pixel resolution (Full HD), wireless wifi included, Inbuilt Wide Vision 720p HD camera and digital microphones Along with accessories Bag | 1  |     |









| 8 | Projector | Projection System: 0.65" WXGA Native Resolution: 1280x800 Brightness: 5000 (ANSI Lumens) Light Source Type: Laser Phosphor | 1 x Pcs |  |
|---|-----------|----------------------------------------------------------------------------------------------------------------------------|---------|--|
|---|-----------|----------------------------------------------------------------------------------------------------------------------------|---------|--|

# 2. Auditorium Equipment and Furniture

|    | Auditorium equipment and Furniture |