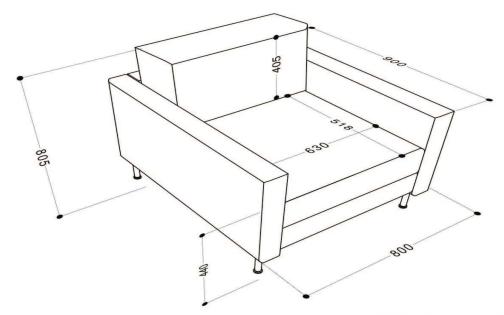

#### **GARIS 1 Seater Sofa**

Overall Dimension: W800 x D900 x H805 Seat Depth: 518mm Seat Height: 440mm Seat Width: 630mm

Base structure made in solid MS pipe 18 gage Karachi white I.L brand with approved color powder coating, along with floor binding nut bold, with armrest sides will be upholstered in A-1 Auditorium chair brand fabric of approved color, with 3inch Master Molty foam, seating area foam & 2.5inch back local made support foam. Seat will be in folding position. Armrest sides will also be upholstered in same color 300 x Pcs 3 including fabric or different color fabric as per client approval. Sample will be provided. installation after approval. Installation of chairs on site should be included in the price. **Installation location: Karachi** 510