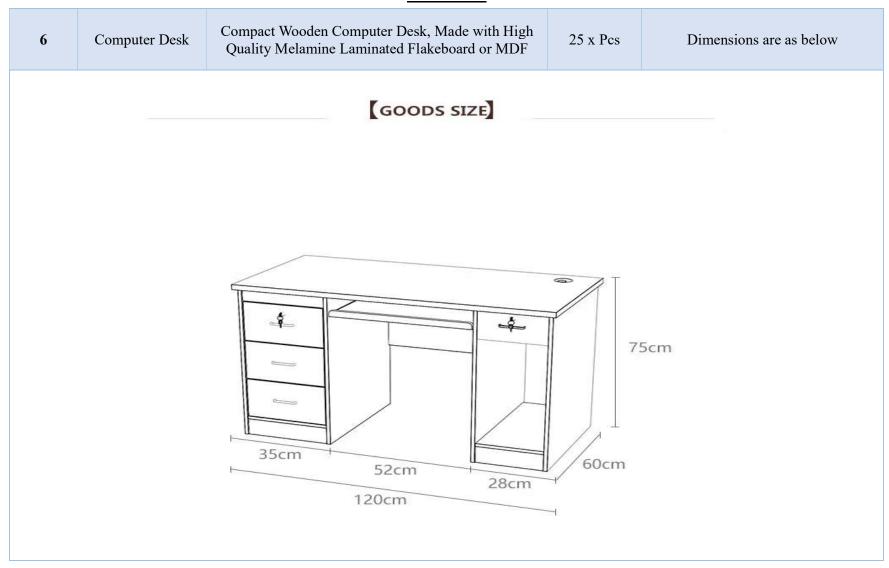

| 25 | APC |
|---|------------------------------|----------------------------------------------------------------------------------------------------------------------------------------------------------------------------------------------------------------------------------------------------------------------------------------------------------------------------------------------|----|-----|
| 3 | Laptop                       | Core i7 Processor already installed – Original Windows 11, Memory 16 GB RAM or higher Hard drive 1Tb or higher, Graphic card – 1GB Video Memory or higher, 15" Screen, Screen resolution 1920x1080-pixel resolution (Full HD), wireless wifi included, Inbuilt Wide Vision 720p HD camera and digital microphones Along with accessories Bag | 1  |     |









| 8 | Projector | Projection System: 0.65" WXGA Native Resolution: 1280x800 Brightness: 5000 (ANSI Lumens) Light Source Type: Laser Phosphor | 1 x Pcs |  |
|---|-----------|----------------------------------------------------------------------------------------------------------------------------|---------|--|
|---|-----------|----------------------------------------------------------------------------------------------------------------------------|---------|--|

# 2. Auditorium Equipment and Furniture

|    | Auditorium equipment and Furniture |