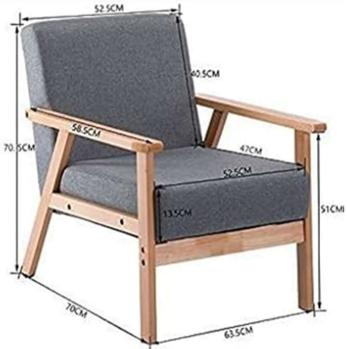

# 2. Auditorium Equipment and Furniture

|    | Auditorium equipment and Furniture |                                                                                                                                                                                                                                                                                        |          |  |  |  |  |
|----|------------------------------------|----------------------------------------------------------------------------------------------------------------------------------------------------------------------------------------------------------------------------------------------------------------------------------------|----------|--|--|--|--|
| S# | Equipment Name                     | Product Description                                                                                                                                                                                                                                                                    | Quantity |  |  |  |  |
| 1  | Wooden chair                       | Made in Solid Sheesham wood frame with Master Molty foam seat and back, upholstered in Approved color fabric with complete structure polish finish. A1 brand fabric will be used, and sample color book will be provided for color selection.  Dimensions are as per attached Picture. | 25 x Pcs |  |  |  |  |
|    | 52 SCM                             |                                                                                                                                                                                                                                                                                        |          |  |  |  |  |