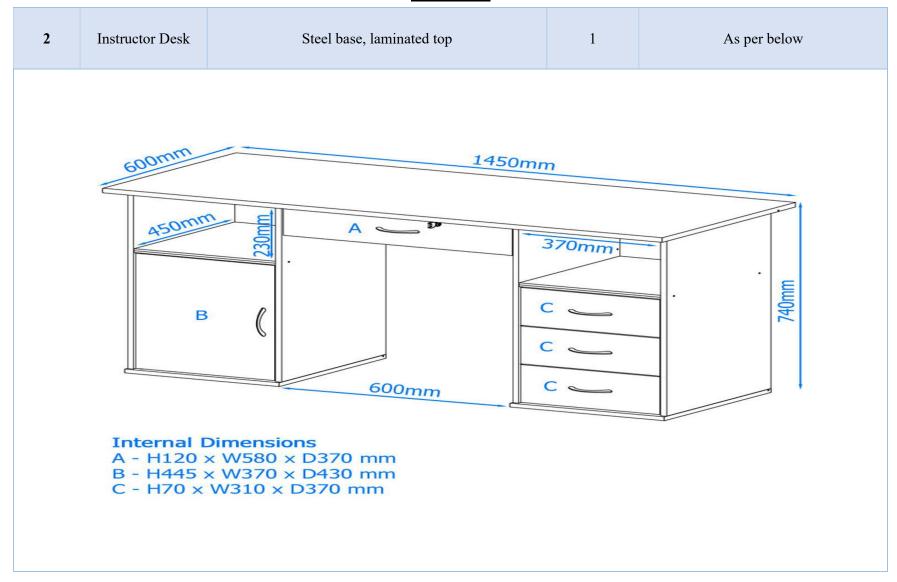

# 3. Textile Lab equipment and furniture

| Textile Lab equipment and furniture |                       |                                                                            |            |              |  |
|-------------------------------------|-----------------------|----------------------------------------------------------------------------|------------|--------------|--|
| S #                                 | <b>Equipment Name</b> | Product Description                                                        | Quantity   | Dimension    |  |
| 1                                   | Instructor Chair      | Revolving Chairs, High back, Height/width adjustable, With full arms rest. | 1          | As per below |  |
|                                     |                       | 29.5"<br>20"—19"—<br>17-23"                                                | 66.5-49.5" |              |  |