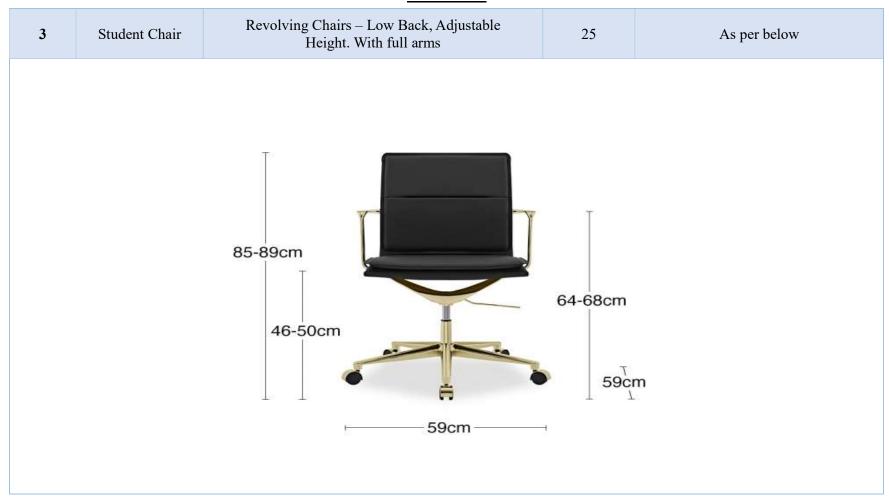

# 3. Textile Lab equipment and furniture

| Textile Lab equipment and furniture |                       |                                                                            |            |              |  |
|-------------------------------------|-----------------------|----------------------------------------------------------------------------|------------|--------------|--|
| S #                                 | <b>Equipment Name</b> | Product Description                                                        | Quantity   | Dimension    |  |
| 1                                   | Instructor Chair      | Revolving Chairs, High back, Height/width adjustable, With full arms rest. | 1          | As per below |  |
|                                     |                       | 29.5"<br>20"—19"—<br>17-23"                                                | 66.5-49.5" |              |  |