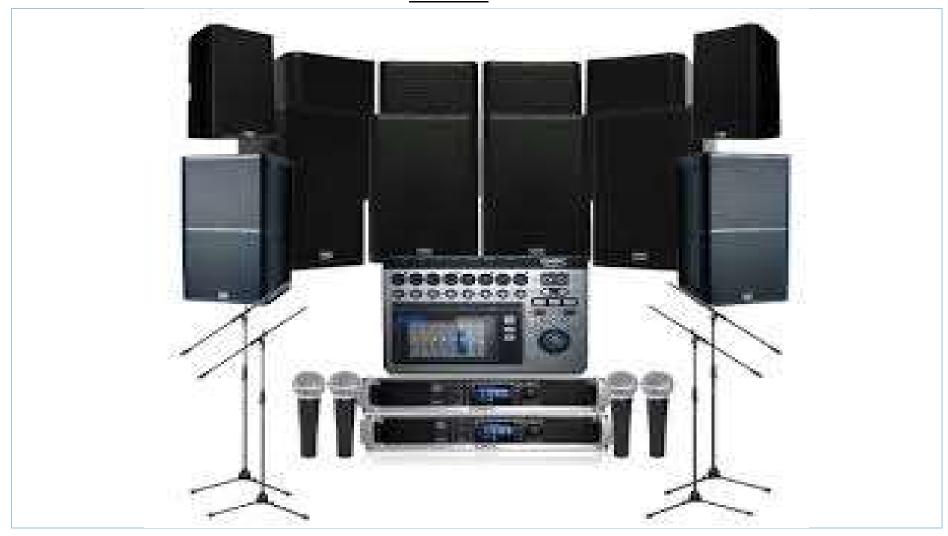

| 6 | Supply and Installation of Sound system | Complete Sound System as per below requirements. Includes installation at site (Karachi)                                                                                                                                                | 1 x System |
|---|-----------------------------------------|-----------------------------------------------------------------------------------------------------------------------------------------------------------------------------------------------------------------------------------------|------------|
|   |                                         | The sound system will be first assessed on site before quoting                                                                                                                                                                          |            |
|   |                                         | LED Screen                                                                                                                                                                                                                              |            |
|   |                                         | Stage Line Array Speaker/Subwoofer  Auxiliary speaker                                                                                                                                                                                   |            |
|   |                                         | Stage back-Monitor speaker  Auxiliary speaker                                                                                                                                                                                           | 1 x System |
|   |                                         | <ol> <li>The sound reinforcement system is mainly composed of speakers, power amplifiers,<br/>mixers, microphones, sound sources and other equipment, which can realize simple<br/>meetings, lectures, special reports, etc.</li> </ol> |            |
|   |                                         | Product List                                                                                                                                                                                                                            |            |
|   |                                         | ITEM NO. Name QTY                                                                                                                                                                                                                       |            |
|   |                                         | 1 UHF Wireless microphones 1                                                                                                                                                                                                            |            |

| 2  | Desktop UHF Wireless Microphone System             | 1  |  |
|----|----------------------------------------------------|----|--|
| 3  | 16 Channel Audio Mixer (YAMAHA/EQUIVALENT)         | 1  |  |
| 4  | Feedback Suppressor                                | 1  |  |
| 5  | 16 channel Digital Audio Processor                 | 1  |  |
| 6  | Professional Stereo Amplifier $(8\Omega; 2x650W)$  | 1  |  |
| 7  | Professional Stereo Amplifier $(8\Omega ; 2x300W)$ | 3  |  |
| 8  | Professional Stereo Amplifier $(8\Omega ; 2x250W)$ | 2  |  |
| 9  | Professional Stereo Amplifier $(8\Omega ; 2x400W)$ | 3  |  |
| 10 | 200W 8" Passive Array Full Range Speaker           | 6  |  |
| 11 | 400W 15" Passive Array Subwoofer                   | 2  |  |
| 12 | 8" 150W Professional Two-Way Cabinet speaker 8 Ohm | 4  |  |
| 13 | 10" 250W Professional Two-Way Cabinet speaker 80hm | 16 |  |
| 14 | Speaker Bracket (Wall Mount)                       | 6  |  |
| 15 | Active Wall Mount Speaker for Monitoring           | 1  |  |
| 16 | 8 Channel Power Supply Sequence Controller         | 2  |  |
|    |                                                    | 1  |  |
| 17 | 40U 19" Audio Racks with Door and Fan              |    |  |
|    |                                                    |    |  |