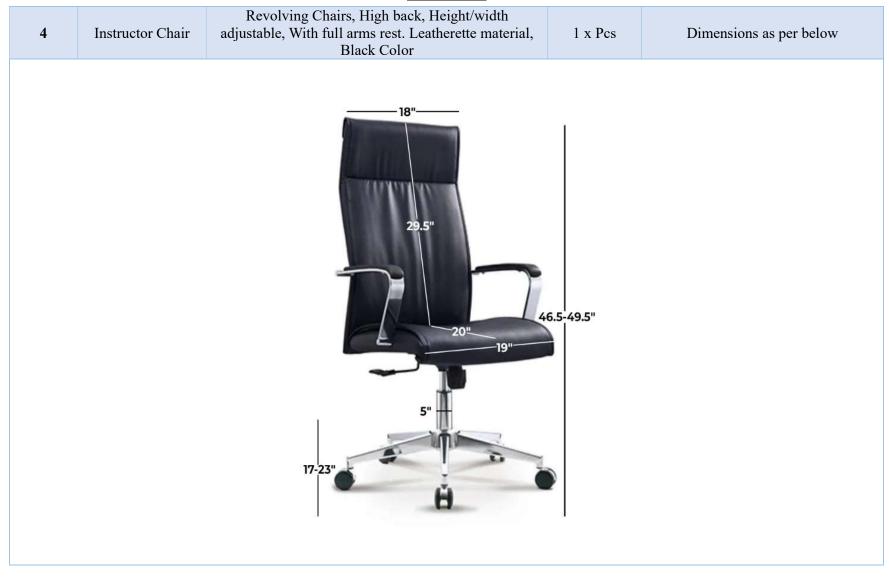

# 3. Textile Lab equipment and furniture

| Textile Lab equipment and furniture |                       |                                                                            |            |              |  |
|-------------------------------------|-----------------------|----------------------------------------------------------------------------|------------|--------------|--|
| S #                                 | <b>Equipment Name</b> | Product Description                                                        | Quantity   | Dimension    |  |
| 1                                   | Instructor Chair      | Revolving Chairs, High back, Height/width adjustable, With full arms rest. | 1          | As per below |  |
|                                     |                       | 29.5"<br>20"—19"—<br>17-23"                                                | 66.5-49.5" |              |  |