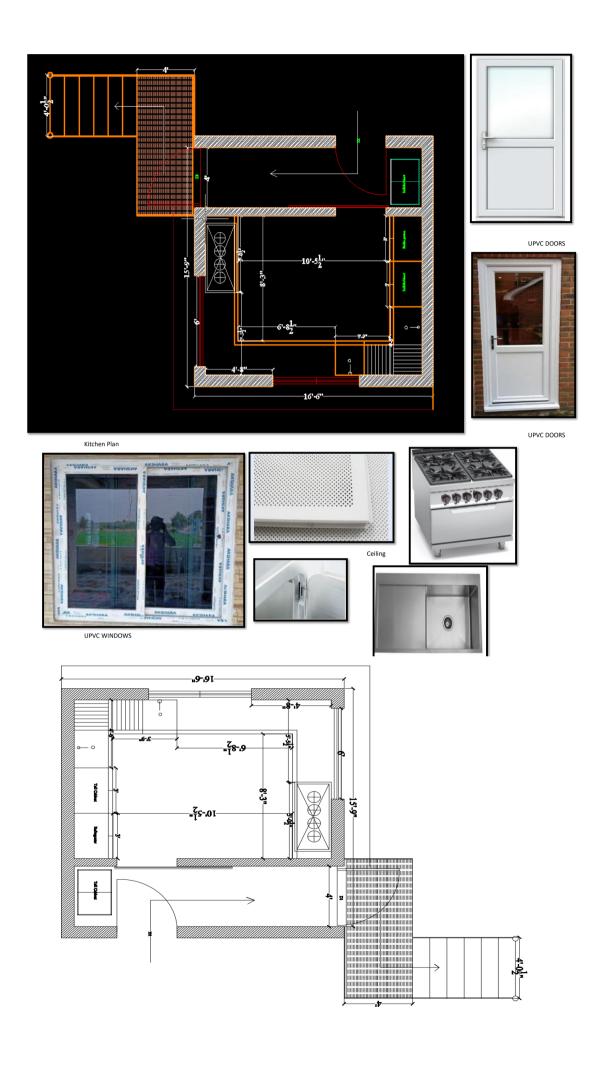

|              |        | 4"x35"   |          | 1.00<br>2.00 | No   |
| 9        | Tall Cabinet With 4-Levels. Thickness: 18 gauge (1.2mm)                                                                                                                                                                                                                                                                                                                                          |              | 30 'X2 | !4"x80"  |          | 2.00         | No   |