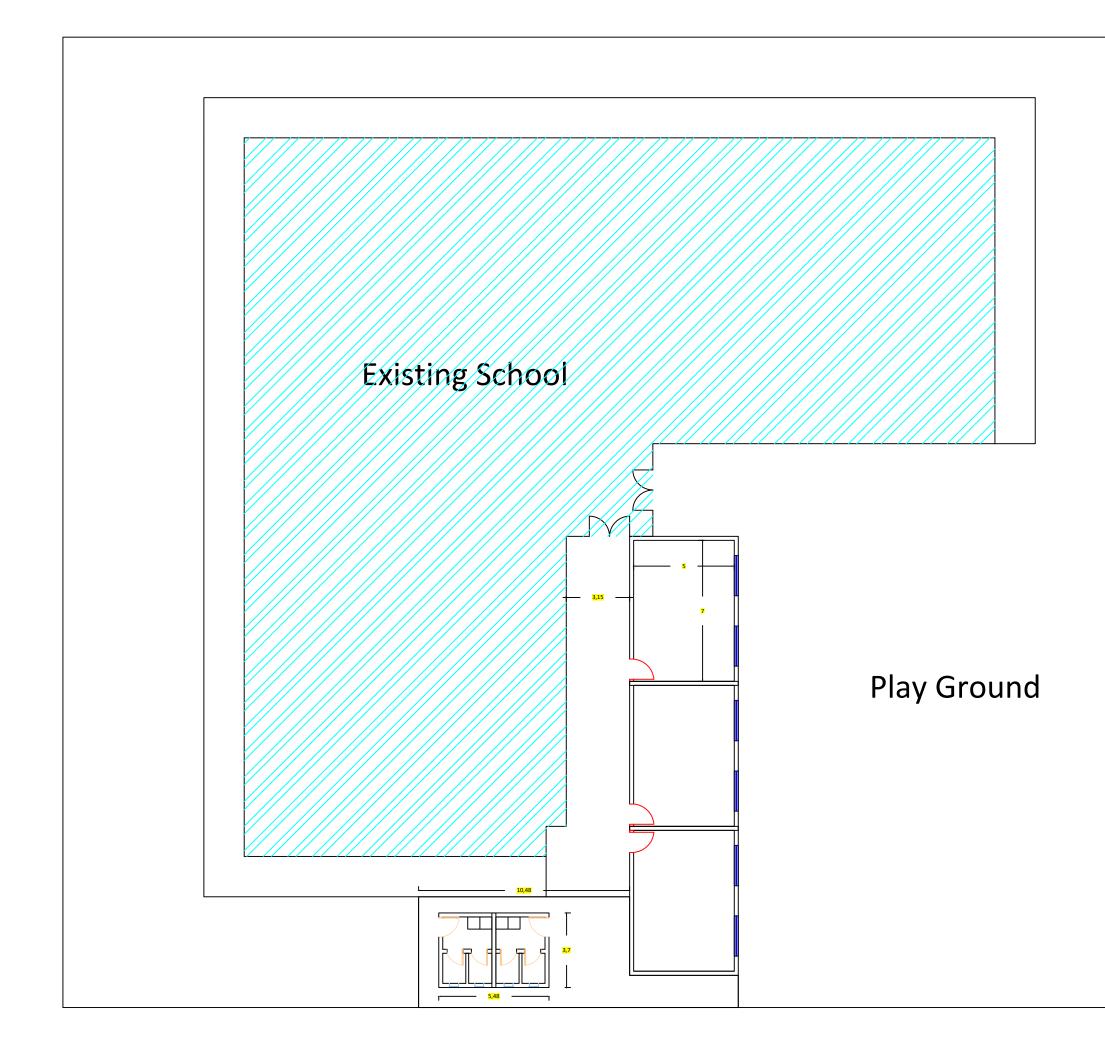

Construction of 3 Classrooms for Gyarang School in Raniya

### Project Place

Sulaymaniya Governorate

## Legend

## Sheet Title

General layout

Sheet No.

1

# Designed By





Construction of 3 Classrooms for Gyarang School in Raniya

### Project Place

Sulaymaniya Governorate

## Legend

### Sheet Title

Lean and Raft Foundation Concrete

Sheet No.

2

Designed By









Construction of 3 Classrooms for Gyarang School in Raniya

### Project Place

Sulaymaniya Governorate

## Legend

## Sheet Title

Slab Size

Sheet No.

4

# Designed By





Construction of 3 Classrooms for Gyarang School in Raniya

### Project Place

Sulaymaniya Governorate

### Legend

## Sheet Title

-False Ceiling Distribution -Lights Distribution -Fans Distribution

#### Sheet No.

5

# Designed By