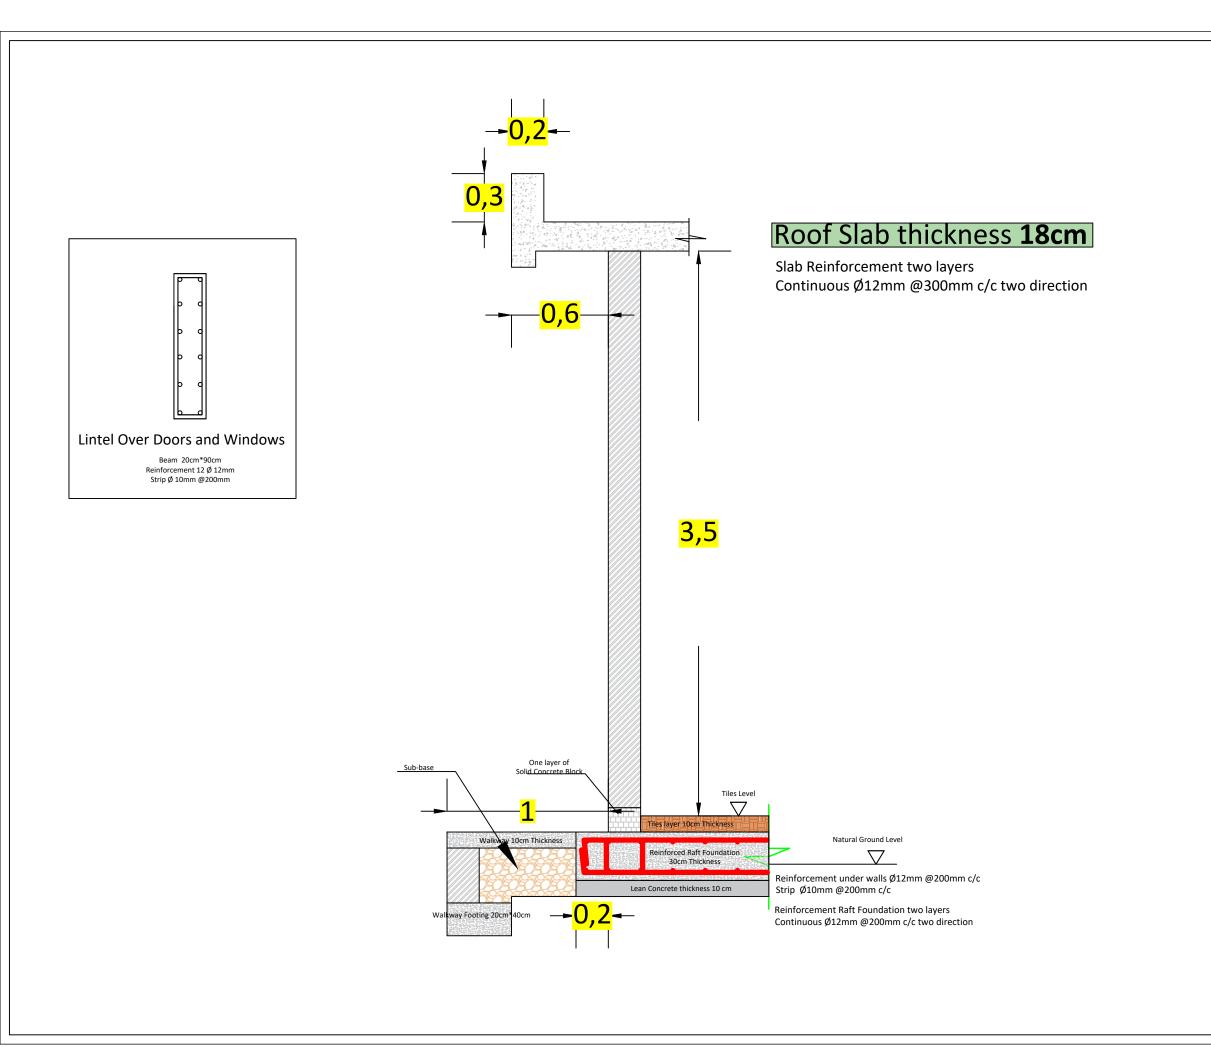

Construction of 3 Classrooms for Gyarang School in Raniya

### Project Place

Sulaymaniya Governorate

## Legend

## Sheet Title

General layout

Sheet No.

1

# Designed By





Construction of 3 Classrooms for Gyarang School in Raniya

### Project Place

Sulaymaniya Governorate

## Legend

### Sheet Title

Lean and Raft Foundation Concrete

Sheet No.

2

Designed By









Construction of 3 Classrooms for Gyarang School in Raniya

### Project Place

Sulaymaniya Governorate

## Legend

## Sheet Title

Slab Size

Sheet No.

4

# Designed By





Construction of 3 Classrooms for Gyarang School in Raniya

### Project Place

Sulaymaniya Governorate

### Legend

## Sheet Title

-False Ceiling Distribution -Lights Distribution -Fans Distribution

#### Sheet No.

5

# Designed By