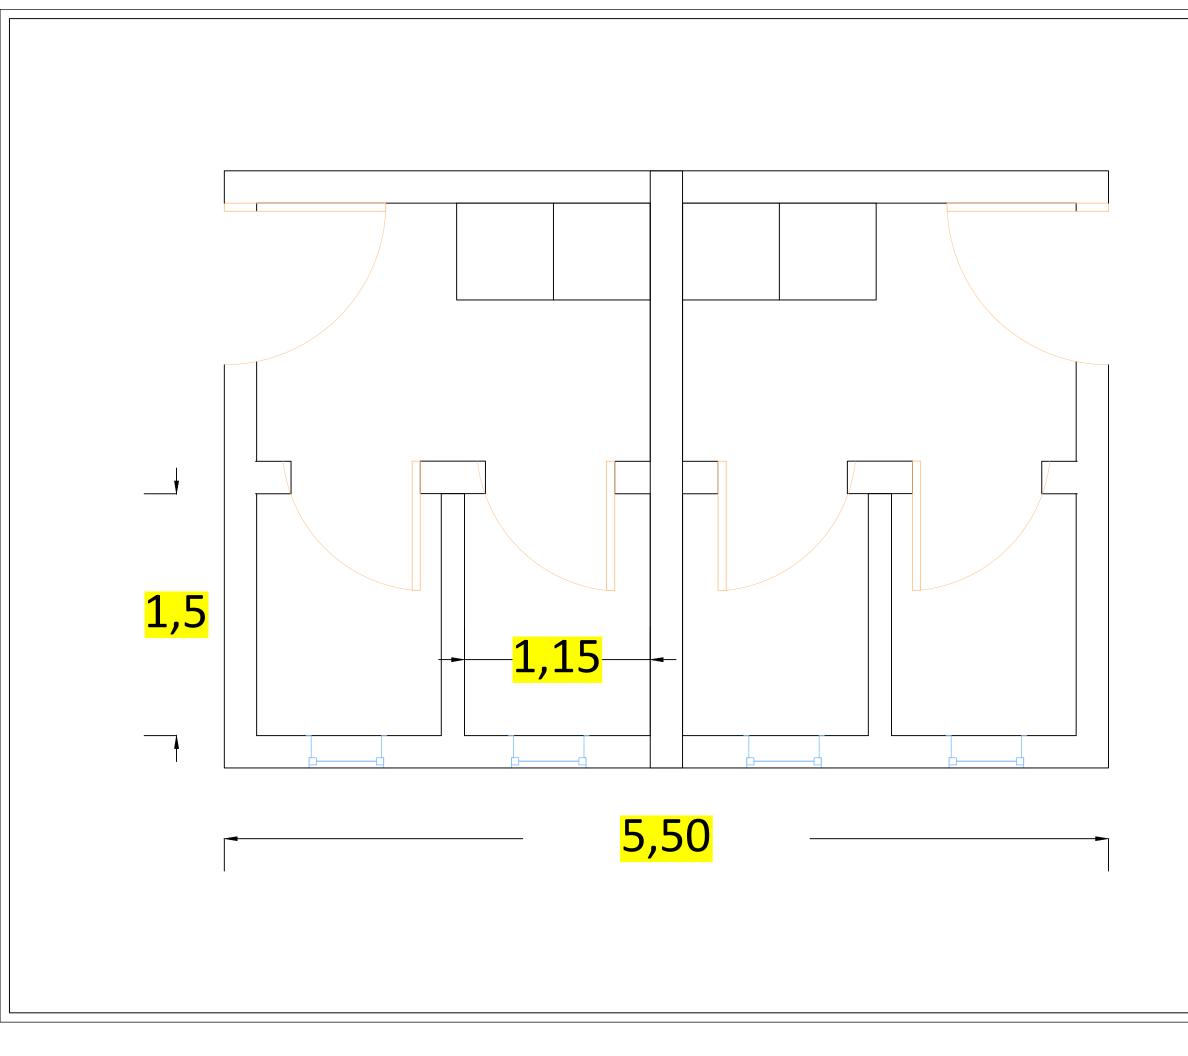

Construction of 3 Classrooms for Gyarang School in Raniya

### Project Place

Sulaymaniya Governorate

## Legend

## Sheet Title

General layout

Sheet No.

1

# Designed By





Construction of 3 Classrooms for Gyarang School in Raniya

### Project Place

Sulaymaniya Governorate

## Legend

### Sheet Title

Lean and Raft Foundation Concrete

Sheet No.

2

Designed By









Construction of 3 Classrooms for Gyarang School in Raniya

### Project Place

Sulaymaniya Governorate

## Legend

## Sheet Title

Slab Size

Sheet No.

4

# Designed By





Construction of 3 Classrooms for Gyarang School in Raniya

### Project Place

Sulaymaniya Governorate

### Legend

## Sheet Title

-False Ceiling Distribution -Lights Distribution -Fans Distribution

#### Sheet No.

5

# Designed By