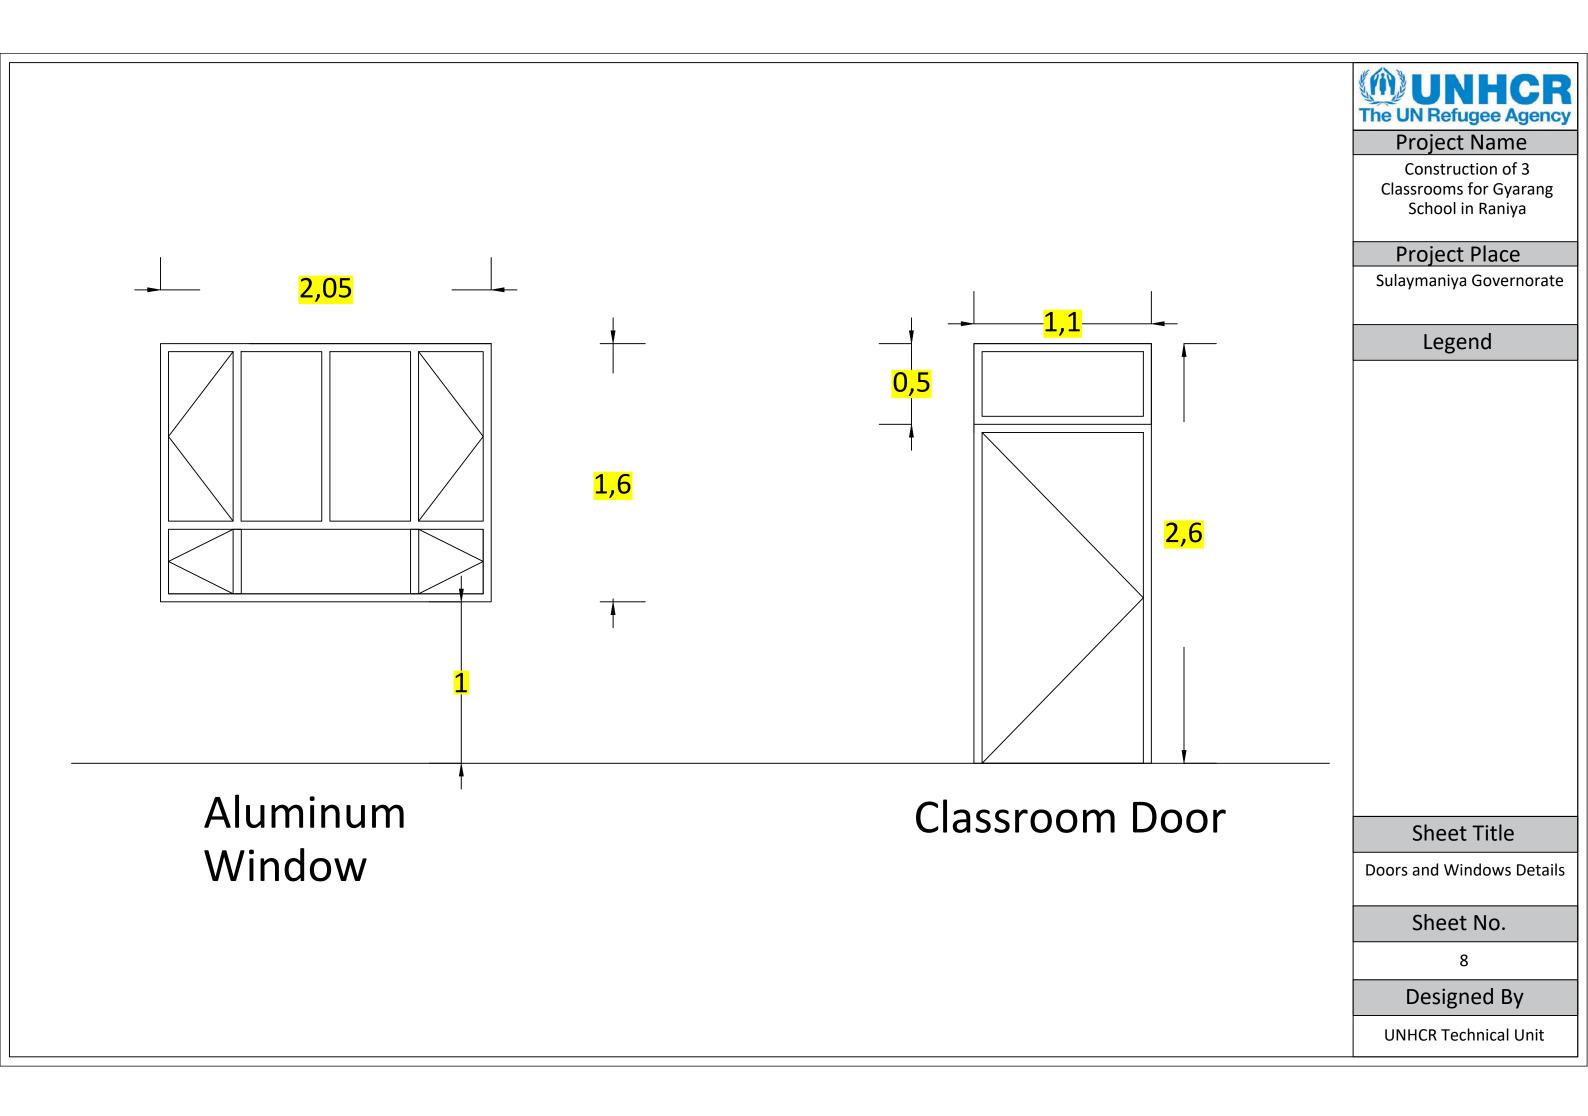

Construction of 3 Classrooms for Gyarang School in Raniya

### Project Place

Sulaymaniya Governorate

## Legend

## Sheet Title

General layout

Sheet No.

1

# Designed By





Construction of 3 Classrooms for Gyarang School in Raniya

### Project Place

Sulaymaniya Governorate

## Legend

### Sheet Title

Lean and Raft Foundation Concrete

Sheet No.

2

Designed By









Construction of 3 Classrooms for Gyarang School in Raniya

### Project Place

Sulaymaniya Governorate

## Legend

## Sheet Title

Slab Size

Sheet No.

4

# Designed By





Construction of 3 Classrooms for Gyarang School in Raniya

### Project Place

Sulaymaniya Governorate

### Legend

## Sheet Title

-False Ceiling Distribution -Lights Distribution -Fans Distribution

#### Sheet No.

5

# Designed By