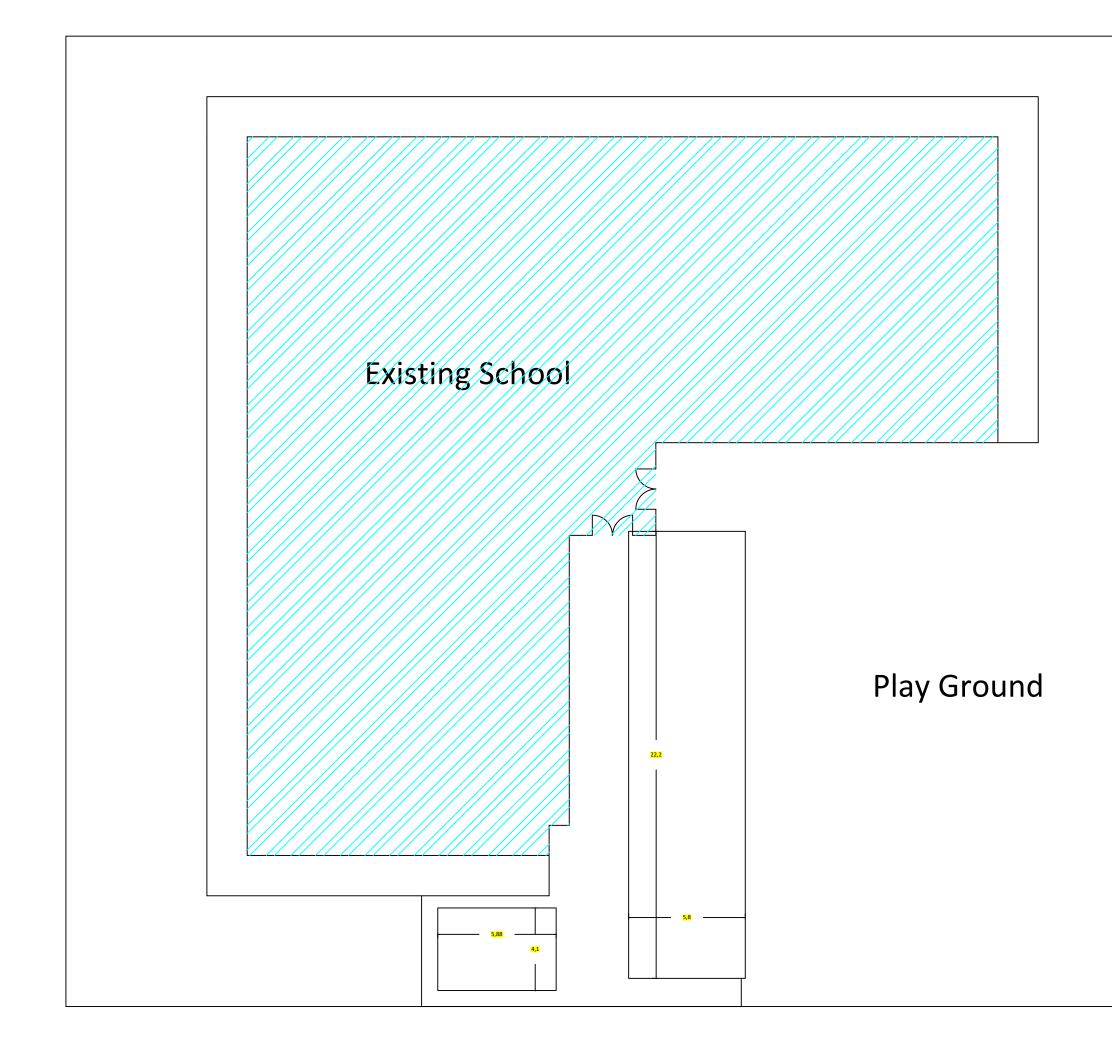

### Sheet Title

Lean and Raft Foundation Concrete

Sheet No.

2

Designed By

Construction of 3 Classrooms for Gyarang School in Raniya