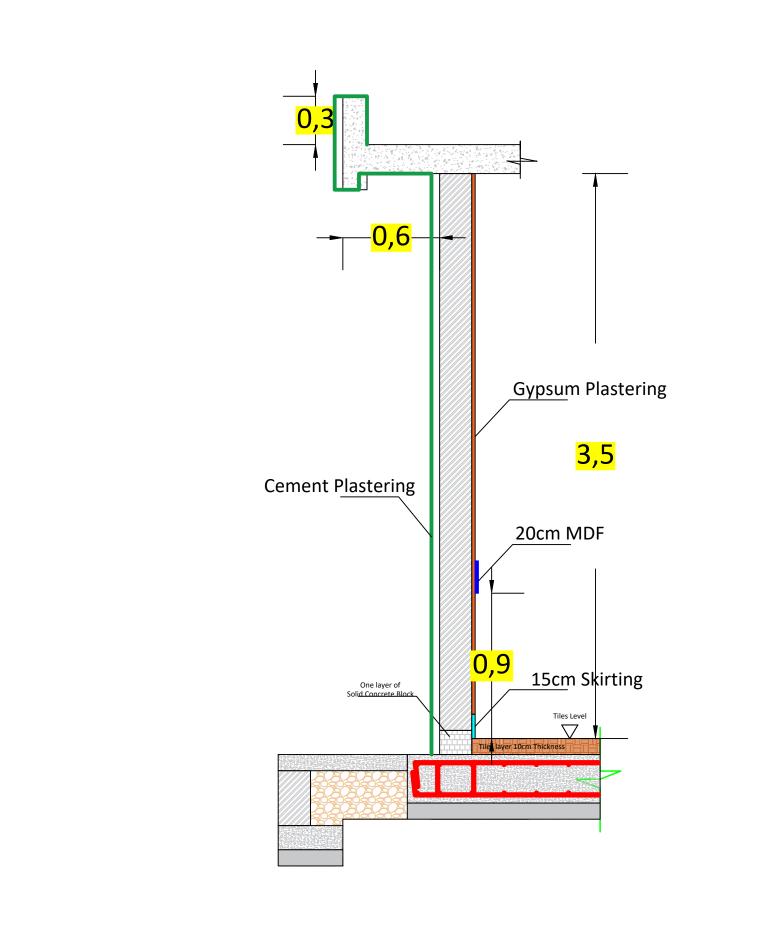

Construction of 3 Classrooms for Gyarang School in Raniya

### Project Place

Sulaymaniya Governorate

## Legend

## Sheet Title

General layout

Sheet No.

1

# Designed By





Construction of 3 Classrooms for Gyarang School in Raniya

### Project Place

Sulaymaniya Governorate

## Legend

### Sheet Title

Lean and Raft Foundation Concrete

Sheet No.

2

Designed By









Construction of 3 Classrooms for Gyarang School in Raniya

### Project Place

Sulaymaniya Governorate

## Legend

## Sheet Title

Slab Size

Sheet No.

4

# Designed By





Construction of 3 Classrooms for Gyarang School in Raniya

### Project Place

Sulaymaniya Governorate

### Legend

## Sheet Title

-False Ceiling Distribution -Lights Distribution -Fans Distribution

#### Sheet No.

5

# Designed By