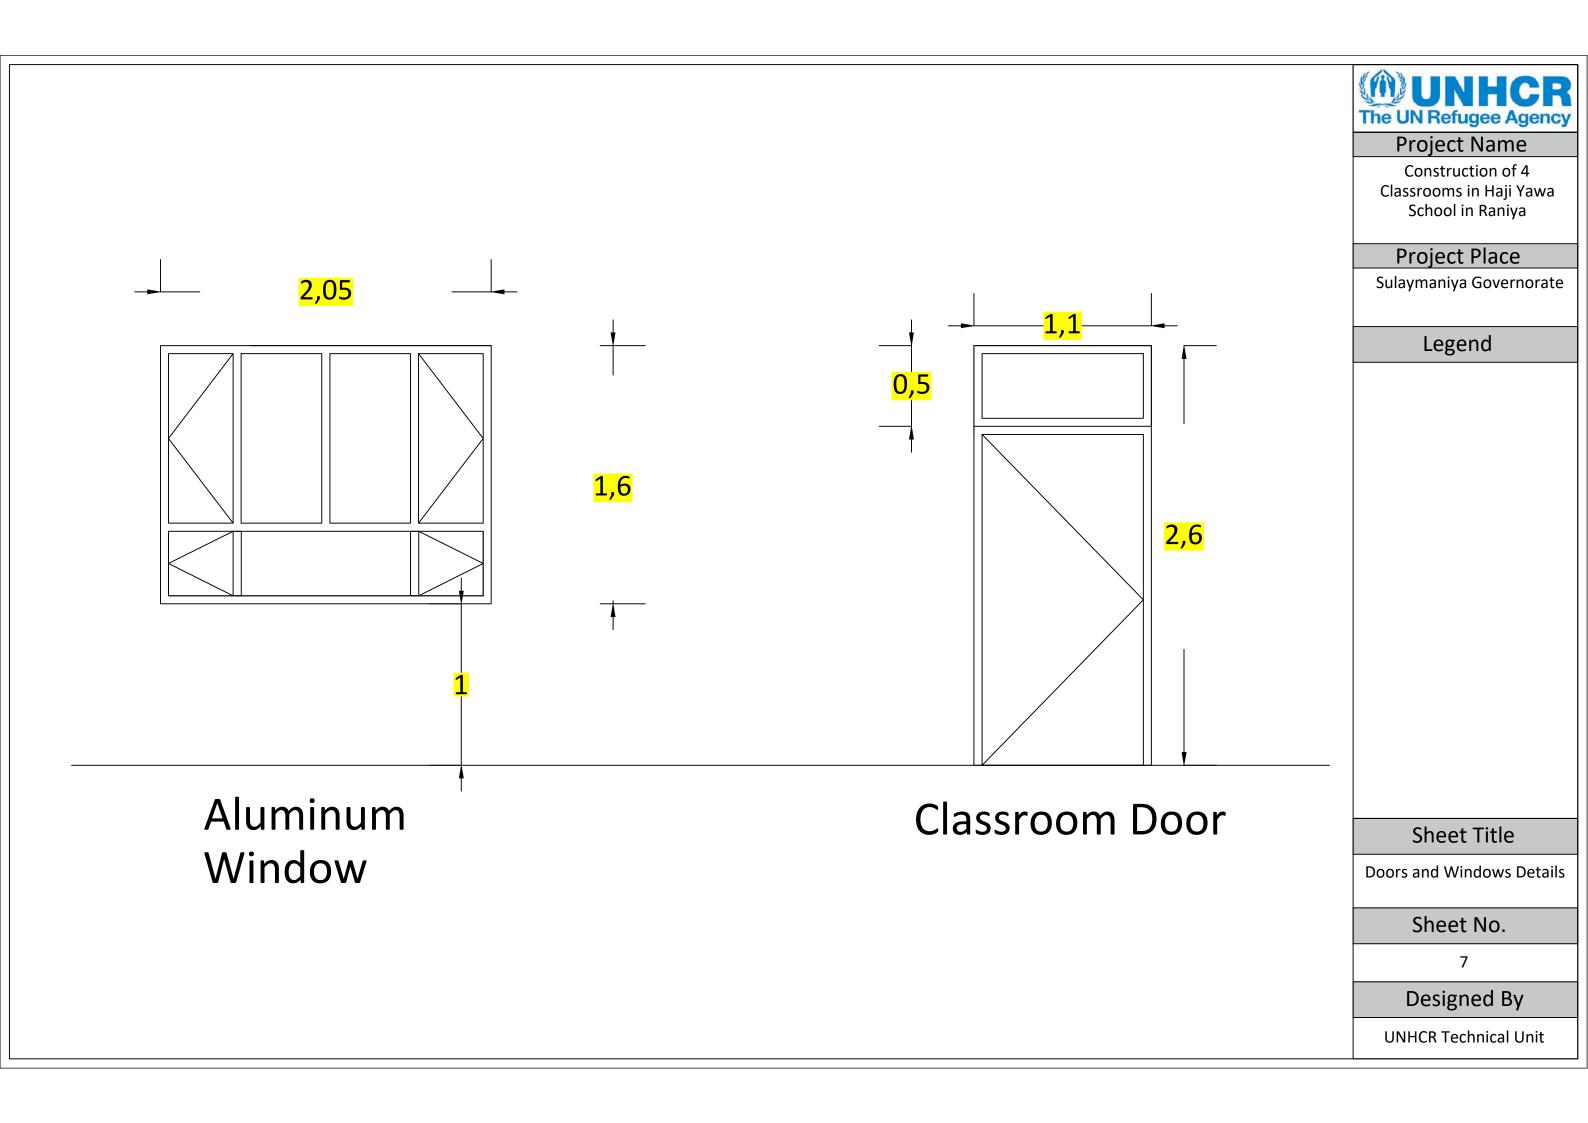

orate

#### Legend

#### **Sheet Title**

-Wall Section
-Raft Foundation
Reinforcement
-Slab Reinforcement
-Beams Detail

#### Sheet No.

3

## Designed By





Construction of 4 Classrooms in Haji Yawa School in Raniya

## Project Place

Sulaymaniya Governorate

# Legend

## Sheet Title

Slab

Sheet No.

# Designed By





# Garden





#### Project Name

Construction of 4 Classrooms in Haji Yawa School in Raniya

## Project Place

Sulaymaniya Governorate

## Legend

## **Sheet Title**

-False Ceiling Distribution
-Lights Distribution
-Fans Distribution

## Sheet No.

\_\_\_\_\_\_

## Designed By





Construction of 4 Classrooms in Haji Yawa School in Raniya

#### Project Place

Sulaymaniya Governorate

## Legend

## **Sheet Title**

Finishing Details

#### Sheet No.

6

## Designed By







Construction of 4 Classrooms in Haji Yawa School in Raniya

Sulaymaniya Governorate

# Designed By