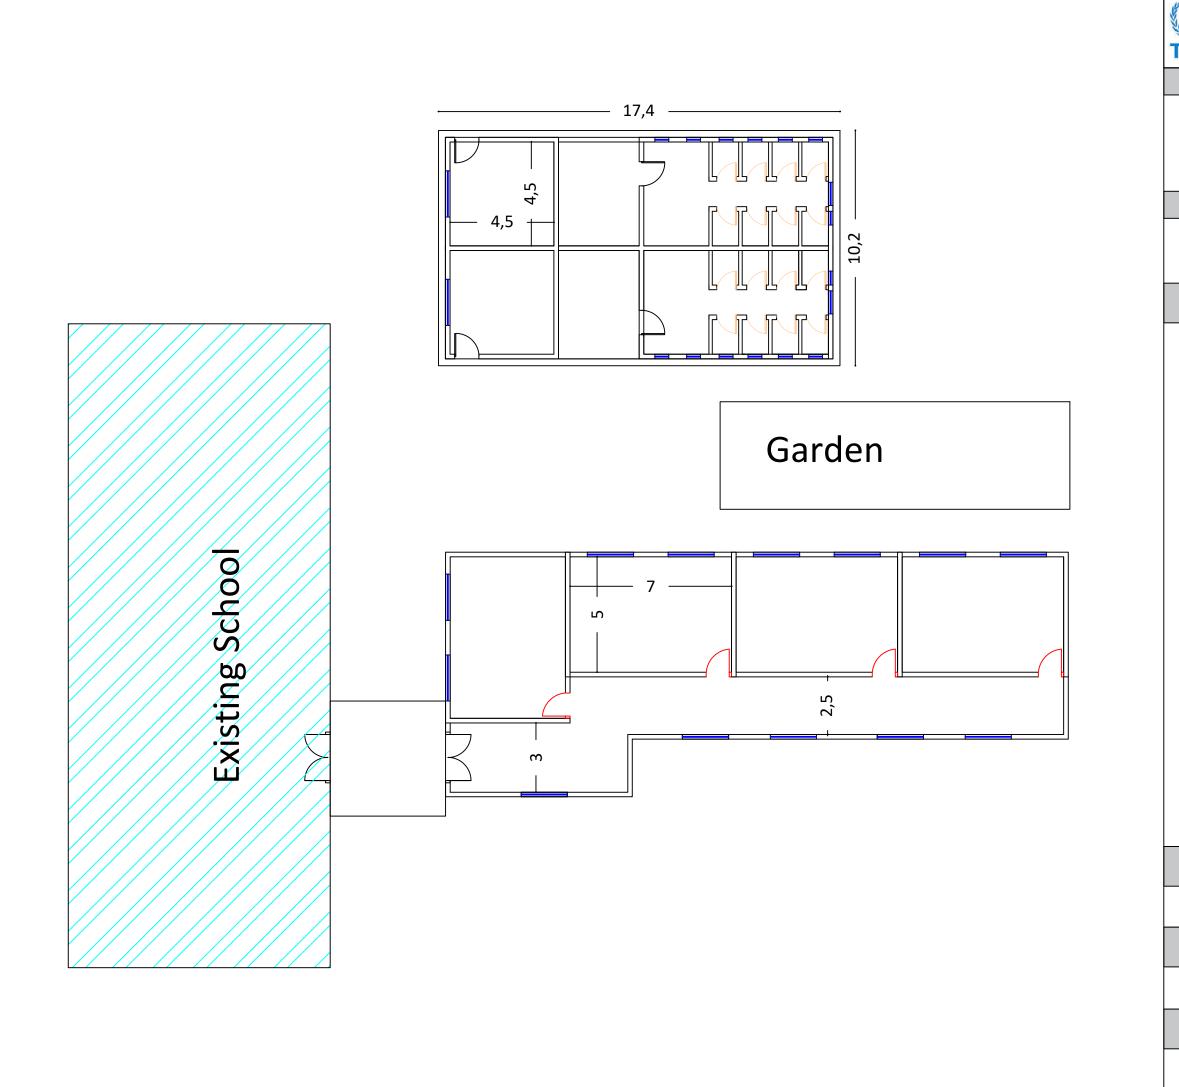

Construction of 4 Classrooms in Haji Yawa School in Raniya

## Project Place

Sulaymaniya Governorate

# Garden

## Project Name

Construction of 4 Classrooms in Haji Yawa School in Raniya