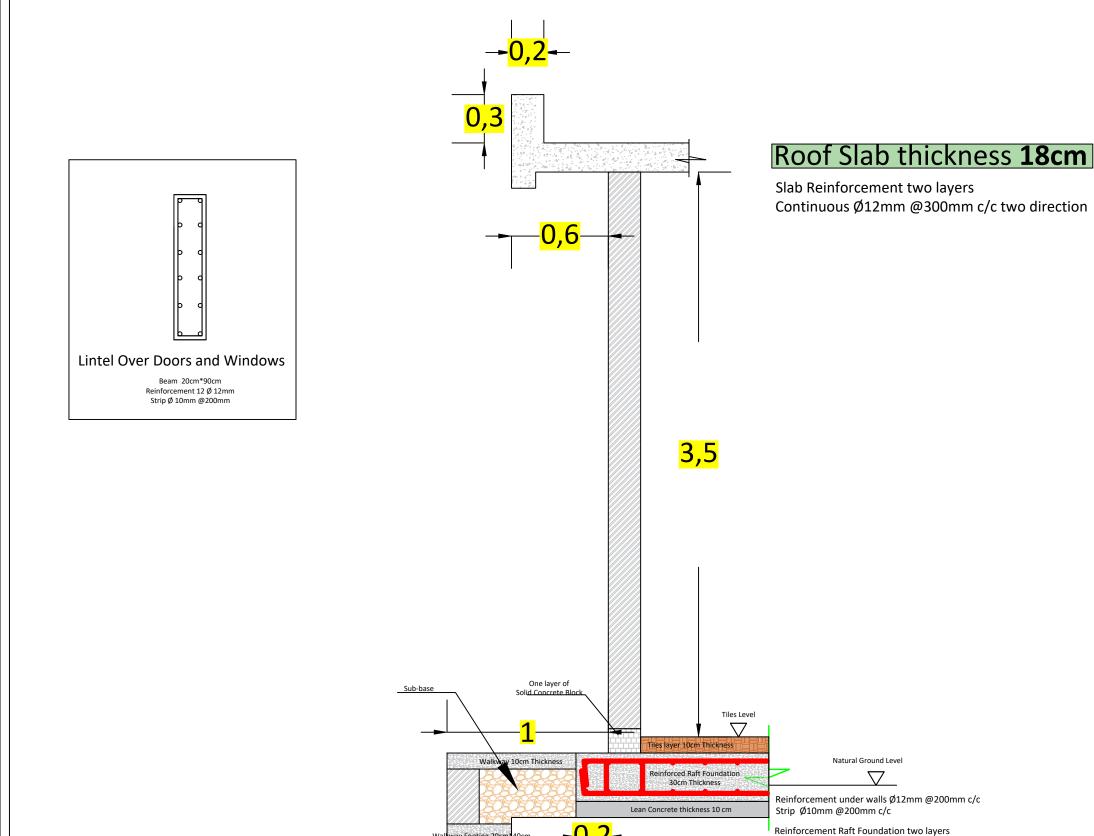

## **Sheet Title**

Lean and Raft Foundation Concrete

Sheet No.

2

Designed By

Continuous Ø12mm @200mm c/c two direction

#### **Sheet Title**

-Wall Section
-Raft Foundation
Reinforcement
-Slab Reinforcement
-Beams Detail