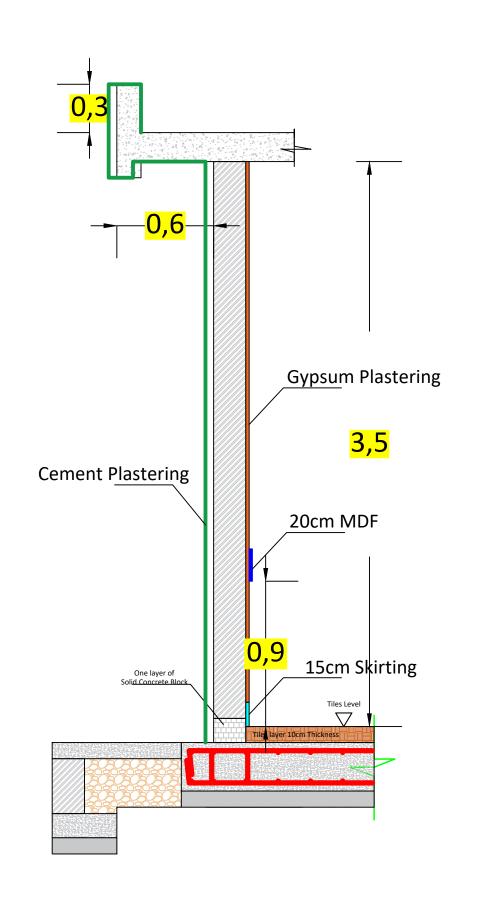

## Designed By

Construction of 4 Classrooms in Haji Yawa School in Raniya

#### Project Place

Sulaymaniya Governorate

## Legend

## **Sheet Title**

Finishing Details

#### Sheet No.

6