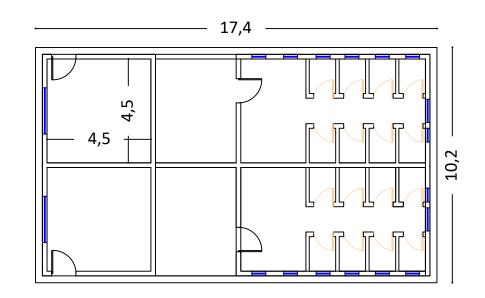

Construction of 4 Classrooms in Haji Yawa School in Raniya

## Project Place

Sulaymaniya Governorate

# Garden

## Project Name

Construction of 4 Classrooms in Haji Yawa School in Raniya