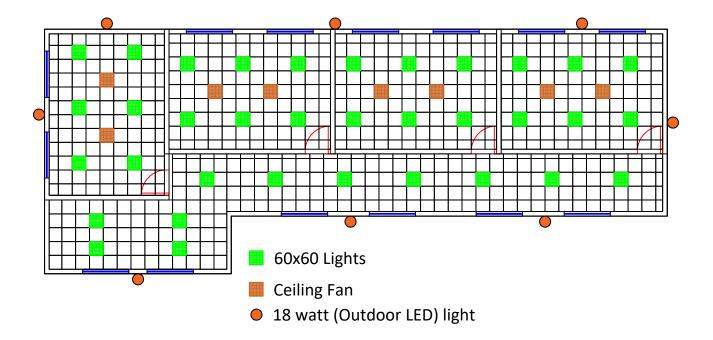

#### Project Name

Construction of 4 Classrooms in Haji Yawa School in Raniya

## Project Place

Sulaymaniya Governorate

## Legend

## **Sheet Title**

-False Ceiling Distribution
-Lights Distribution
-Fans Distribution

## Sheet No.

\_\_\_\_\_\_

## Designed By

Construction of 4 Classrooms in Haji Yawa School in Raniya