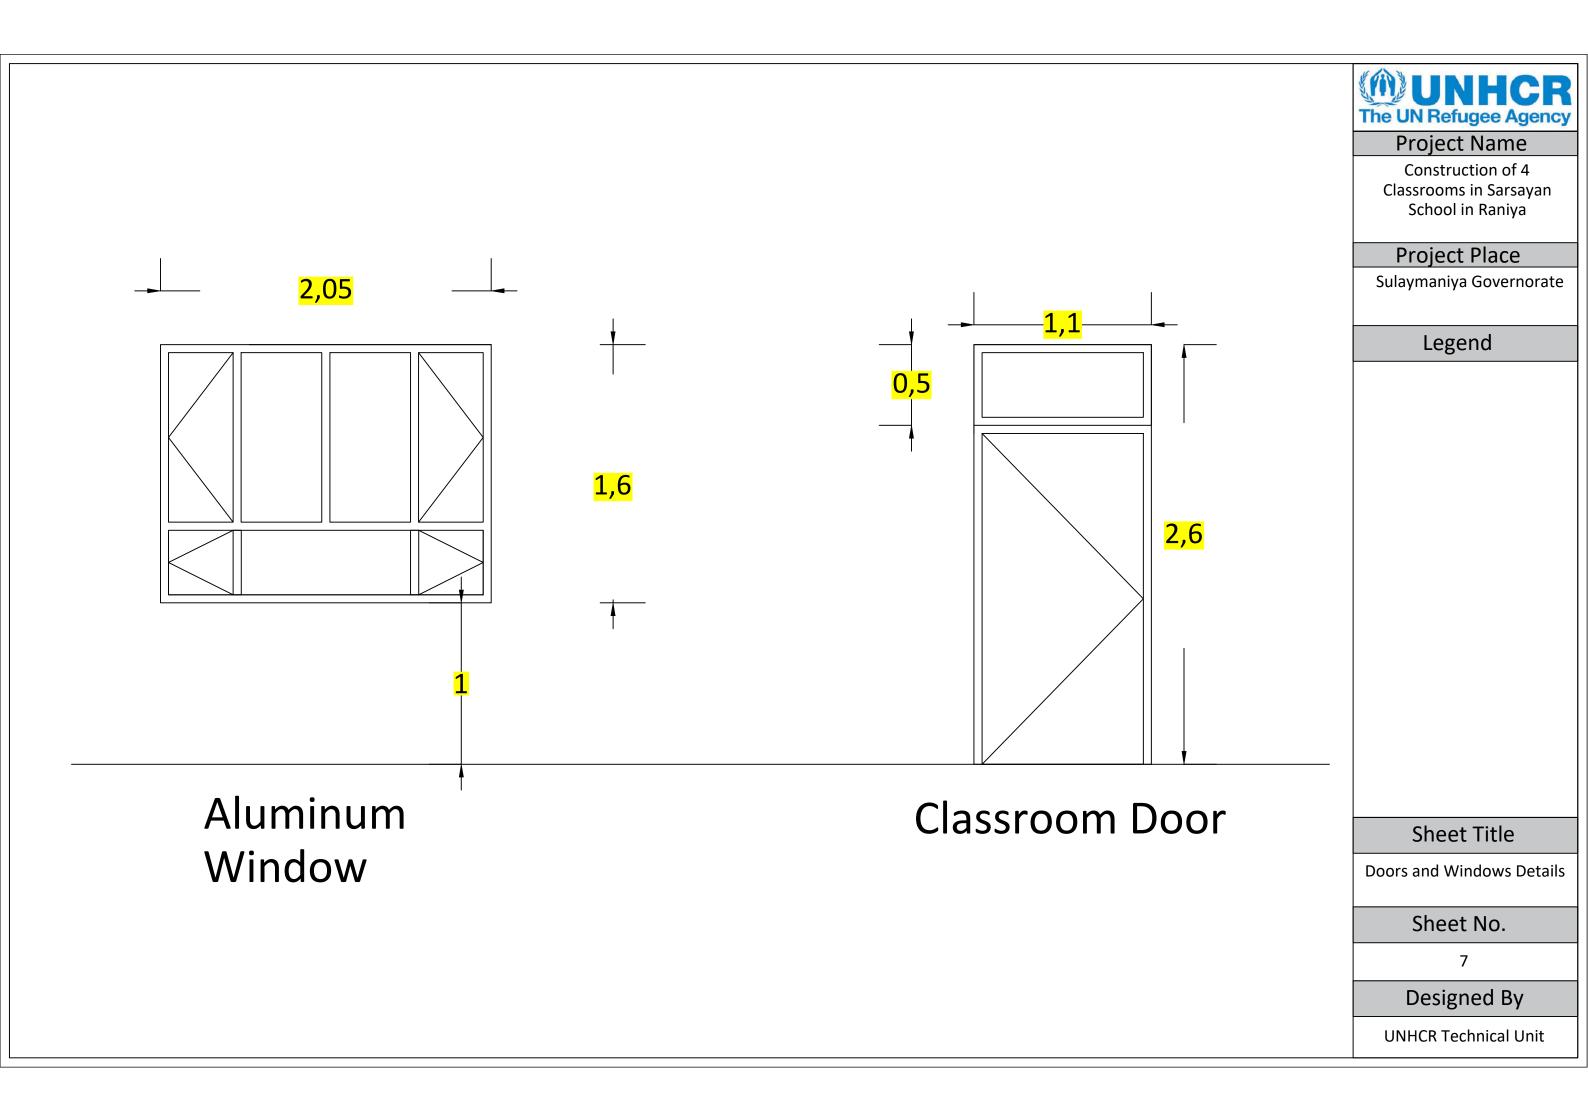

Construction of 4 Classrooms in Sarsayan School in Raniya

### Project Place

Sulaymaniya Governorate

## Legend



## Sheet Title

General layout

Sheet No.

1

## Designed By





Construction of 4 Classrooms in Sarsayan School in Raniya

### Project Place

Sulaymaniya Governorate

## Legend



# Sheet Title

Lean and Raft Foundation Concrete

Sheet No.

2

## Designed By









Construction of 4 Classrooms in Sarsayan School in Raniya

### Project Place

Sulaymaniya Governorate

## Legend

# Sheet Title

Slab

Sheet No.

4

# Designed By







Construction of 4 Classrooms in Sarsayan School in Raniya

### **Project Place**

Sulaymaniya Governorate

### Legend



## Sheet Title

-False Ceiling Distribution -Lights Distribution -Fans Distribution

Sheet No.

5

## Designed By