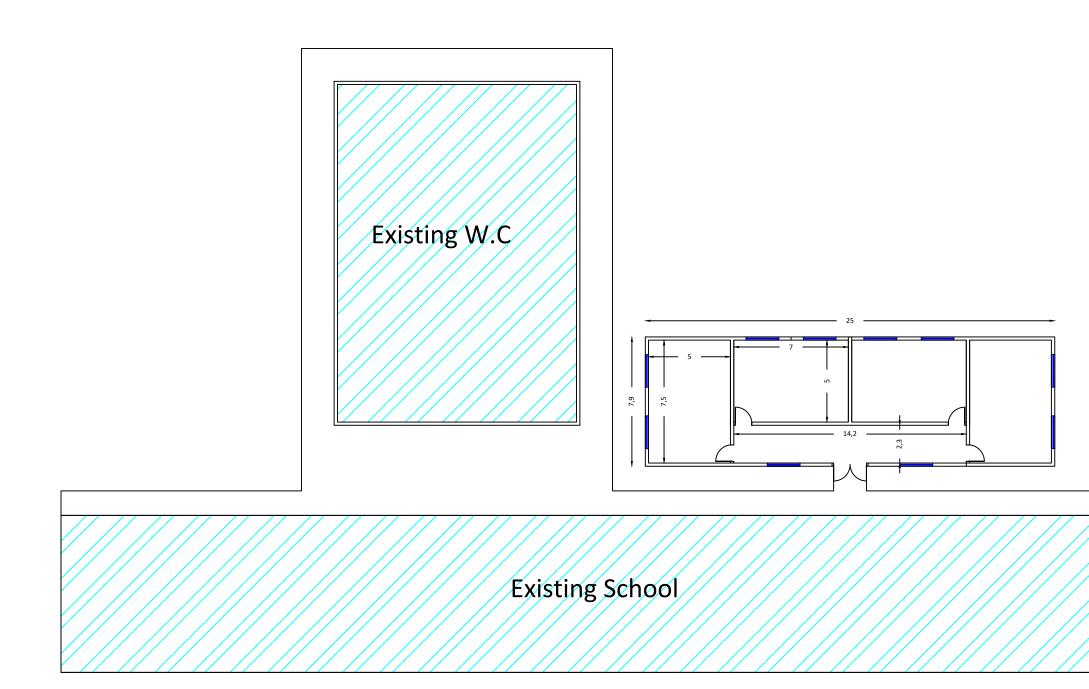

Construction of 4 Classrooms in Sarsayan School in Raniya

### Project Place

Sulaymaniya Governorate

## Legend

## Sheet Title

General layout

Sheet No.

1

## Designed By

Construction of 4 Classrooms in Sarsayan School in Raniya