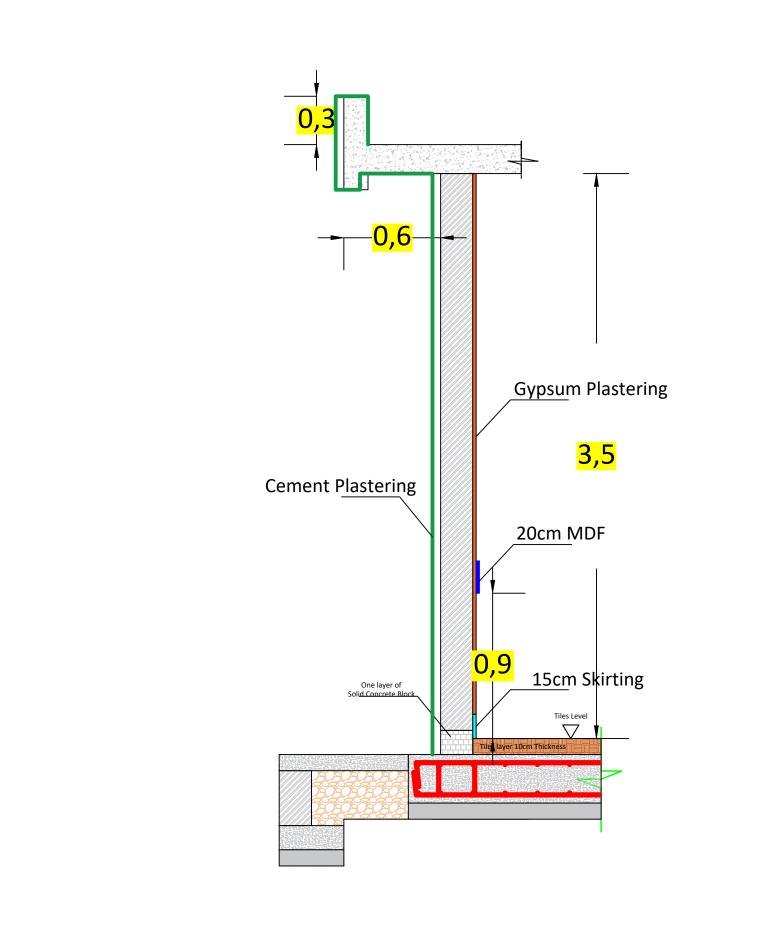

# Designed By

Construction of 4 Classrooms in Sarsayan School in Raniya

### **Project Place**

Sulaymaniya Governorate

### Legend

## Sheet Title

-False Ceiling Distribution -Lights Distribution -Fans Distribution

Sheet No.

5

## Designed By