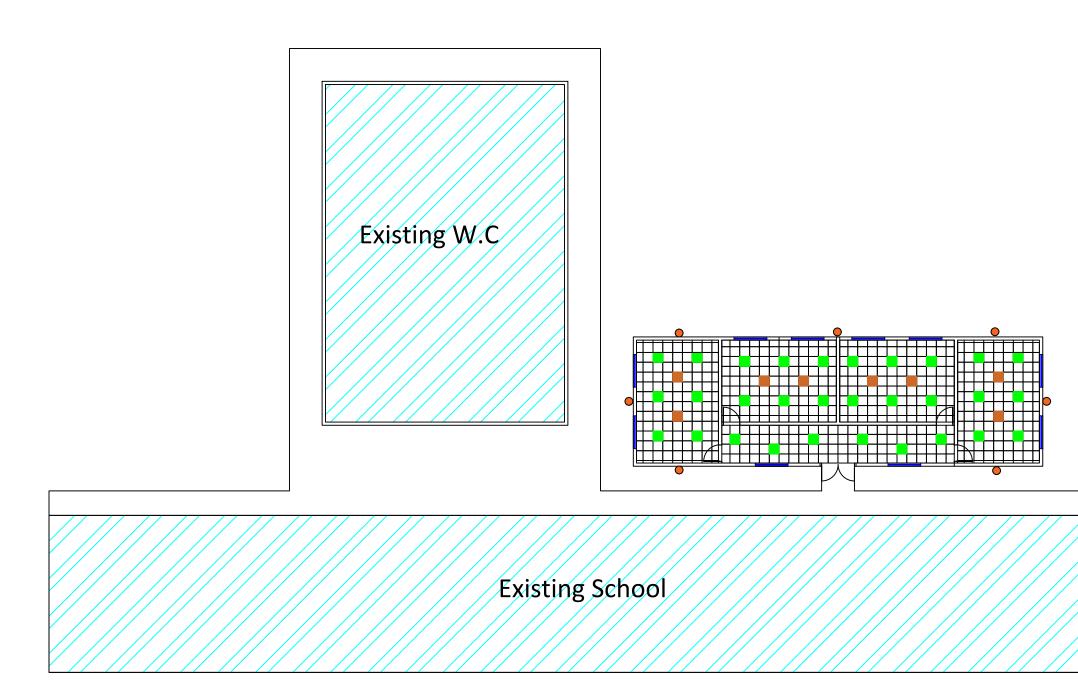

Construction of 4 Classrooms in Sarsayan School in Raniya

### Project Place

Sulaymaniya Governorate

## Legend

## Sheet Title

General layout

Sheet No.

1