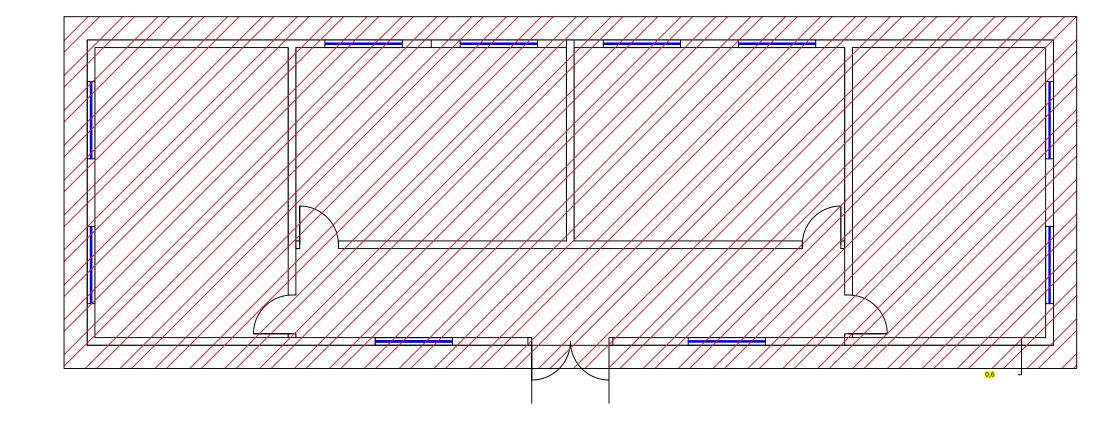

## Designed By

Construction of 4 Classrooms in Sarsayan School in Raniya

### Project Place

Sulaymaniya Governorate

## Legend

# Sheet Title

Lean and Raft Foundation Concrete

Sheet No.

2