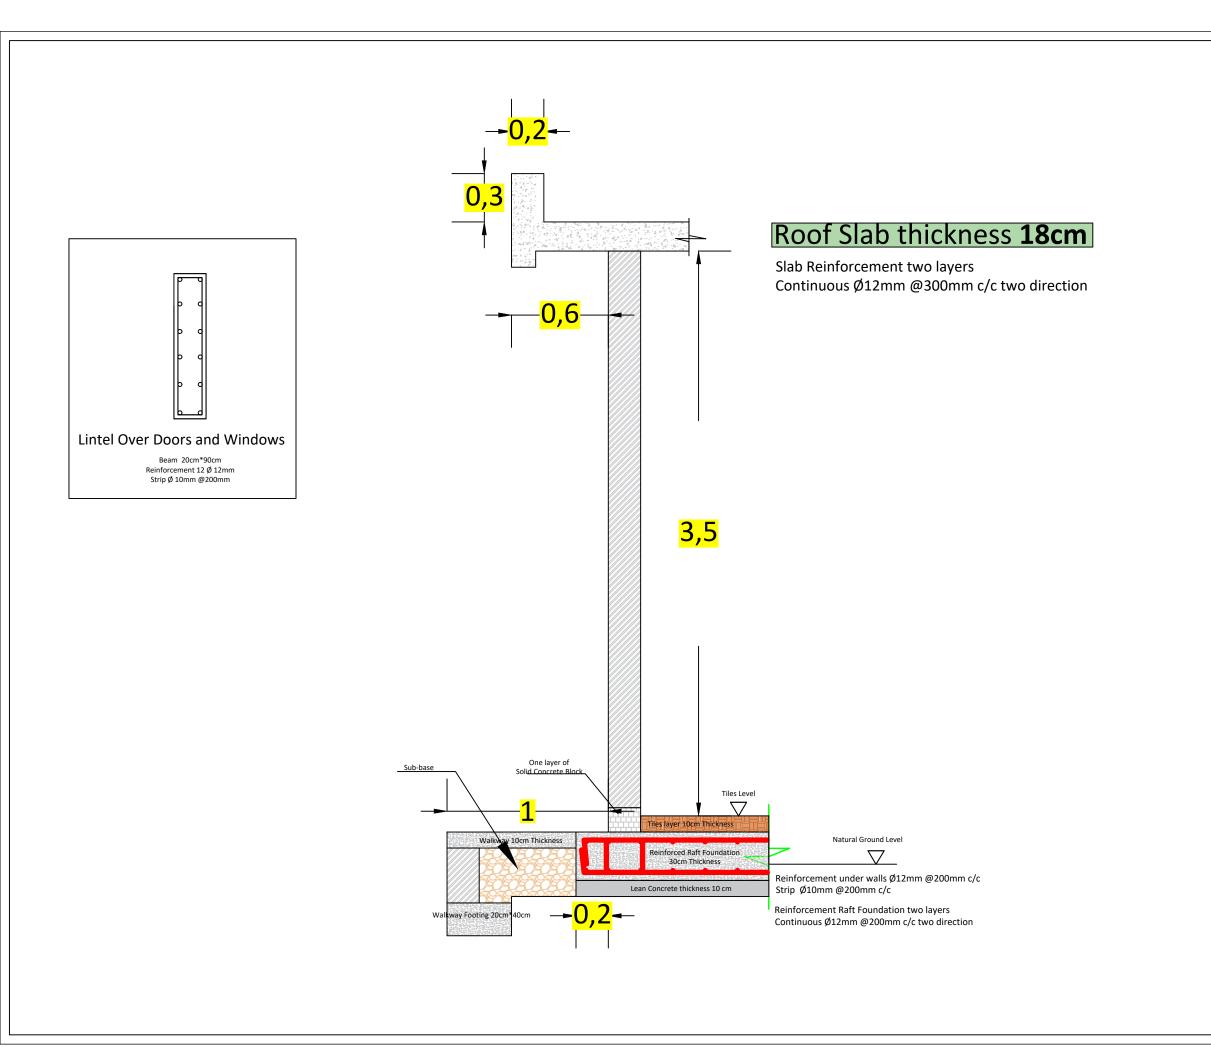

## Designed By

Construction of 4 Classrooms in Sarsayan School in Raniya

### Project Place

Sulaymaniya Governorate

## Legend

# Sheet Title

Slab

Sheet No.

4

# Designed By

Construction of 4 Classrooms in Sarsayan School in Raniya