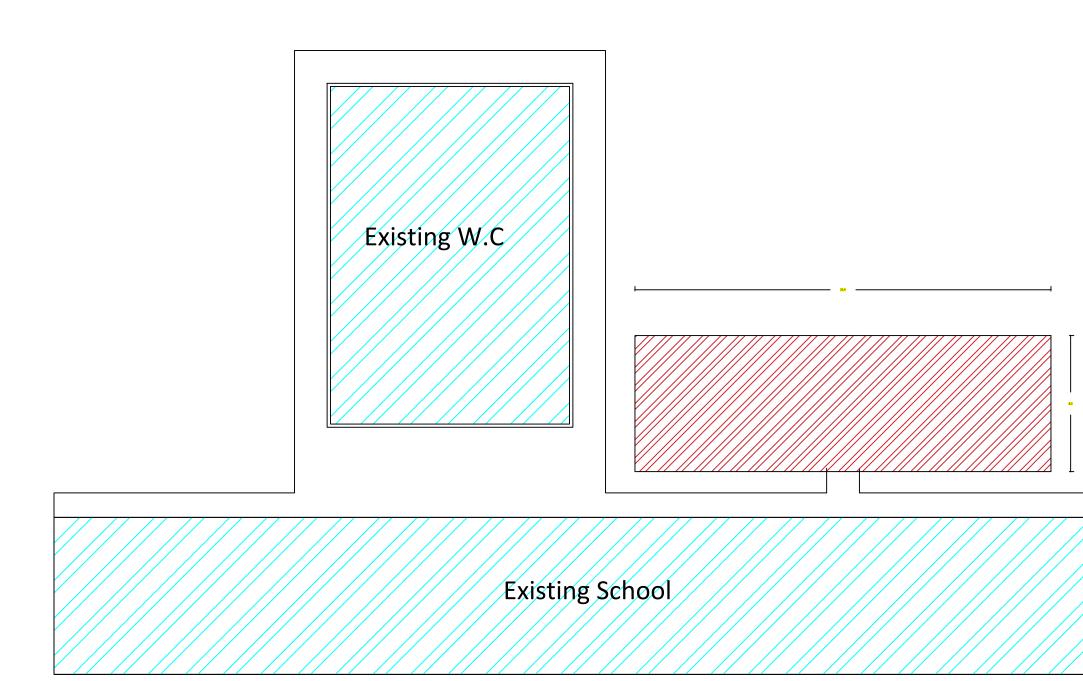

### Project Place

Sulaymaniya Governorate

## Legend

# Sheet Title

Lean and Raft Foundation Concrete

Sheet No.

2

## Designed By

Construction of 4 Classrooms in Sarsayan School in Raniya