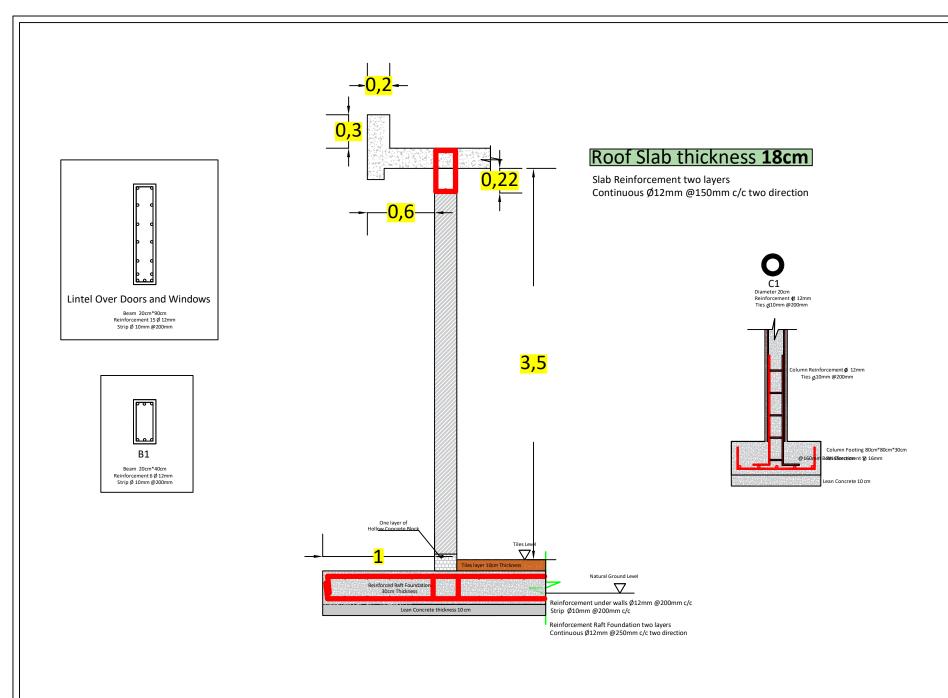

#### **Sheet Title**

-Wall Section
-Raft Foundation
Reinforcement
-Slab Reinforcement
-Beams Detail

#### Sheet No.

3

### Designed By

Construction of Three Class Rooms at 1 Shubat Primary School in Erbil