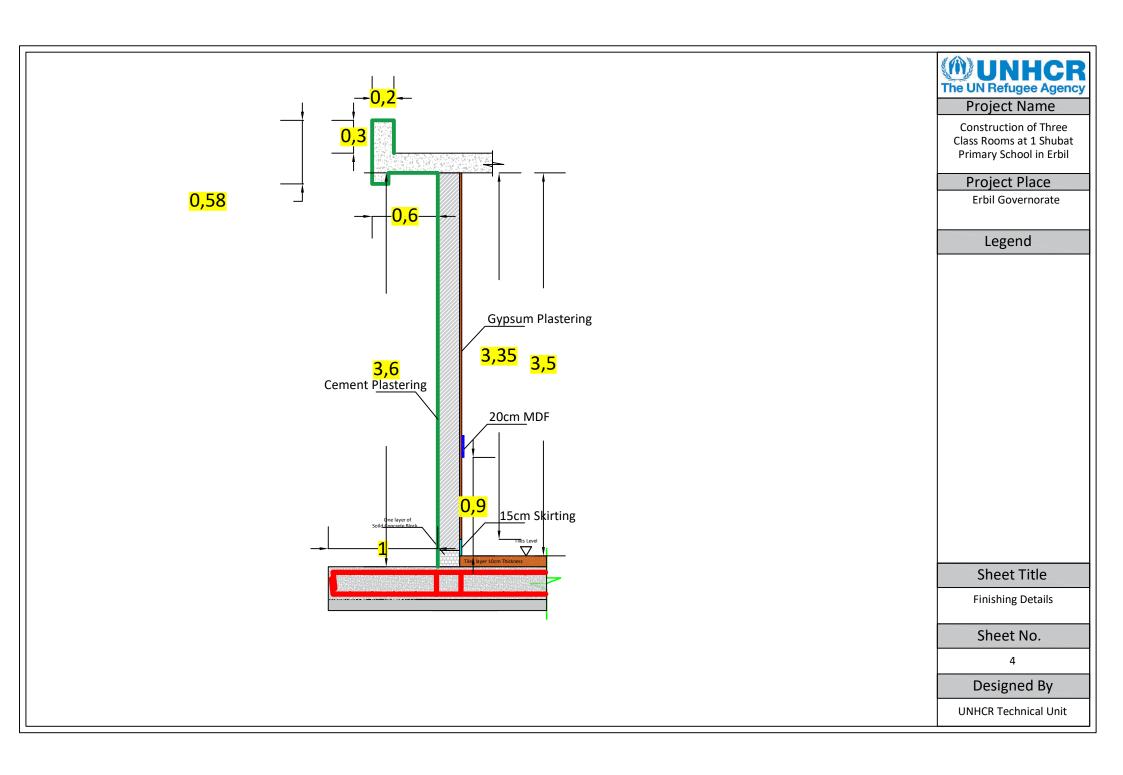

#### **Sheet Title**

-Wall Section
-Raft Foundation
Reinforcement
-Slab Reinforcement
-Beams Detail

#### Sheet No.

3

### Designed By

Construction of Three Class Rooms at 1 Shubat Primary School in Erbil