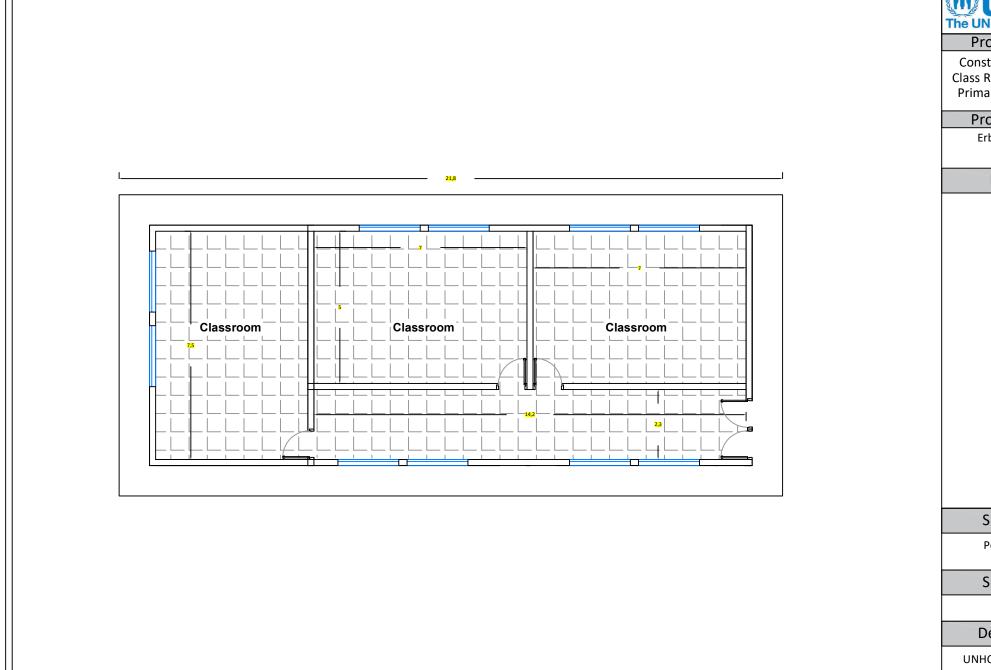

## Designed By

Construction of Three Classrooms at 1 Shubat Primary School in Erbil

#### **Project Place**

**Erbil Governorate** 

## Legend

#### **Sheet Title**

-Wall Section
-Raft Foundation
Reinforcement
-Slab Reinforcement
-Beams Detail

#### Sheet No.

3

### Designed By

Construction of Three Class Rooms at 1 Shubat Primary School in Erbil