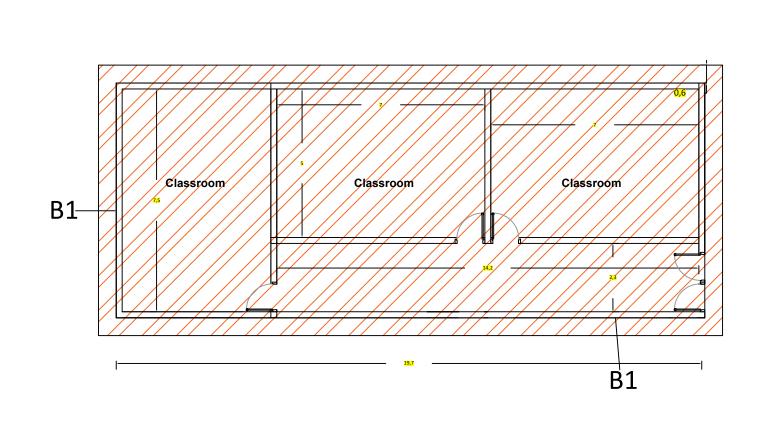

Construction of Three Class Rooms at 1 Shubat Primary School in Erbil

#### Project Place

Erbil Governorate

## Legend

## Sheet Title

General Plan

## Sheet No.

1

# Designed By

Construction of Three Class Rooms at 1 Shubat Primary School in Erbil