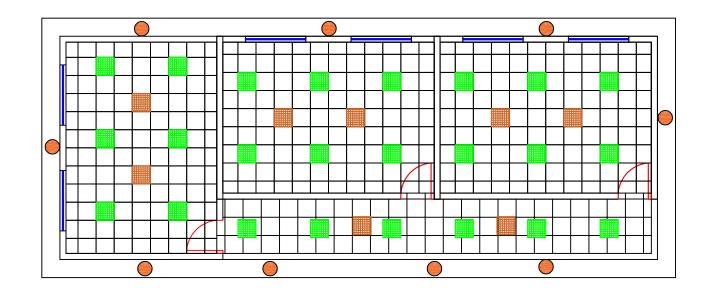

# Designed By

60x60 Lights

18 watt (Outdoor LED) light

Ceiling Fan

UNHCR
The UN Refugee Agency

# Project Name

Construction of Three Class Rooms at 1 Shubat Primary School in Erbil

## **Project Place**

Erbil Governorate

## Legend

## **Sheet Title**

Gypsum False Ceiling
 Electrical Details

#### Sheet No.

7

## Designed By