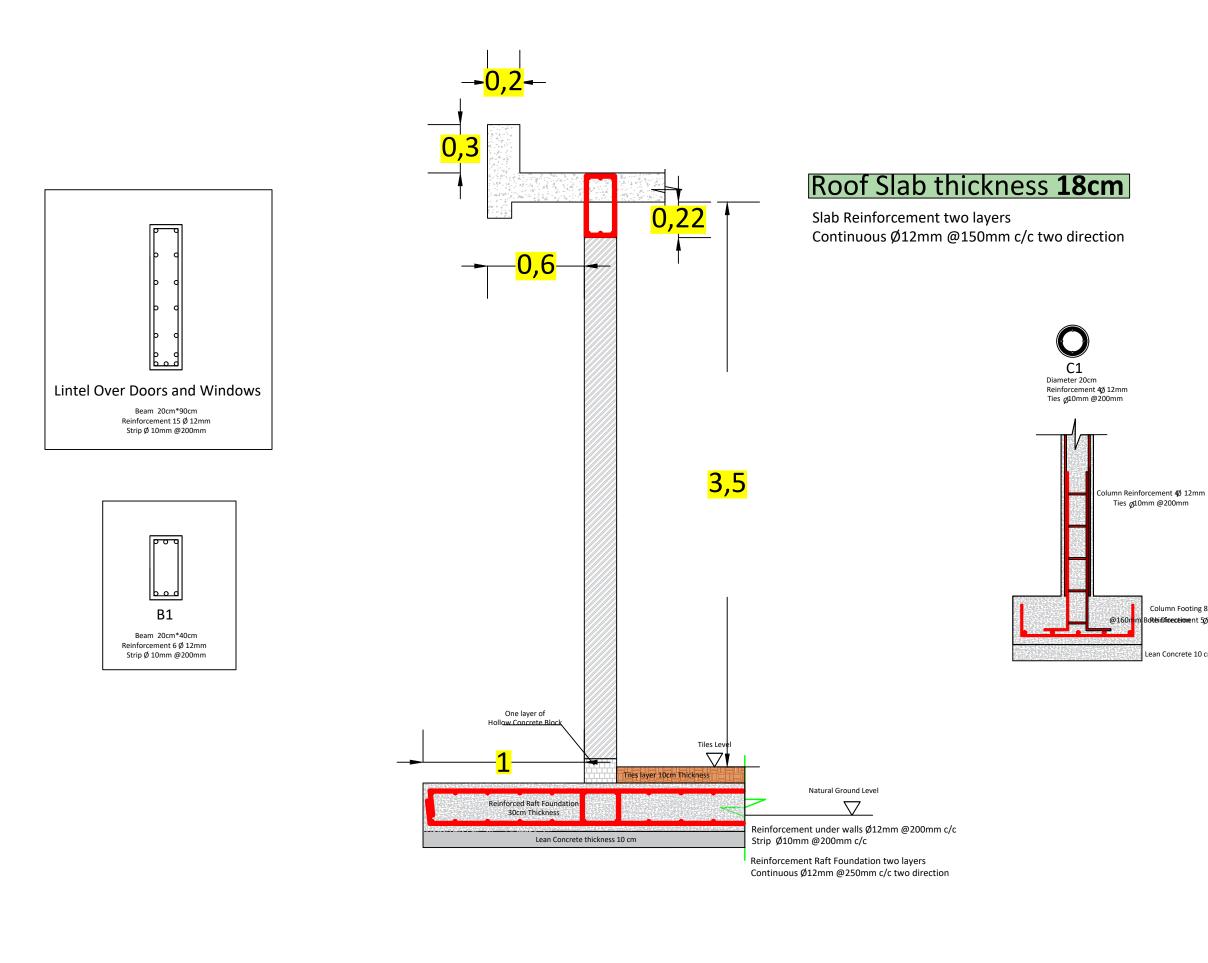

<mark>21,8</mark>

|   | UnderstandProject NameConstruction of Three<br>Class Rooms at Resa<br>Primary School in BahrkaProject Place<br>Erbil Governorate |
|---|----------------------------------------------------------------------------------------------------------------------------------|
|   | Legend                                                                                                                           |
| n |                                                                                                                                  |
|   | Sheet Title                                                                                                                      |
|   | -Wall Section<br>-Raft Foundation<br>Reinforcement<br>-Slab Reinforcement<br>-Beams Detail                                       |
|   | Sheet No.                                                                                                                        |
|   | 3                                                                                                                                |
|   | Designed By                                                                                                                      |
|   | UNHCR Technical Unit                                                                                                             |
| - |                                                                                                                                  |