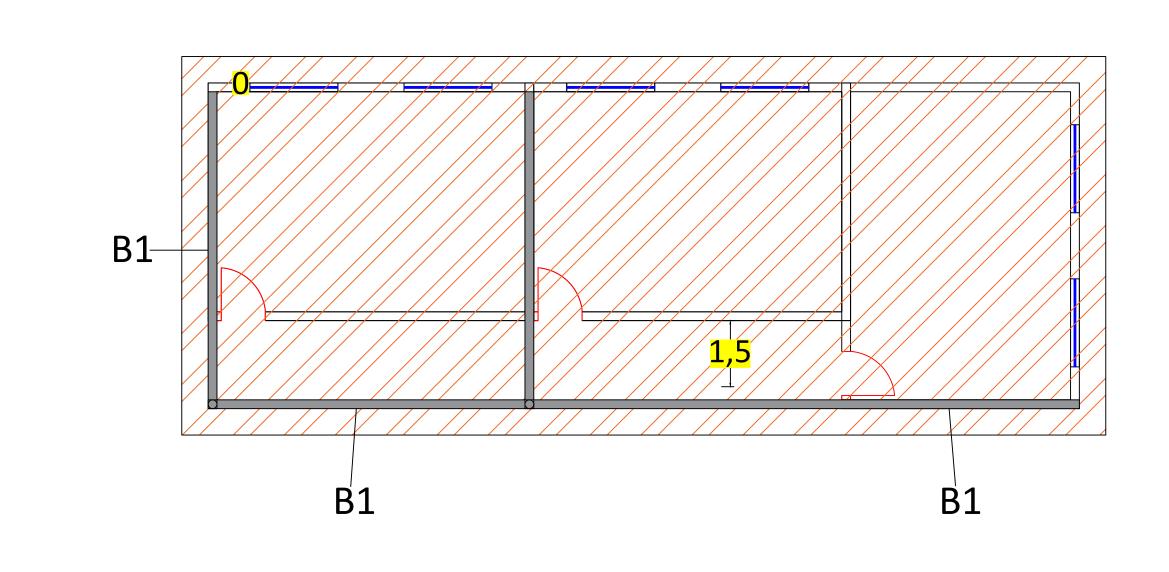

|
|   | Sheet No.                                                                                                                        |
|   | 3                                                                                                                                |
|   | Designed By                                                                                                                      |
|   | UNHCR Technical Unit                                                                                                             |
| - |                                                                                                                                  |

Column Footing 80cm\*80cm\*30cm ±ionnent5ø/16mm

ean Concrete 10 cm















60x60 Lights

Ceiling Fan

• 18 watt (Outdoor LED) light





|    | <b>UNRefugee Agency</b><br><b>Project Name</b><br>Construction of Three<br>Class Rooms at Resa<br>Primary School in Bahrka<br><b>Project Place</b><br>Erbil Governorate |
|----|-------------------------------------------------------------------------------------------------------------------------------------------------------------------------|
|    |                                                                                                                                                                         |
|    | Legend                                                                                                                                                                  |
|    |