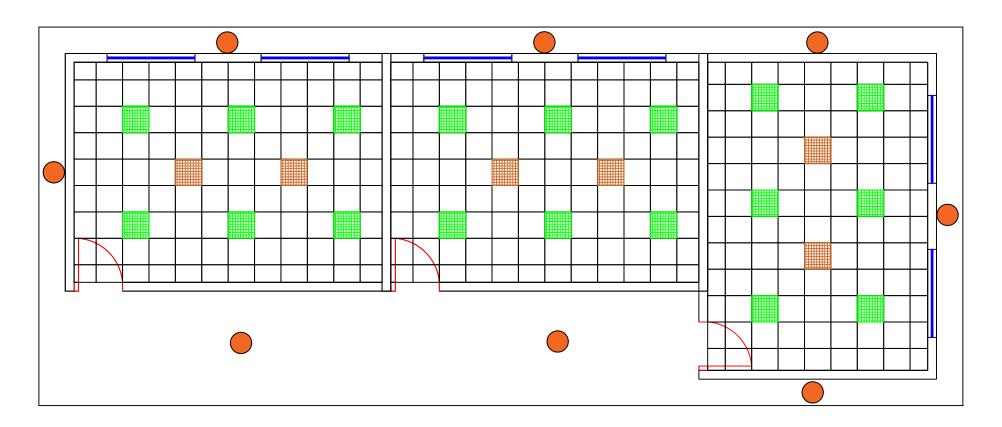

Column Footing 80cm\*80cm\*30cm ±ionnent5ø/16mm

ean Concrete 10 cm

60x60 Lights

Ceiling Fan

• 18 watt (Outdoor LED) light

|    | <b>UNRefugee Agency</b><br><b>Project Name</b><br>Construction of Three<br>Class Rooms at Resa<br>Primary School in Bahrka<br><b>Project Place</b><br>Erbil Governorate |
|----|-------------------------------------------------------------------------------------------------------------------------------------------------------------------------|
|    |                                                                                                                                                                         |
|    | Legend                                                                                                                                                                  |
|    |                                                                                                                                                                         |
| )r | Sheet Title                                                                                                                                                             |
|    | Doors and Windows Details                                                                                                                                               |
|    | Sheet No.                                                                                                                                                               |
|    | 8                                                                                                                                                                       |
|    | Designed By                                                                                                                                                             |
|    | UNHCR Technical Unit                                                                                                                                                    |
|    |                                                                                                                                                                         |