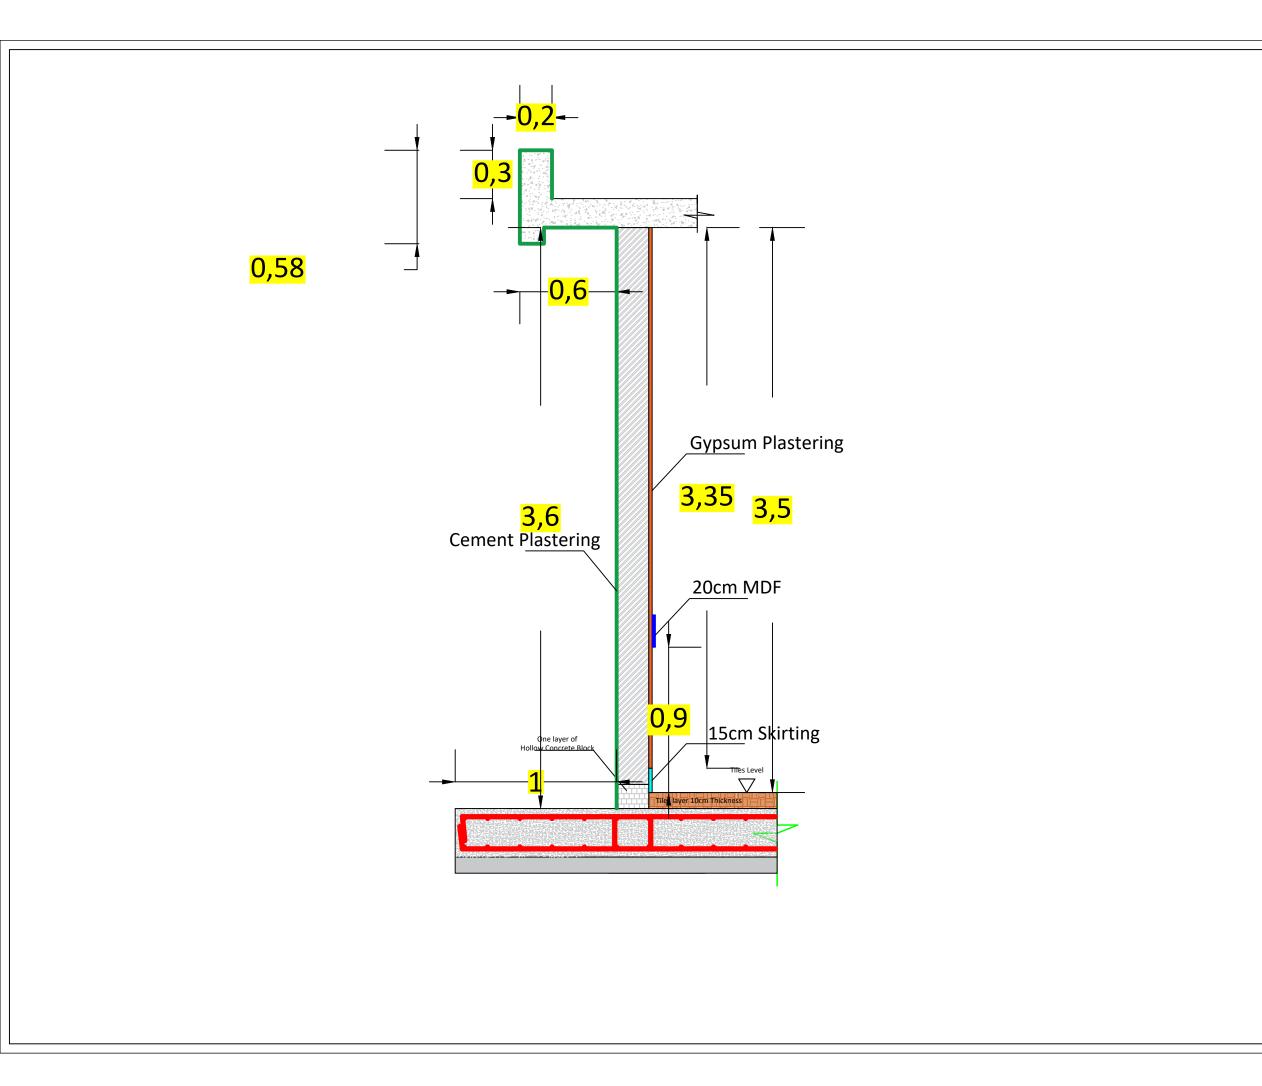

<mark>21,8</mark>

|   | UnderstandProject NameConstruction of Three<br>Class Rooms at Resa<br>Primary School in BahrkaProject Place<br>Erbil Governorate |
|---|----------------------------------------------------------------------------------------------------------------------------------|
|   | Legend                                                                                                                           |
| n |                                                                                                                                  |
|   | Sheet Title                                                                                                                      |
|   | -Wall Section<br>-Raft Foundation<br>Reinforcement<br>-Slab Reinforcement<br>-Beams Detail                                       |
|   | Sheet No.                                                                                                                        |
|   | 3                                                                                                                                |
|   | Designed By                                                                                                                      |
|   | UNHCR Technical Unit                                                                                                             |
| - |                                                                                                                                  |