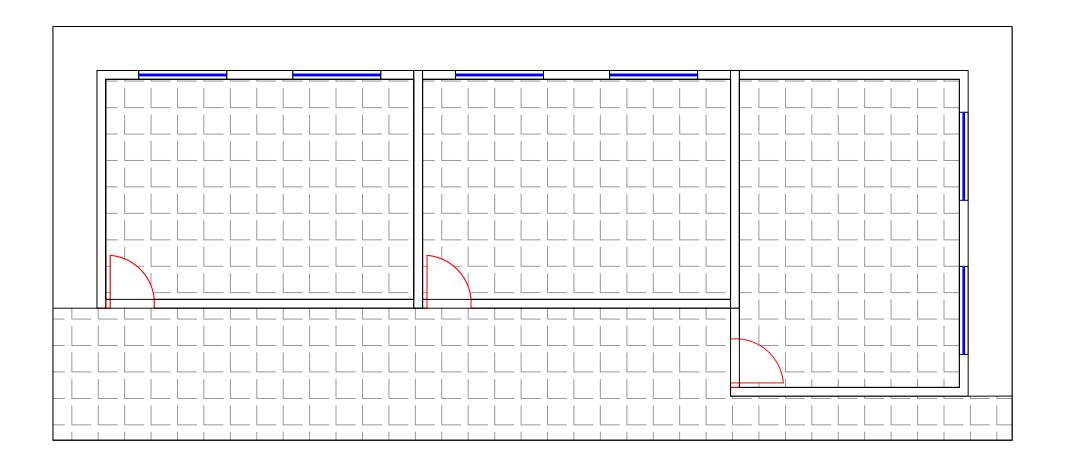

|
|   | Sheet No.                                                                                                                        |
|   | 3                                                                                                                                |
|   | Designed By                                                                                                                      |
|   | UNHCR Technical Unit                                                                                                             |
| - |                                                                                                                                  |

Column Footing 80cm\*80cm\*30cm ±ionnent5ø/16mm

ean Concrete 10 cm















60x60 Lights

Ceiling Fan

• 18 watt (Outdoor LED) light





|    | <b>UNRefugee Agency</b><br><b>Project Name</b><br>Construction of Three<br>Class Rooms at Resa<br>Primary School in Bahrka<br><b>Project Place</b><br>Erbil Governorate |
|----|-------------------------------------------------------------------------------------------------------------------------------------------------------------------------|
|    |                                                                                                                                                                         |
|    | Legend                                                                                                                                                                  |
|    |