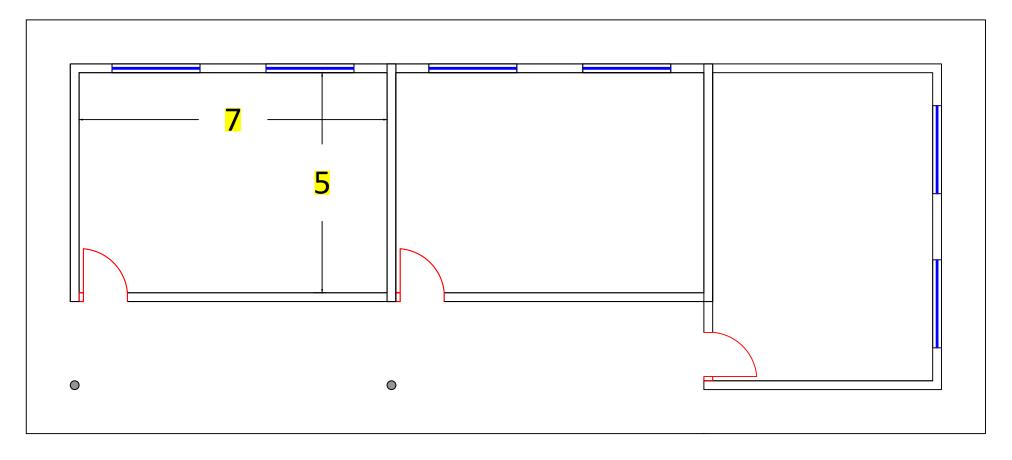

<mark>21,8</mark>

|   | UnderstandProject NameConstruction of Three<br>Class Rooms at Resa<br>Primary School in BahrkaProject Place<br>Erbil Governorate |
|---|----------------------------------------------------------------------------------------------------------------------------------|
|   | Legend                                                                                                                           |
| n |                                                                                                                                  |
|   | Sheet Title                                                                                                                      |
|   | -Wall Section<br>-Raft Foundation<br>Reinforcement<br>-Slab Reinforcement<br>-Beams Detail                                       |
|   | Sheet No.                                                                                                                        |
|   | 3                                                                                                                                |
|   | Designed By                                                                                                                      |
|   | UNHCR Technical Unit                                                                                                             |
| - |                                                                                                                                  |