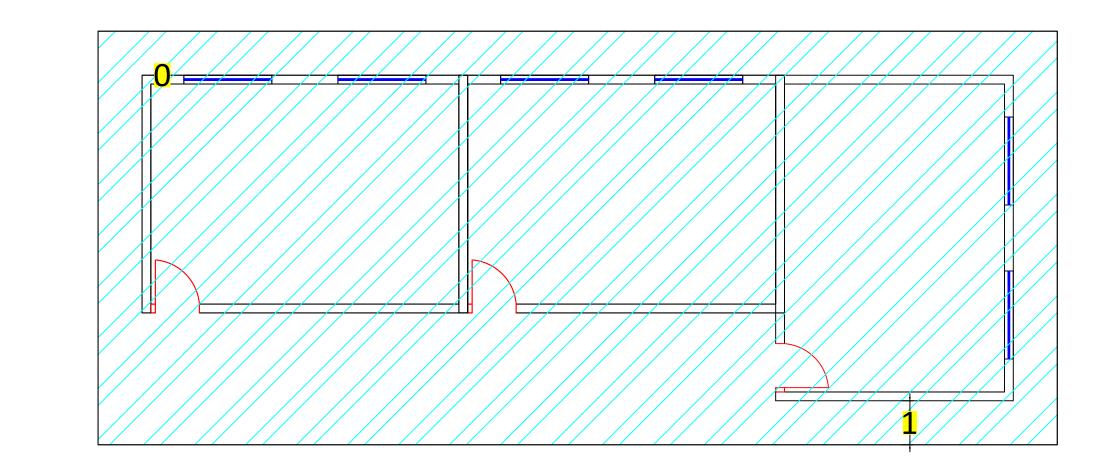

<mark>21,8</mark>

|   | UnderstandProject NameConstruction of Three<br>Class Rooms at Resa<br>Primary School in BahrkaProject Place<br>Erbil Governorate |
|---|----------------------------------------------------------------------------------------------------------------------------------|
|   | Legend                                                                                                                           |
| n |                                                                                                                                  |
|   | Sheet Title                                                                                                                      |
|   | -Wall Section<br>-Raft Foundation<br>Reinforcement<br>-Slab Reinforcement<br>-Beams Detail                                       |
|   | Sheet No.                                                                                                                        |
|   | 3                                                                                                                                |
|   | Designed By                                                                                                                      |
|   | UNHCR Technical Unit                                                                                                             |
| - |                                                                                                                                  |