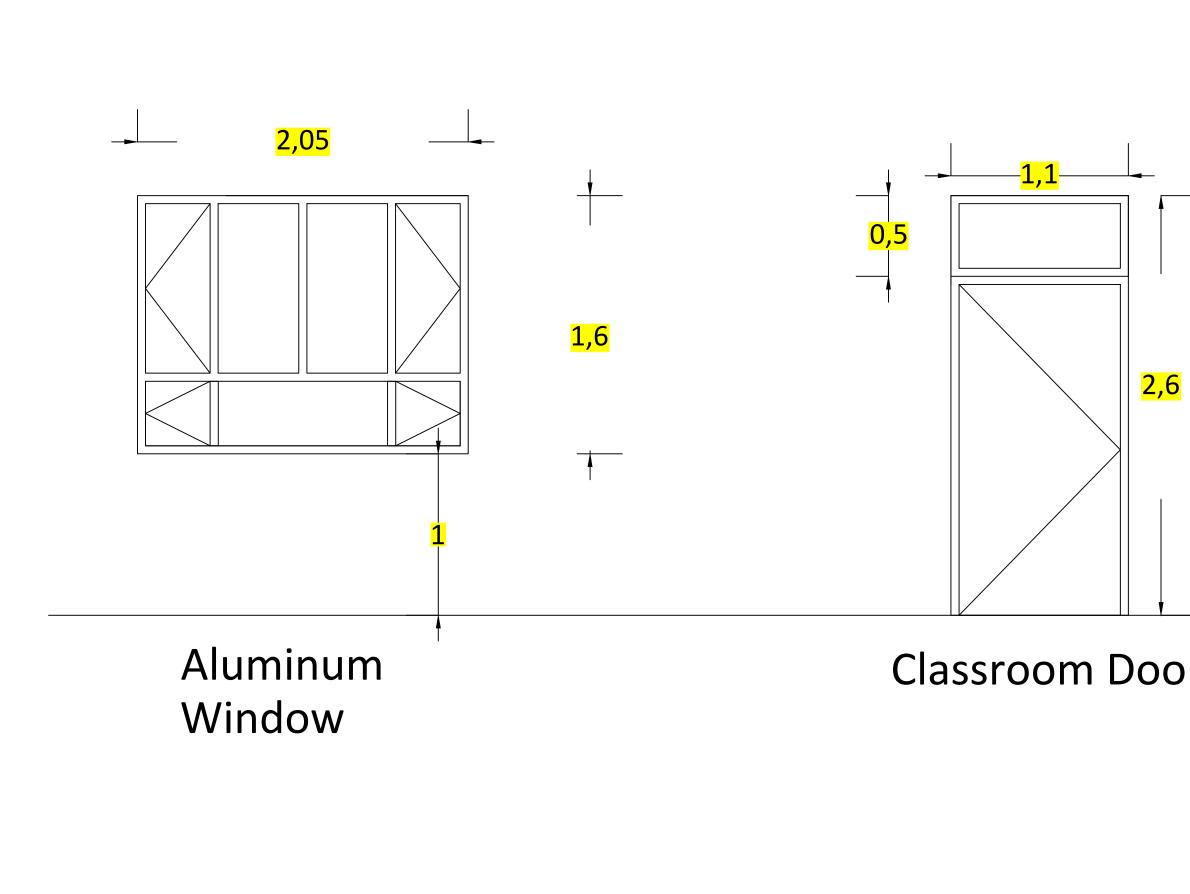

Column Footing 80cm\*80cm\*30cm ±ionnent5ø/16mm

ean Concrete 10 cm

60x60 Lights

Ceiling Fan

• 18 watt (Outdoor LED) light

|    | <b>UNRefugee Agency</b><br><b>Project Name</b><br>Construction of Three<br>Class Rooms at Resa<br>Primary School in Bahrka<br><b>Project Place</b><br>Erbil Governorate |
|----|-------------------------------------------------------------------------------------------------------------------------------------------------------------------------|
|    |                                                                                                                                                                         |
|    | Legend                                                                                                                                                                  |
|    |                                                                                                                                                                         |
| )r | Sheet Title                                                                                                                                                             |
|    | Doors and Windows Details                                                                                                                                               |
|    | Sheet No.                                                                                                                                                               |
|    | 8                                                                                                                                                                       |
|    | Designed By                                                                                                                                                             |
|    | UNHCR Technical Unit                                                                                                                                                    |
|    |                                                                                                                                                                         |