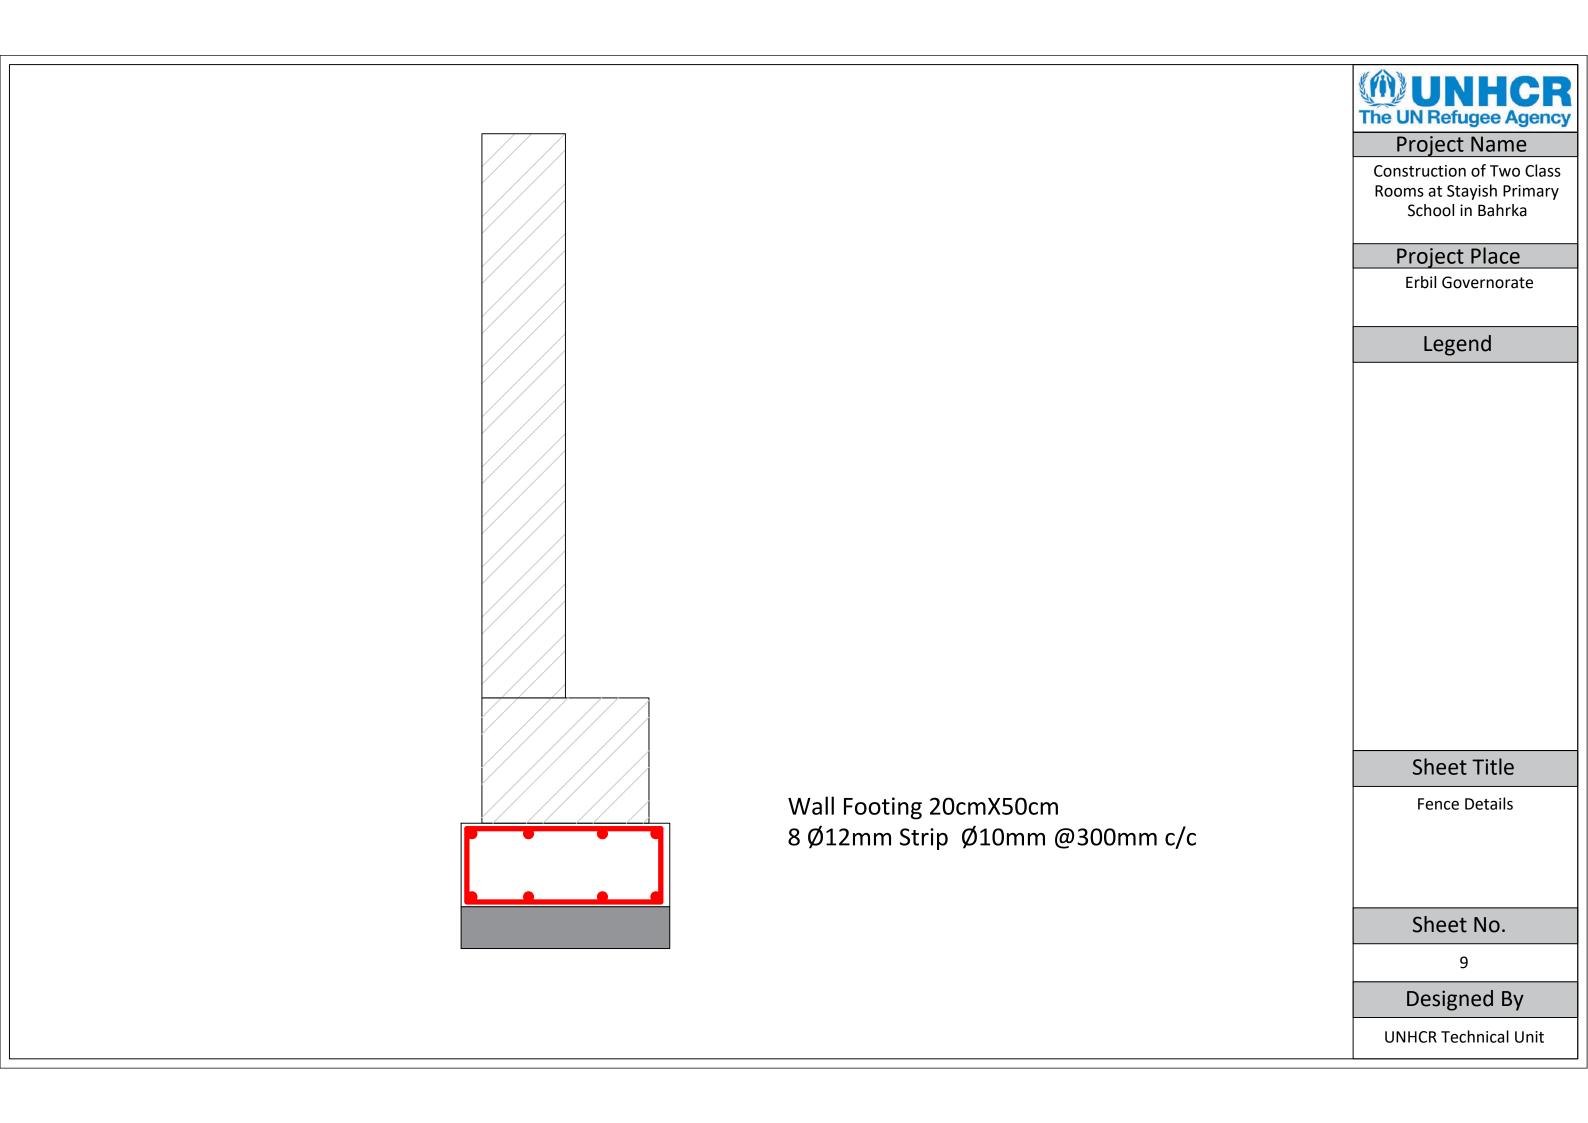

## Legend

Diameter 20cm Reinforcement 4ø 12mm Ties ø10mm @200mm

Ties ø10mm @200mm

Column Footing 80cm\*80cm\*30cm

#### **Sheet Title**

-Wall Section -Raft Foundation Reinforcement -Slab Reinforcement -Beams Detail

Sheet No.

3

**Designed By** 

Construction of Two Class Rooms at Stayish Primary School in Bahrka