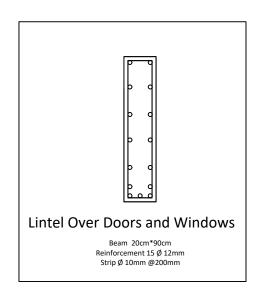

#### **Sheet Title**

-Wall Section -Raft Foundation Reinforcement -Slab Reinforcement -Beams Detail

Sheet No.

3

**Designed By** 

Construction of Two Class Rooms at Stayish Primary School in Bahrka