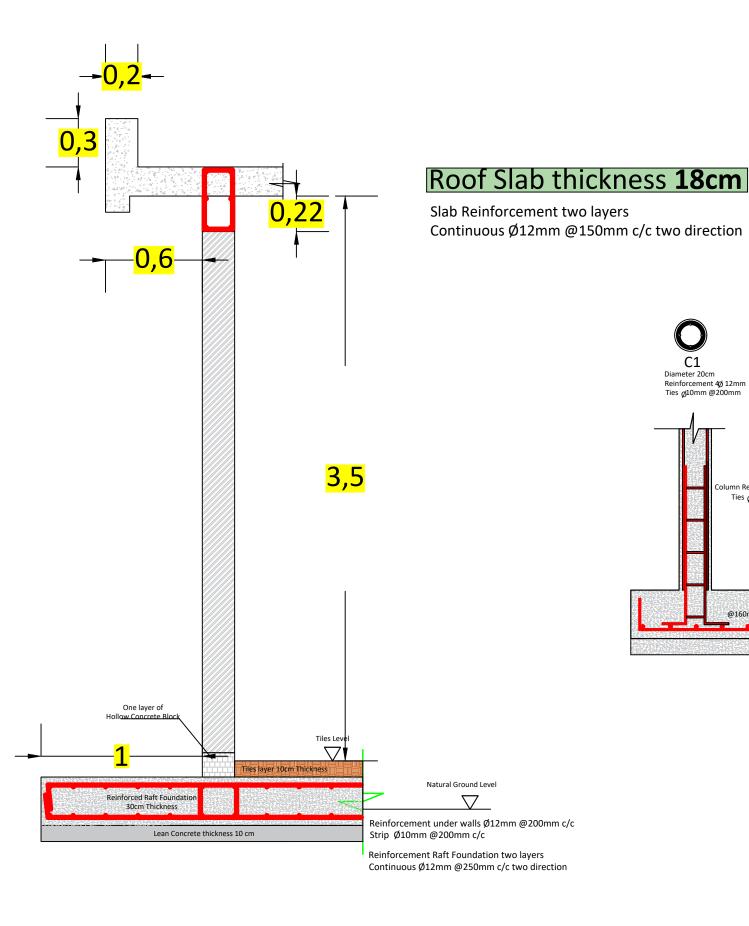

## Legend

Diameter 20cm Reinforcement 4ø 12mm Ties ø10mm @200mm

Ties ø10mm @200mm

Column Footing 80cm\*80cm\*30cm

#### **Sheet Title**

-Wall Section -Raft Foundation Reinforcement -Slab Reinforcement -Beams Detail

Sheet No.

3

**Designed By** 

Construction of Two Class Rooms at Stayish Primary School in Bahrka