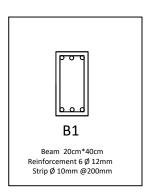

#### **Sheet Title**

-Wall Section -Raft Foundation Reinforcement -Slab Reinforcement -Beams Detail

Sheet No.

3

**Designed By** 

Construction of Two Class Rooms at Stayish Primary School in Bahrka