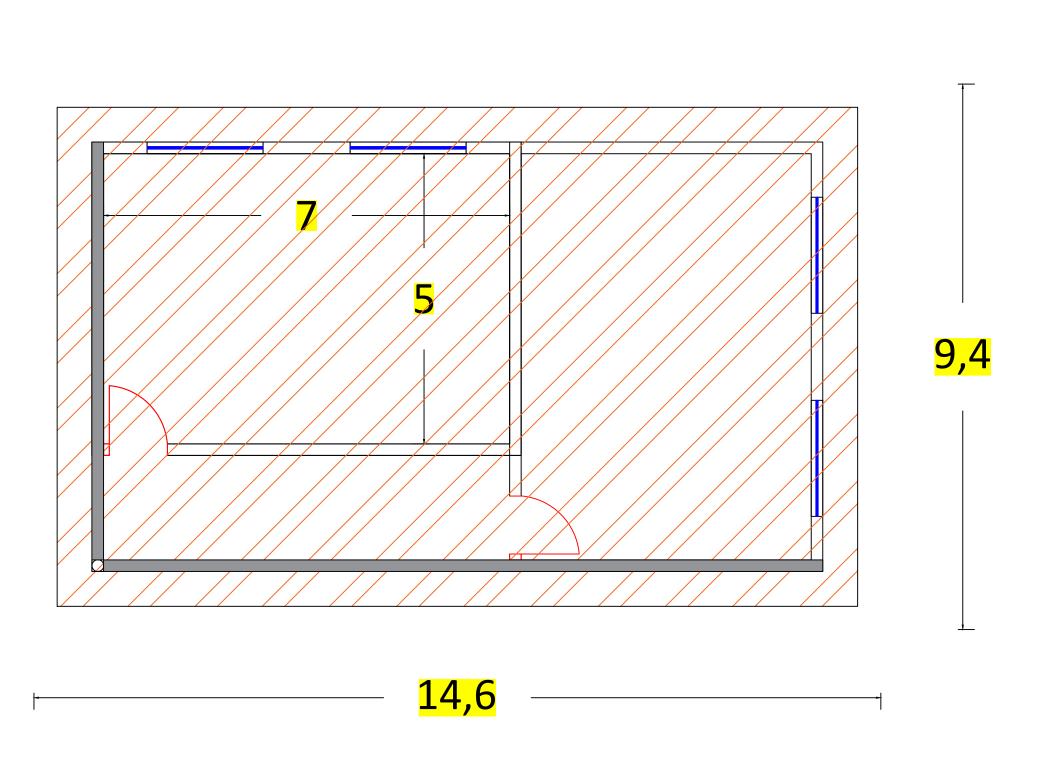

## Legend

General Plan

Sheet No.

1

Designed By

Construction of Two Class Rooms at Stayish Primary School in Bahrka