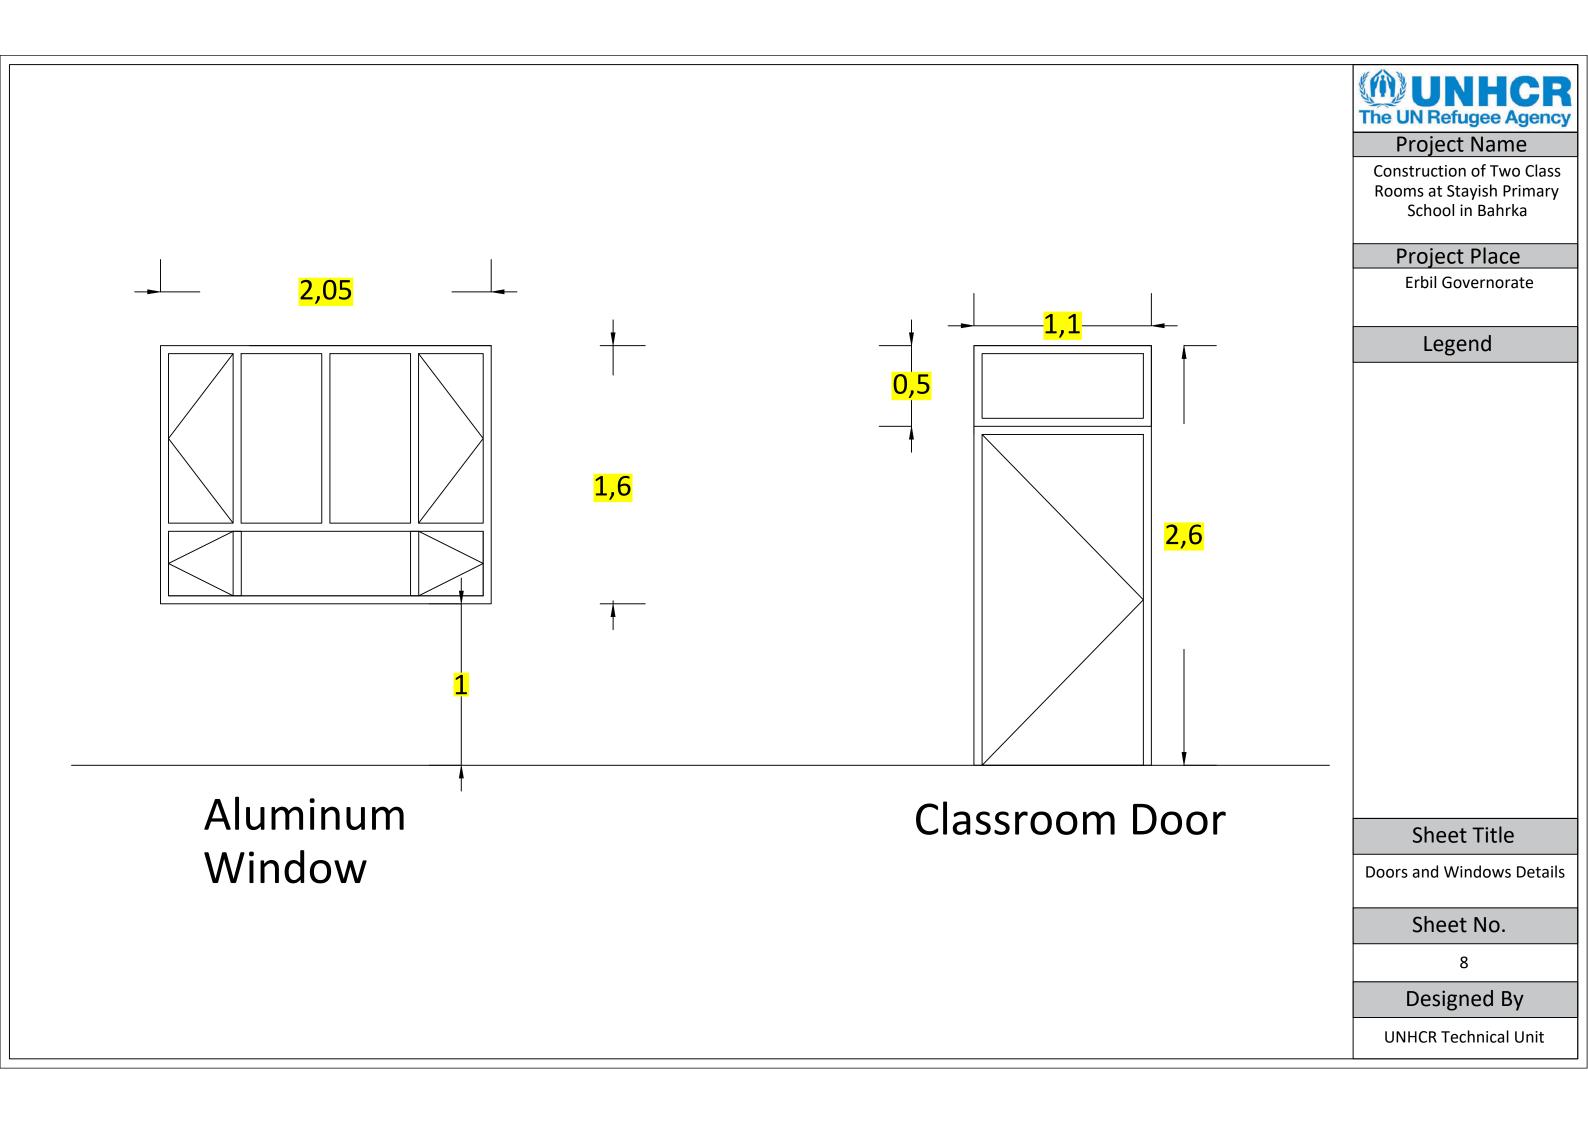

#### **Sheet Title**

-Wall Section -Raft Foundation Reinforcement -Slab Reinforcement -Beams Detail

Sheet No.

3

**Designed By** 

Construction of Two Class Rooms at Stayish Primary School in Bahrka