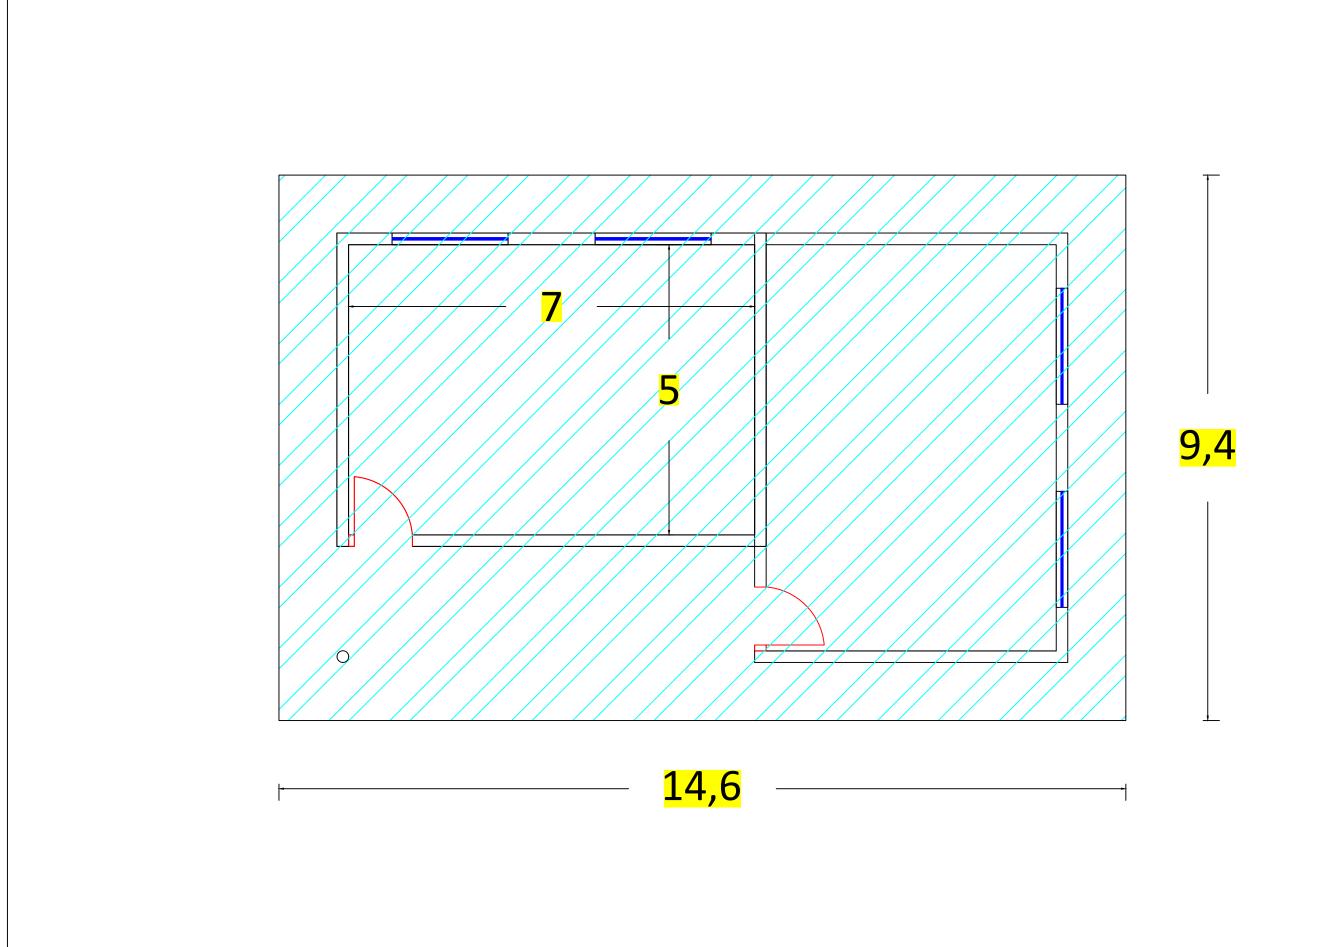

## Legend

General Plan

Sheet No.

1

Designed By

Construction of Two Class Rooms at Stayish Primary School in Bahrka

#### Project Place

**Erbil Governorate** 