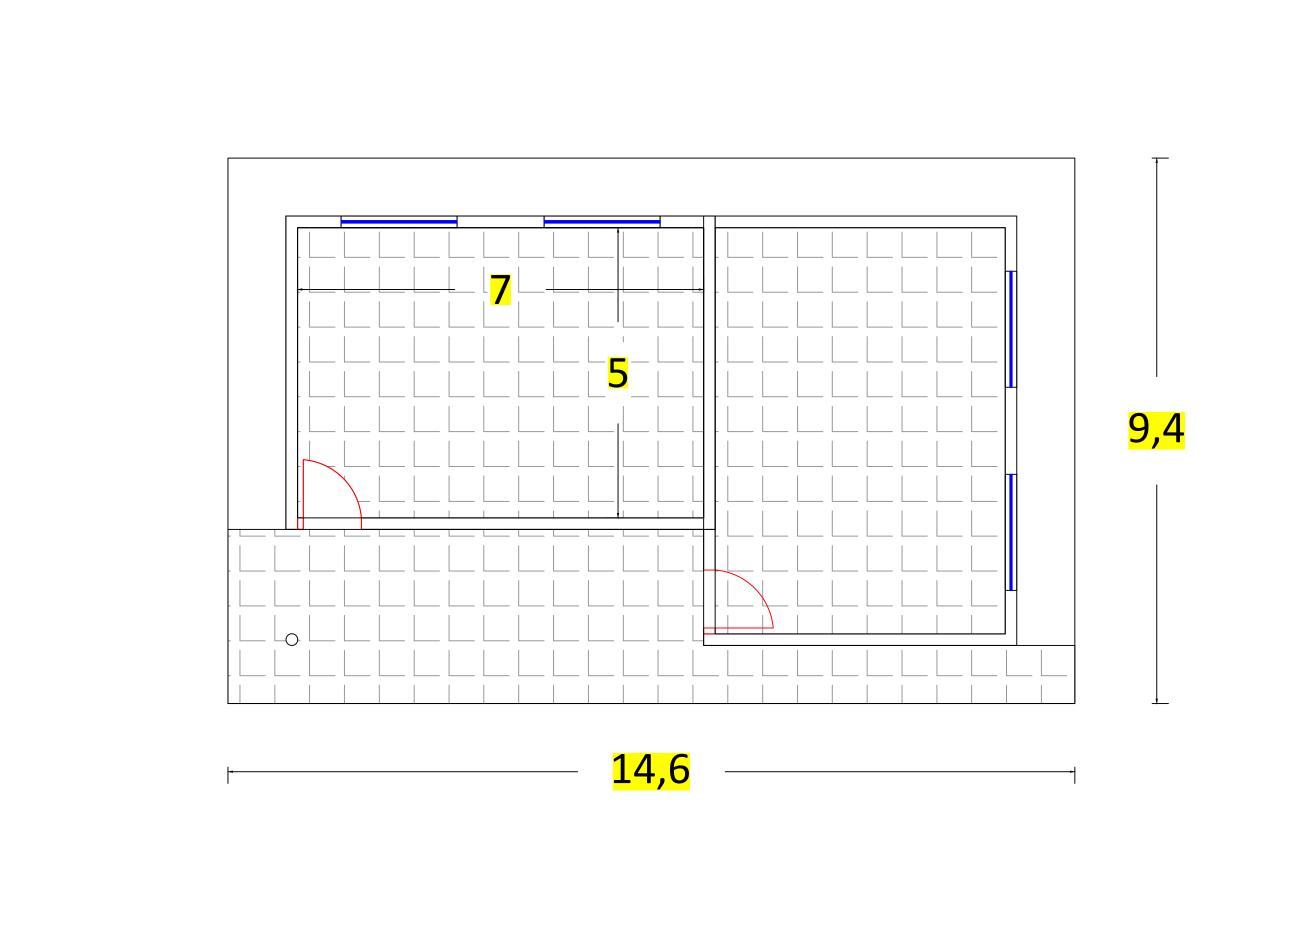

## Legend

Sheet Title

Slab and Beams Plan

Sheet No.

5

Designed By

Construction of Two Class Rooms at Stayish Primary School in Bahrka