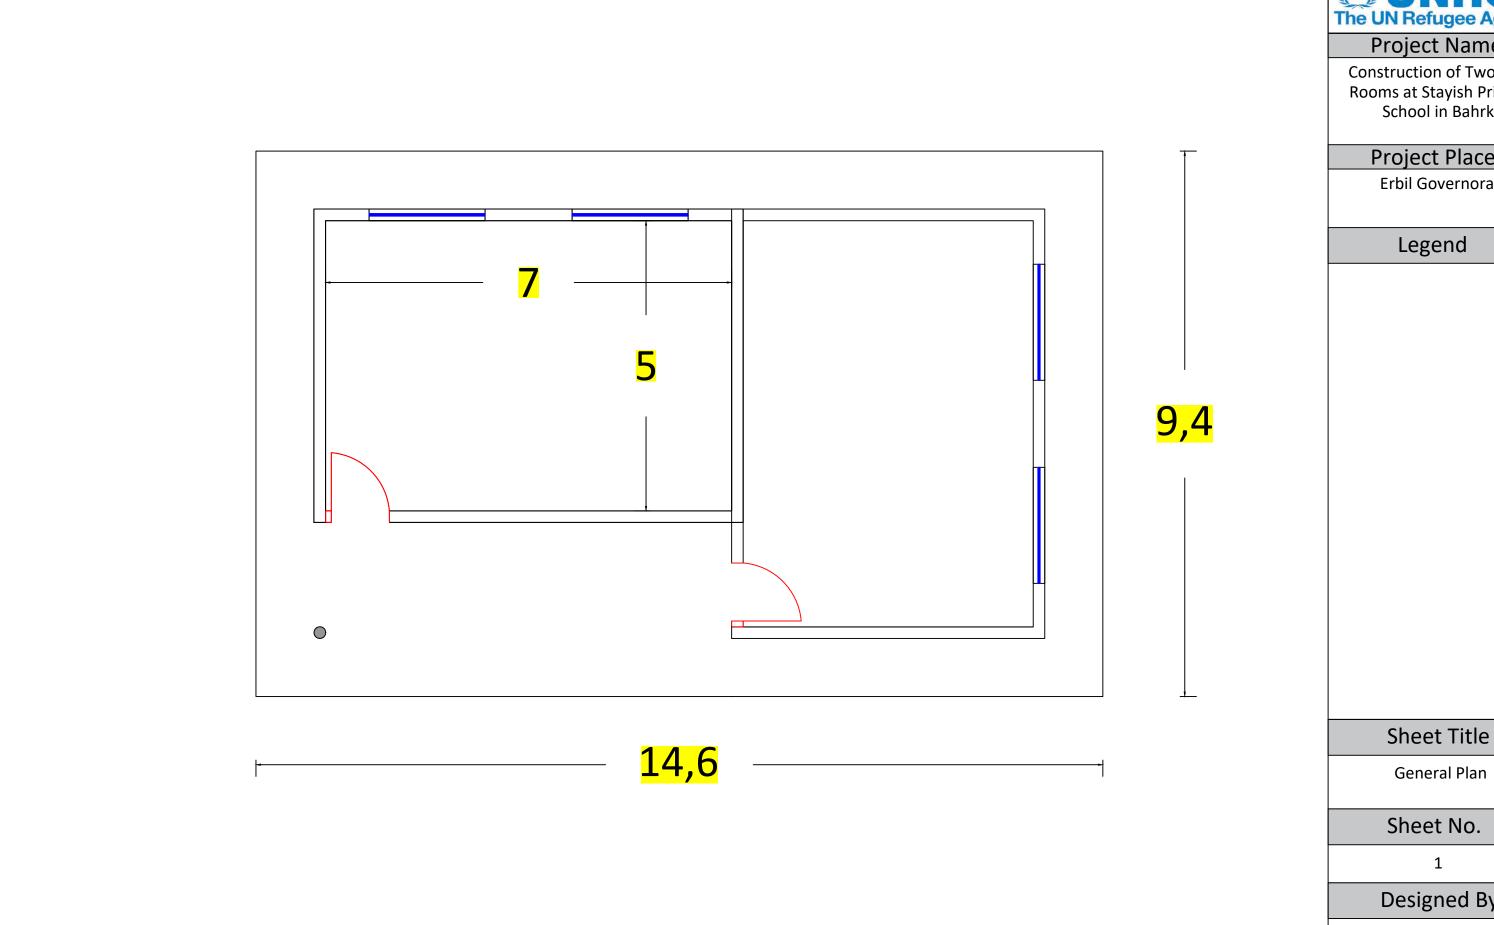

Construction of Two Class Rooms at Stayish Primary School in Bahrka

#### Project Place

Erbil Governorate

## Legend

General Plan

Sheet No.

1

Designed By

Construction of Two Class Rooms at Stayish Primary School in Bahrka

#### Project Place

**Erbil Governorate** 