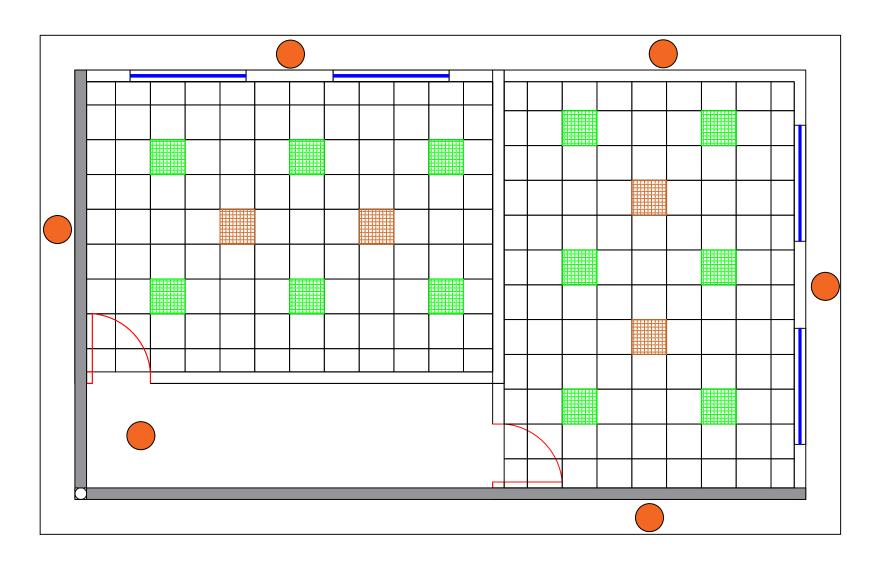

### Sheet Title

Porcelain Plan

#### Sheet No.

6

## Designed By

- 60x60 Lights
- Ceiling Fan
- 18 watt (Outdoor LED) light

Construction of Two Class Rooms at Stayish Primary School in Bahrka