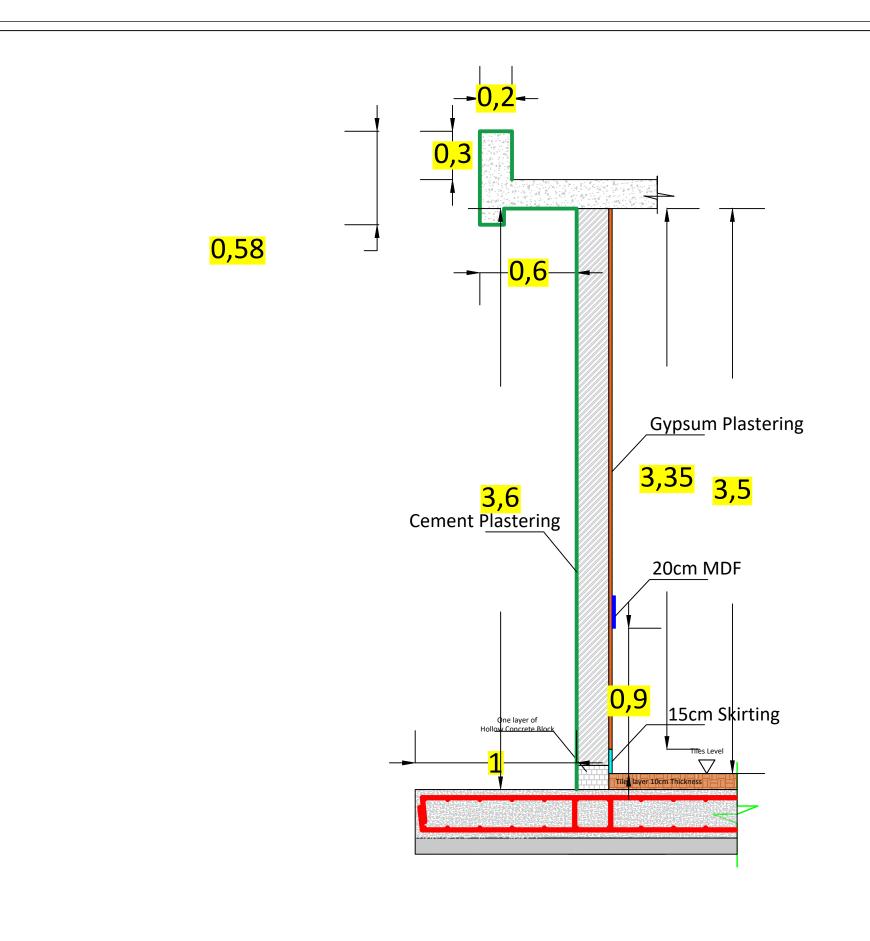

Construction of Two Class Rooms at Stayish Primary School in Bahrka

#### Project Place

Erbil Governorate

## Legend

General Plan

Sheet No.

1

Designed By





Construction of Two Class Rooms at Stayish Primary School in Bahrka

#### Project Place

**Erbil Governorate** 

## Legend

Sheet Title

Raft Foundation Plan

Sheet No.

2

Designed By









Construction of Two Class Rooms at Stayish Primary School in Bahrka

#### Project Place

**Erbil Governorate** 

## Legend

Diameter 20cm Reinforcement 4ø 12mm Ties ø10mm @200mm

Ties ø10mm @200mm

Column Footing 80cm\*80cm\*30cm

#### **Sheet Title**

-Wall Section -Raft Foundation Reinforcement -Slab Reinforcement -Beams Detail

Sheet No.

3

**Designed By** 





Construction of Two Class Rooms at Stayish Primary School in Bahrka

#### Project Place

Erbil Governorate

### Legend

### Sheet Title

Finishing Details

Sheet No.

4

#### Designed By





Construction of Two Class Rooms at Stayish Primary School in Bahrka

#### Project Place

**Erbil Governorate** 

## Legend

Sheet Title

Slab and Beams Plan

Sheet No.

5

Designed By





Construction of Two Class Rooms at Stayish Primary School in Bahrka

#### Project Place

Erbil Governorate

## Legend

### Sheet Title

Porcelain Plan

#### Sheet No.

6

## Designed By



- 60x60 Lights
- Ceiling Fan
- 18 watt (Outdoor LED) light



Construction of Two Class Rooms at Stayish Primary School in Bahrka

#### Project Place

**Erbil Governorate** 

#### Legend

#### Sheet Title

Slab and Beams Plan