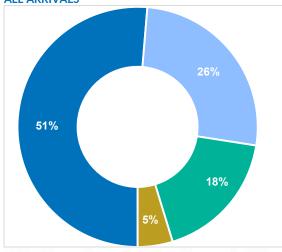

## Age-Gender Breakdown **ALL ARRIVALS**

 Men 
Women 
Accompanied Children 
Unaccompanied Children **SEA ARRIVALS** LAND ARRIVALS

**TOP 5 COUNTRIES OF ORIGIN OF NEW ARRIVALS** 

Note: For an overview of asylum applications and decisions, please see our monthly Country Fact Sheet.