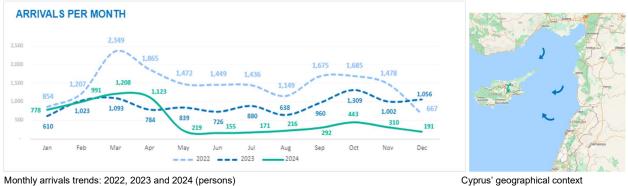

## **Key Figures and Comparisons**

Total arrivals this month: **191** persons Compared with **1,056** in December 2023.

Total arrivals year to date: 6,097 persons -44% compared with 10,920 in December 2023.

Total number of boat arrivals this month: 1 boat compared with **16 boats** in December 2023.