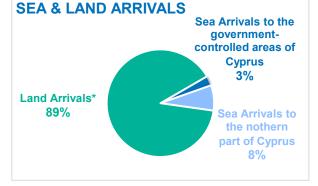

\*Land arrivals include individuals who arrived in the northern part of Cyprus by air and crossed the Green Line into the government-controlled areas of Cyprus.