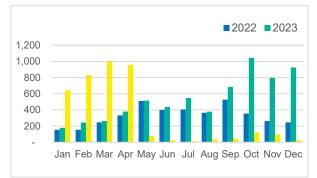

## **SEA ARRIVALS BY MONTH / YEAR**

## **Key Figures and Comparisons**

Total arrivals this month: **191** persons Compared with **1,056** in December 2023.

Total arrivals year to date: 6,097 persons -44% compared with 10,920 in December 2023.

Total number of boat arrivals this month: 1 boat compared with **16 boats** in December 2023.