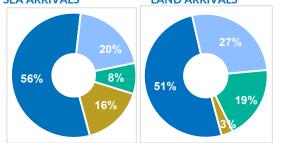

## Age-Gender Breakdown **ALL ARRIVALS**

 Men 
Women 
Accompanied Children 
Unaccompanied Children **SEA ARRIVALS** LAND ARRIVALS

**TOP 5 COUNTRIES OF ORIGIN OF NEW ARRIVALS** 

Note: For an overview of asylum applications and decisions, please see our monthly Country Fact Sheet.

\*Land arrivals include individuals who arrived in the northern part of Cyprus by air and crossed the Green Line into the government-controlled areas of Cyprus.