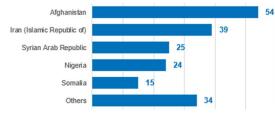

## Age-Gender Breakdown **ALL ARRIVALS**

 Men 
Women 
Accompanied Children 
Unaccompanied Children **SEA ARRIVALS** LAND ARRIVALS

**TOP 5 COUNTRIES OF ORIGIN OF NEW ARRIVALS** 

Note: For an overview of asylum applications and decisions, please see our monthly Country Fact Sheet.