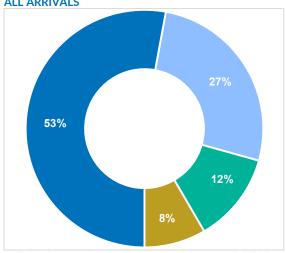

#### Age-Gender Breakdown ALL ARRIVALS

Men = Women = Accompanied Children = Unaccompanied Children
SEA ARRIVALS
LAND ARRIVALS

TOP 5 COUNTRIES OF ORIGIN OF NEW ARRIVALS

**Note:** For an overview of asylum applications and decisions, please see our monthly **Country Fact Sheet**.