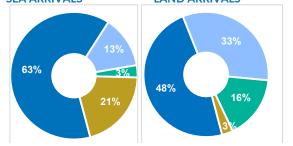

#### Age-Gender Breakdown ALL ARRIVALS

Men = Women = Accompanied Children = Unaccompanied Children
SEA ARRIVALS
LAND ARRIVALS

TOP 5 COUNTRIES OF ORIGIN OF NEW ARRIVALS

**Note:** For an overview of asylum applications and decisions, please see our monthly **Country Fact Sheet**.

## SEA AND LAND ARRIVALS

\*Land arrivals include individuals who arrived in the northern part of Cyprus by air and crossed the Green Line into the government-controlled areas of Cyprus.