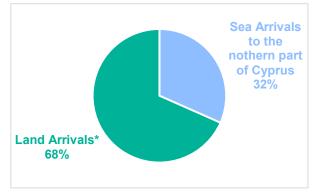

## SEA AND LAND ARRIVALS

\*Land arrivals include individuals who arrived in the northern part of Cyprus by air and crossed the Green Line into the government-controlled areas of Cyprus.