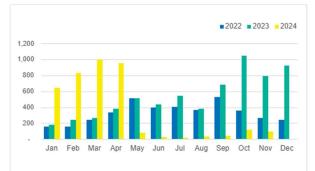

#### SEA ARRIVALS BY MONTH / YEAR

## Total arrivals this month: **310** persons

Compared with **1,002** in November 2023.

Total arrivals year to date: 5,906 persons -40% compared with 9,864 in November 2023.

Total number of boat arrivals this month: 0 boats compared with 12 boats in November 2023.