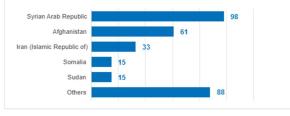

#### Age-Gender Breakdown ALL ARRIVALS

Men = Women = Accompanied Children = Unaccompanied Children
SEA ARRIVALS
LAND ARRIVALS

TOP 5 COUNTRIES OF ORIGIN OF NEW ARRIVALS

**Note:** For an overview of asylum applications and decisions, please see our monthly **Country Fact Sheet**.