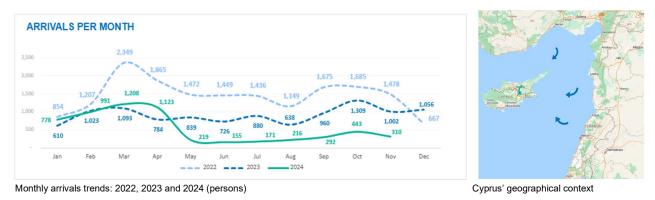

## Total arrivals this month: **310** persons

Compared with **1,002** in November 2023.

Total arrivals year to date: 5,906 persons -40% compared with 9,864 in November 2023.

Total number of boat arrivals this month: 0 boats compared with 12 boats in November 2023.