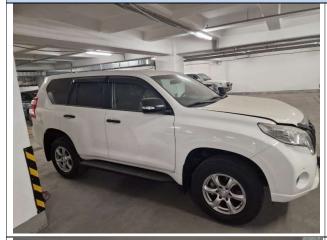

## Lot 1 – Toyota Land Cruiser Prado TRJ150-LGKTEV (JTEBX9FJ5HK280809)

| Year of manufacture | 2017                                                                            | Engine capacity | 2654 cc |
|---------------------|---------------------------------------------------------------------------------|-----------------|---------|
| Mileage**           | 32,324 km                                                                       | Transmission    | ATM     |
| Engine type         | Petrol                                                                          | Location        | Almaty  |
| Notes               | Condition is close to Excellent. Regular maintenance at Toyota service station. |                 |         |
|                     |                                                                                 |                 |         |