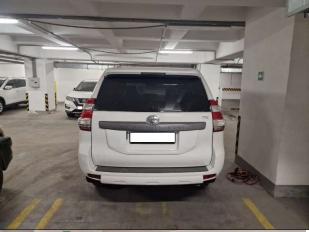

## Lot 1 – Toyota Land Cruiser Prado TRJ150-LGKTEV (JTEBX9FJ5HK280809)

| Year of manufacture | 2017                                                                            | Engine capacity | 2654 cc |
|---------------------|---------------------------------------------------------------------------------|-----------------|---------|
| Mileage**           | 32,324 km                                                                       | Transmission    | ATM     |
| Engine type         | Petrol                                                                          | Location        | Almaty  |
| Notes               | Condition is close to Excellent. Regular maintenance at Toyota service station. |                 |         |
|                     |                                                                                 |                 |         |