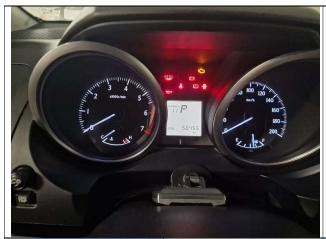

## Lot 2 – Toyota Land Cruiser Prado TRJ150-LGKTEV (JTEBX9FJ2H5103407)

| Year of manufacture | 2017                                                                            | Engine capacity | 2654 cc |
|---------------------|---------------------------------------------------------------------------------|-----------------|---------|
| Mileage**           | 56,455 km                                                                       | Transmission    | ATM     |
| Engine type         | Petrol                                                                          | Location        | Almaty  |
| Notes               | Condition is close to Excellent. Regular maintenance at Toyota service station. |                 |         |
|                     | Requires battery replacement.                                                   |                 |         |