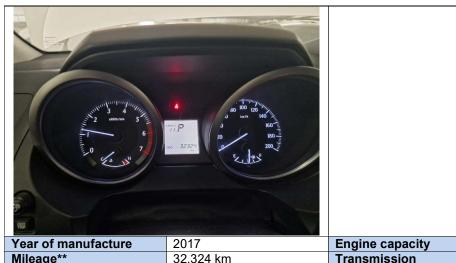

## Lot 1 – Toyota Land Cruiser Prado TRJ150-LGKTEV (JTEBX9FJ5HK280809)

| Year of manufacture | 2017                                                                            | Engine capacity | 2654 cc |
|---------------------|---------------------------------------------------------------------------------|-----------------|---------|
| Mileage**           | 32,324 km                                                                       | Transmission    | ATM     |
| Engine type         | Petrol                                                                          | Location        | Almaty  |
| Notes               | Condition is close to Excellent. Regular maintenance at Toyota service station. |                 |         |
|                     |                                                                                 |                 |         |