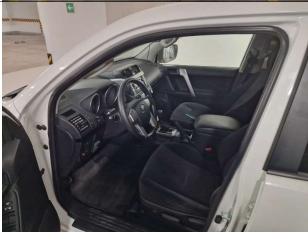

## Lot 2 – Toyota Land Cruiser Prado TRJ150-LGKTEV (JTEBX9FJ2H5103407)

| Year of manufacture | 2017                                                                            | Engine capacity | 2654 cc |
|---------------------|---------------------------------------------------------------------------------|-----------------|---------|
| Mileage**           | 56,455 km                                                                       | Transmission    | ATM     |
| Engine type         | Petrol                                                                          | Location        | Almaty  |
| Notes               | Condition is close to Excellent. Regular maintenance at Toyota service station. |                 |         |
|                     | Requires battery replacement.                                                   |                 |         |