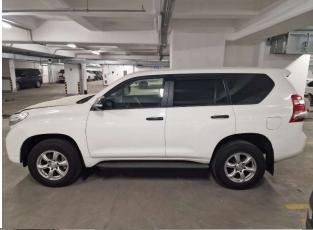

## Lot 1 – Toyota Land Cruiser Prado TRJ150-LGKTEV (JTEBX9FJ5HK280809)

| Year of manufacture | 2017                                                                            | Engine capacity | 2654 cc |
|---------------------|---------------------------------------------------------------------------------|-----------------|---------|
| Mileage**           | 32,324 km                                                                       | Transmission    | ATM     |
| Engine type         | Petrol                                                                          | Location        | Almaty  |
| Notes               | Condition is close to Excellent. Regular maintenance at Toyota service station. |                 |         |
|                     |                                                                                 |                 |         |