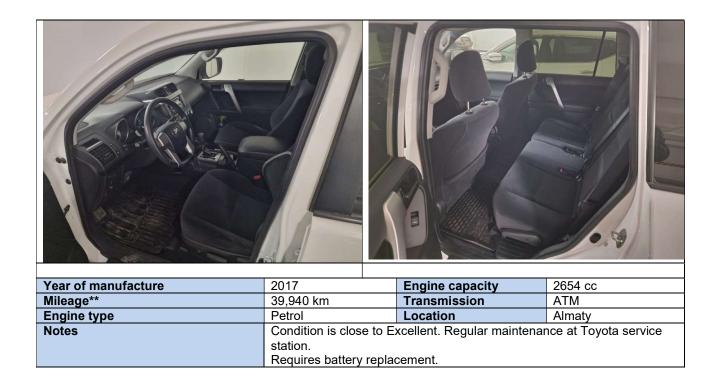

## Lot 2 – Toyota Land Cruiser Prado TRJ150-LGKTEV (JTEBX9FJ2H5103407)

| Year of manufacture | 2017                                                                            | Engine capacity | 2654 cc |
|---------------------|---------------------------------------------------------------------------------|-----------------|---------|
| Mileage**           | 56,455 km                                                                       | Transmission    | ATM     |
| Engine type         | Petrol                                                                          | Location        | Almaty  |
| Notes               | Condition is close to Excellent. Regular maintenance at Toyota service station. |                 |         |
|                     | Requires battery replacement.                                                   |                 |         |