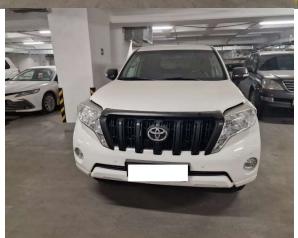

## Lot 2 – Toyota Land Cruiser Prado TRJ150-LGKTEV (JTEBX9FJ2H5103407)

| Year of manufacture | 2017                                                                            | Engine capacity | 2654 cc |
|---------------------|---------------------------------------------------------------------------------|-----------------|---------|
| Mileage**           | 56,455 km                                                                       | Transmission    | ATM     |
| Engine type         | Petrol                                                                          | Location        | Almaty  |
| Notes               | Condition is close to Excellent. Regular maintenance at Toyota service station. |                 |         |
|                     | Requires battery replacement.                                                   |                 |         |