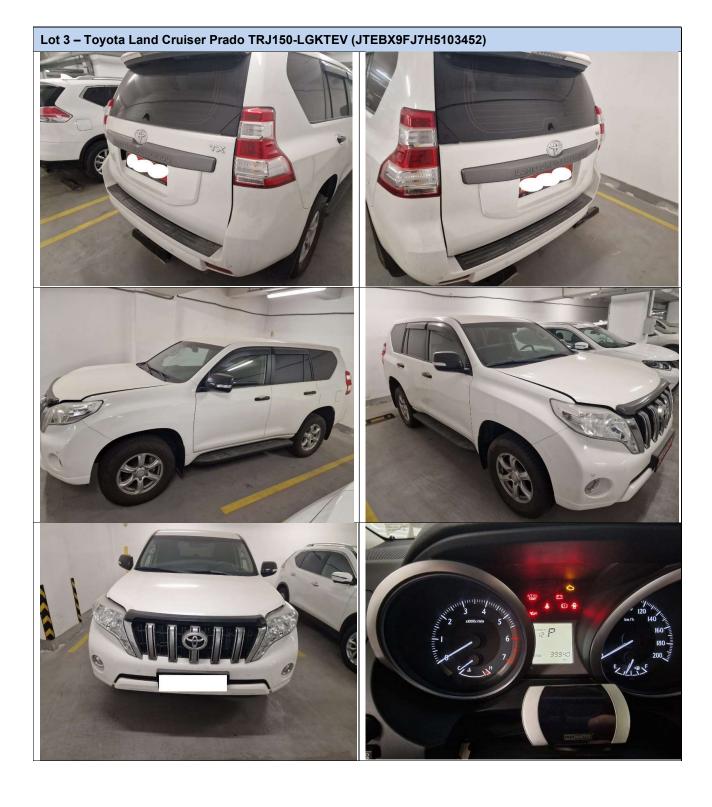

## Lot 2 – Toyota Land Cruiser Prado TRJ150-LGKTEV (JTEBX9FJ2H5103407)

| Year of manufacture | 2017                                                                            | Engine capacity | 2654 cc |
|---------------------|---------------------------------------------------------------------------------|-----------------|---------|
| Mileage**           | 56,455 km                                                                       | Transmission    | ATM     |
| Engine type         | Petrol                                                                          | Location        | Almaty  |
| Notes               | Condition is close to Excellent. Regular maintenance at Toyota service station. |                 |         |
|                     | Requires battery replacement.                                                   |                 |         |