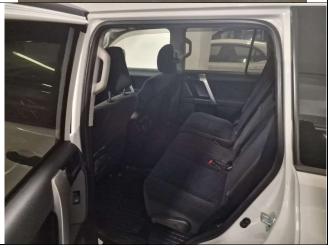

## Lot 2 – Toyota Land Cruiser Prado TRJ150-LGKTEV (JTEBX9FJ2H5103407)

| Year of manufacture | 2017                                                                            | Engine capacity | 2654 cc |
|---------------------|---------------------------------------------------------------------------------|-----------------|---------|
| Mileage**           | 56,455 km                                                                       | Transmission    | ATM     |
| Engine type         | Petrol                                                                          | Location        | Almaty  |
| Notes               | Condition is close to Excellent. Regular maintenance at Toyota service station. |                 |         |
|                     | Requires battery replacement.                                                   |                 |         |