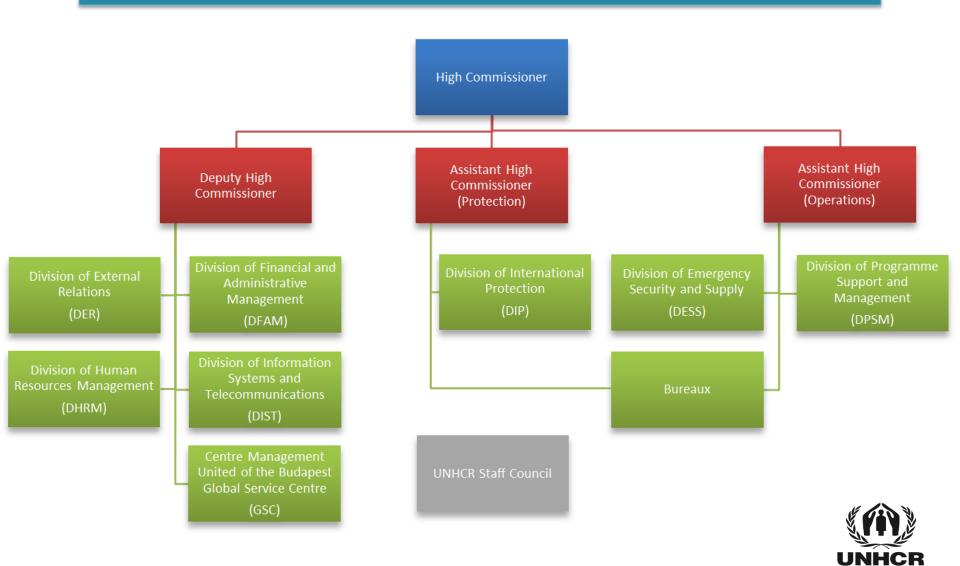

#### **Top 10 source countries of refugees** mid-2013

<sup>\*</sup>May include citizens of South Sudan (in absence of seperate statistics for both countries).

<sup>\*\*</sup>Includes people in a refugee-like situation.

<sup>\*\*\*</sup>The 300,000 Vietnamese refugees are well integrated and in practice receive protection from the Government of China.