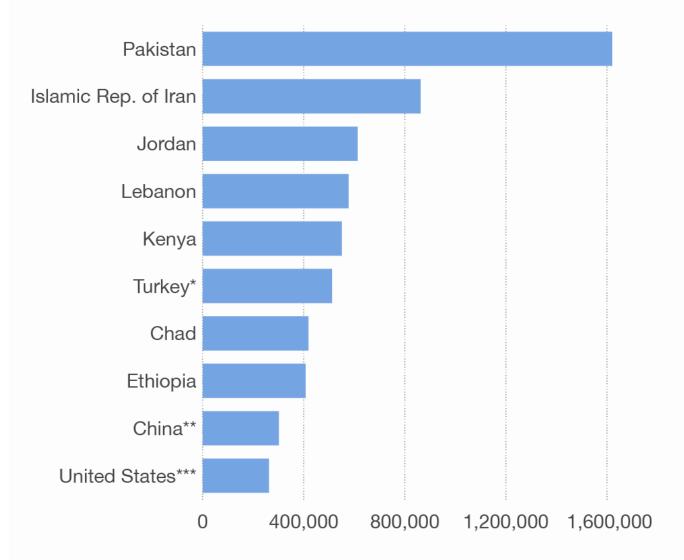

#### **Top 10 refugee-hosting countries** mid-2013

<sup>\*</sup>Syrian refugee figure is a Government estimate.

<sup>\*\*</sup>The 300,000 Vietnamese refugees are well integrated and in practice receive protection from the Government of China.

<sup>\*\*\*</sup>UNHCR estimate.