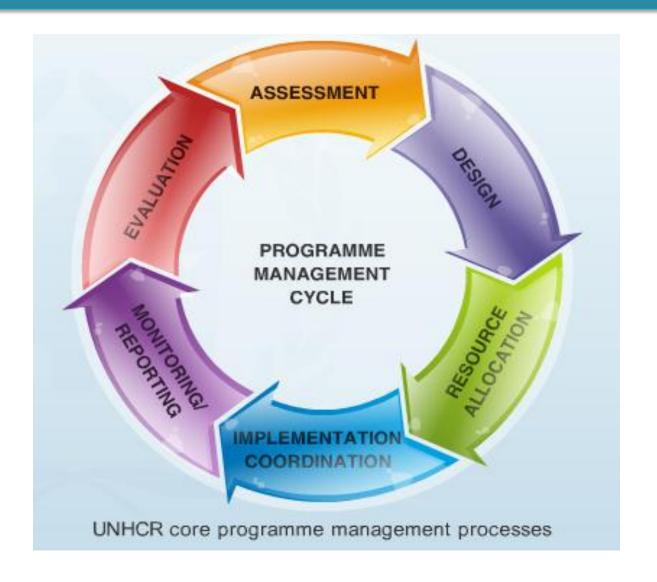

### Results-Based Management

- UNHCR Results Framework
- Focus and Global Focus
- Baselines, targets, indicators
- Measure performance
- Evidence-based planning
- Informed resource allocation decisions