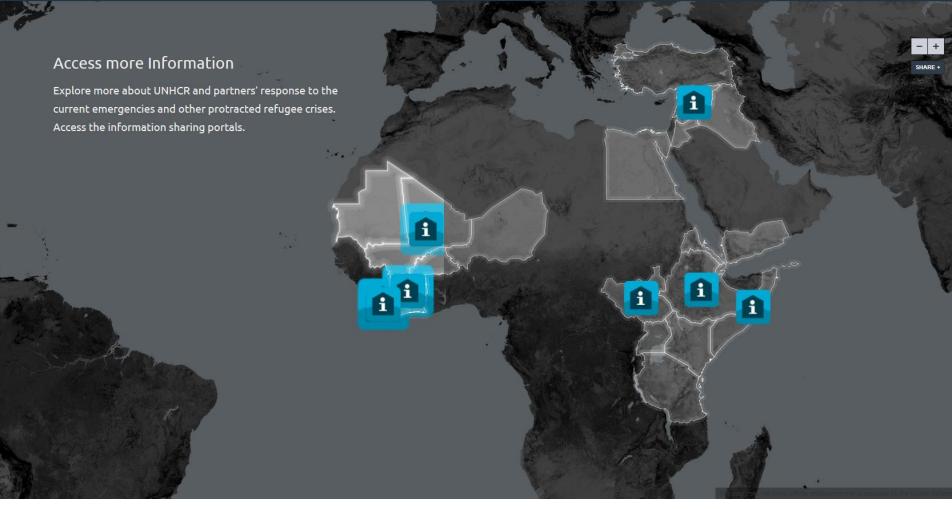

UNHCR's Operational Web Portals <a href="http://data.unhcr.org/">http://data.unhcr.org/</a>

Twine – UNHCR's Health Information System <a href="http://twine.unhcr.org/app/">http://twine.unhcr.org/app/</a>