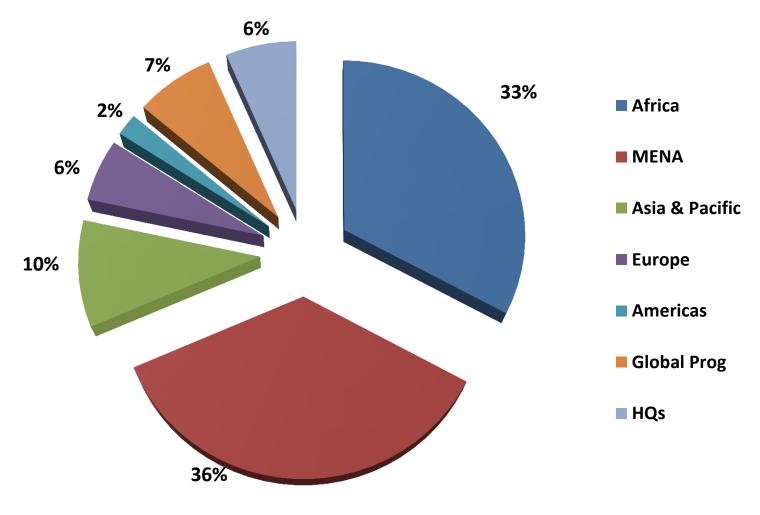

| 1,413.7        | 100% |



# 2013 budget, income and estimated expenditure (as at 31 December 2013)

in millions of USD

| (=) Funding G  | ар           | 39.6% | 2,115.2 |  |
|----------------|--------------|-------|---------|--|
| (-) Funds Avai | lable        | 60.4% | 3,220.2 |  |
| (+) Annual Bu  | dget (needs) |       | 5,335.4 |  |

| (+) Funds Available  |         | 3,220.2 |
|----------------------|---------|---------|
| Carry over from 2012 | 236.1   |         |
| Contributions        | 2,958.0 |         |
| Other                |         |         |
| income/adjustments   | 26.1    |         |
| (-) Expenditure      |         | 2,975.4 |
| (=) Balance          |         | 244.8   |



#### 2013 estimated expenditure by region

(indicative as at 31 December 2013)





### 2006-2013 Headquarters Expenditure\* as a Percentage of Total Expenditure



<sup>\*</sup> Headquarters expenditure includes Global Service Centre in Budapest



#### 2013 estimated expenditure by pillar

(indicative as at 31 December 2013)





### 2014 Annual budget

| Ex-Com-approved budget                                | \$<br>5,307.8 | m |
|-------------------------------------------------------|---------------|---|
| Supplementary budgets (as of 31 Jan 2014):            | \$<br>394.3   | m |
| Syria situation                                       | \$<br>289.3   | m |
| Emergency shelter/NFI project in Sudan                | \$<br>12.5    | m |
| South Sudan situation                                 | \$<br>55.0    | m |
| Central African Republic Situation Emergency Respons