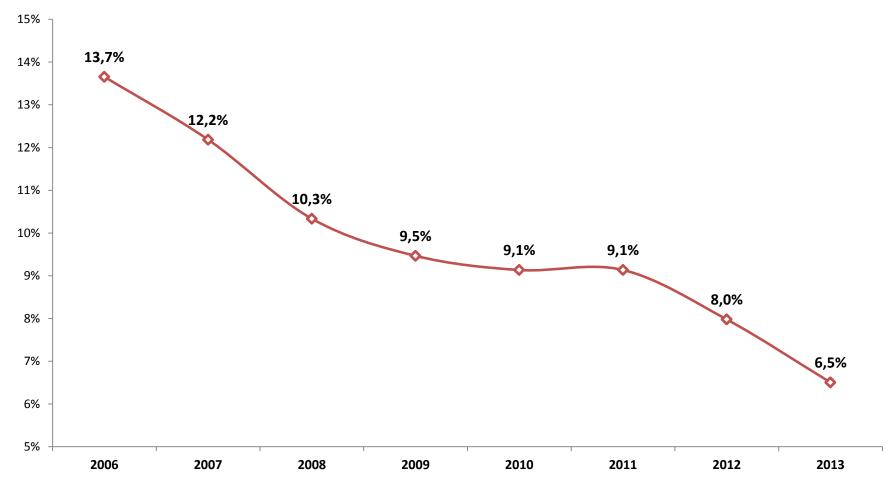

### 2006-2013 Headquarters Expenditure\* as a Percentage of Total Expenditure

<sup>\*</sup> Headquarters expenditure includes Global Service Centre in Budapest