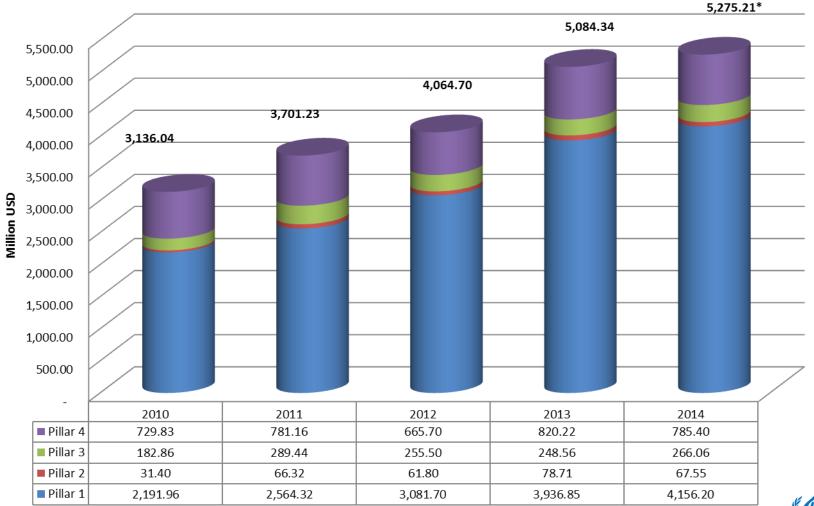

## Budget by pillar since 2010 (programme activities only)

<sup>\*</sup> As at 31 January 2014