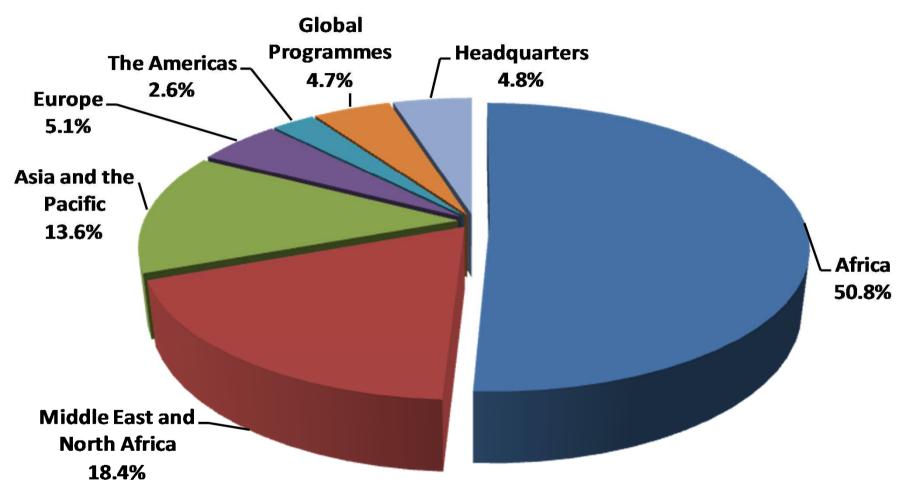

#### 2012 Current Revised Budget by Region (programmed activities only - \$3.8b)

1 refugee without hope is too many.