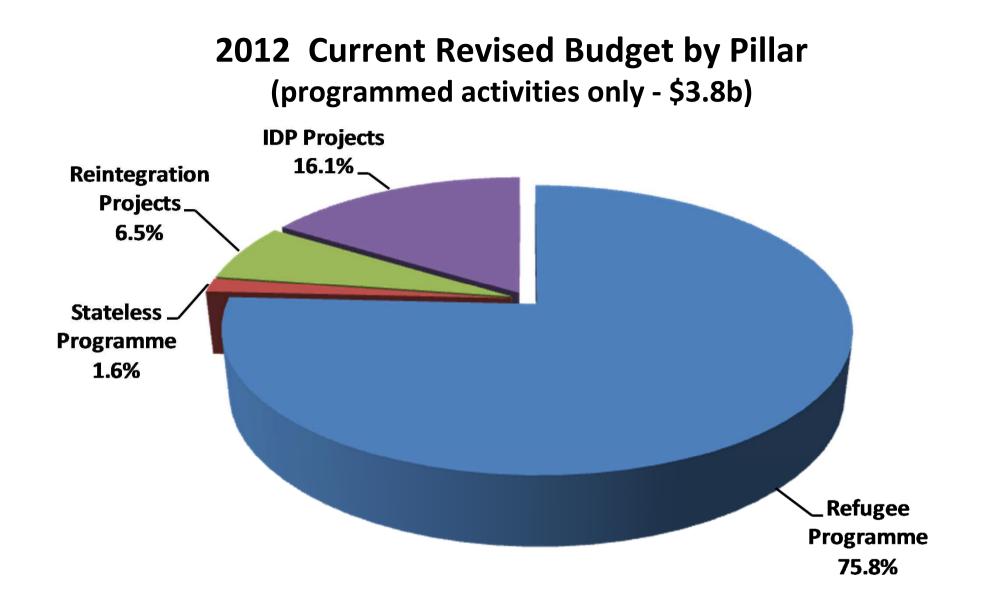

## 2012 Annual Budget

| Ex-Com-approved budget                                      | \$<br>3,591.2 m |
|-------------------------------------------------------------|-----------------|
| Supplementary budgets (as of 31 July 2012):                 | \$<br>489.7 m   |
| Emergency assistance to Sudanese refugees                   | \$<br>214.7 m   |
| Mali situation                                              | \$<br>153.7 m   |
| Syria situation                                             | \$<br>88.1 m    |
| Food aid to urban refugees in Syrian Arab Republic          | \$<br>20.0 m    |
| RSD project at camp "New Iraq"                              | \$<br>13.2 m    |
| Budget decreases (as of 31 July 2012)                       | \$<br>(28.3) m  |
| Annual Budget as of 31 July 2012                            | \$<br>4,052.6 m |
| Supplementary budget increases since 1 August 2012:         | \$<br>73.4 m    |
| Emergency response for the return of IDPs in south of Yemen | \$<br>12.8 m    |
| Eastern DRC emergency response                              | \$<br>37.2 m    |
| Syria situation                                             | \$<br>23.4 m    |
| Annual Budget as of 14 September 2012                       | \$<br>4,126.0 m |