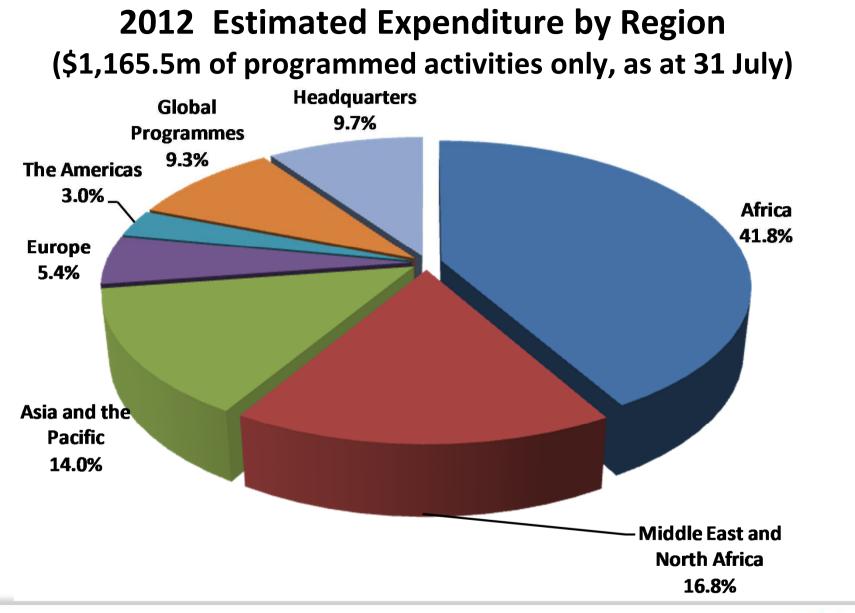

#### 2012 Current Revised Budget by Region (programmed activities only - \$3.8b)

1 refugee without hope is too many.