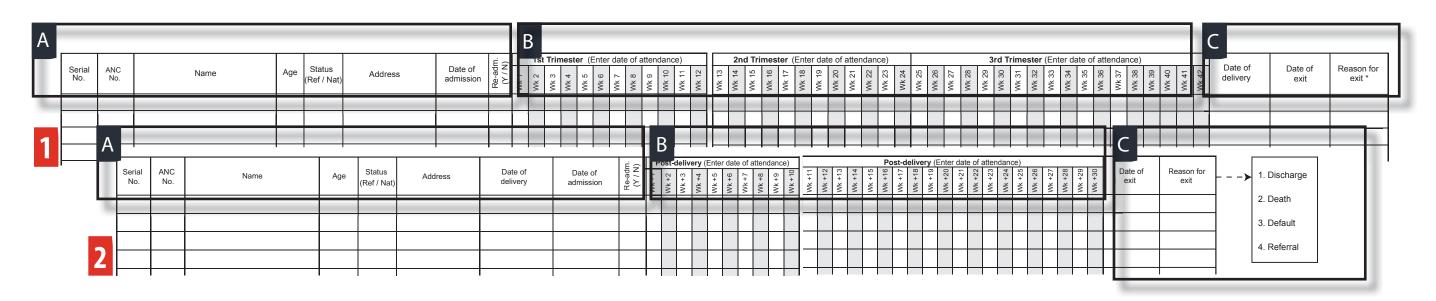

#### KEY

This Illustrated Guide considers monitoring requirements for both Pregnant and Lactating mothers.

Pregnant Register

Lactating Register

#### **A** Registration

Serial No.: > Enter sequence number in register

ANC. No: > Enter unique identifying number

Name: > Print name of expectant / lactating mother

Age: > Enter age (in years)

Status: > Classify as Refugee (Ref) / National (Nat)

Address: > Enter Camp Address (Refugee) / Nearest Village (National)

Date of delivery: > Enter date (Lactating Register only) (dd/ mm/yy)

Date of admission: > Enter date (dd/mm/yy)

Re-adm: > Enter Yes (Y) if previous admission / No (N) if new admission.

### **Admission history** В On each week of admission: 1. Date: mm/yy) > Enter Date of attendance (dd/mm/yy) NOTES Date of first visit must be registered correctly: For pregnant women, the date of first visit should be registered according to gestational age. Subsequent visits then record advancing gestation until the time of delivery. NOTES • For lactating women, the date of first visit should be registered according to number of weeks postdelivery. Subsequent visits then record the postdelivery period until the time of discharge. Eligibility for admission and discharge should be clearly defined within nutrition policy in each for exit. country.

### **Exit Details**

Date of delivery: > Enter date (Pregnant Register only) (dd/ mm/yy) Date of exit: > Enter date (dd/mm/yy) Reason for exit: > Enter reason for exit, using options pro-

> Enter reason for exit, using options pro vided in legend:

Discharge / Death / Default / Referral

Length of stay is not required for pregnant and lactating admissions.

Reasons for exit are listed in a key on each register page. Enter reasons listed in the key ONLY.

Repatriation is included within referral as reason