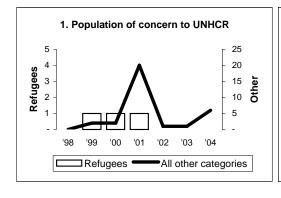

#### 1. Population of concern to UNHCR, end of year

| Category             | 1995 | 1996 | 1997 | 1998 | 1999 | 2000 | 2001 | 2002 | 2003 | 2004     |
|----------------------|------|------|------|------|------|------|------|------|------|----------|
| Refugees             | -    | -    | -    | -    | 1    | 1    | 1    | -    | -    | -        |
| Asylum-seekers*      | -    | -    | -    | -    | 2    | 2    | -    | 1    | 1    | 6        |
| Returned refugees**  | -    | -    | -    | -    | -    | -    | 20   | -    | -    | -        |
| Internally displaced | -    | -    | -    | -    | -    | -    | -    | -    | -    | -        |
| Returned IDPs        |      |      | -    | -    | -    | -    | -    | -    | -    | -        |
| Stateless/Others     |      |      | -    | -    | -    | -    | -    | -    | -    | <u> </u> |
| Total                |      |      | -    | -    | 3    | 3    | 21   | 1    | 1    | 6        |